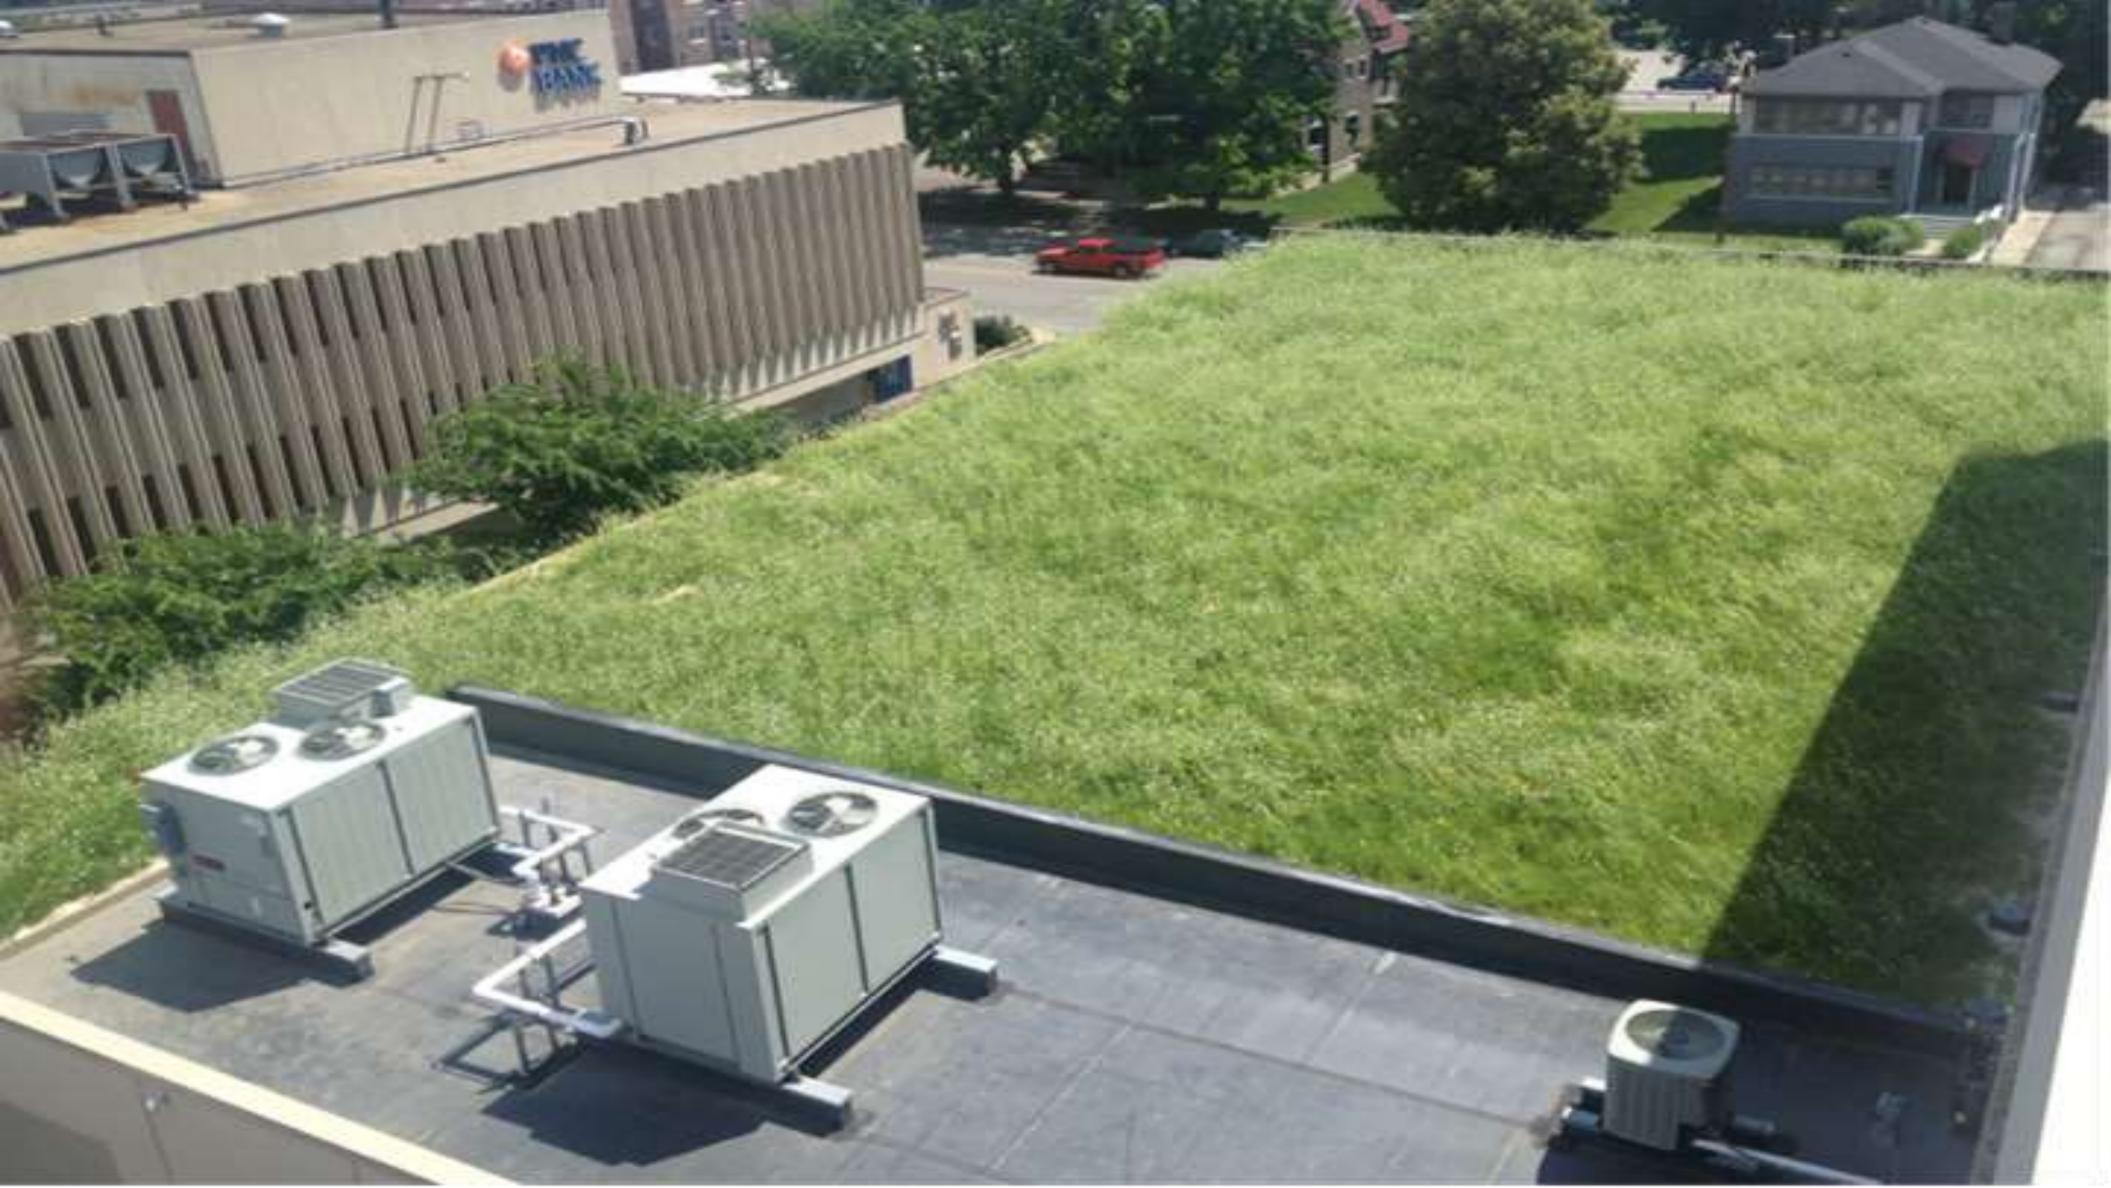

# RESTON TOWN CENTER

TYPE
MIXED USE, NEW CONSTRUCTION

LOCATION RESTON, VIRGINIA

SIZE 40,000 SF

VEGETATION PLANTINGS, LAWN

LAND COLLECTIVE

A CITY FIRST: USING INNOVATIVE GROWING MEDIA TO SIMULTANEOUSLY MEET STORMWATER + LANDSCAPE ORDINANCES

BEFORE AFTER

A CITY FIRST: USING INNOVATIVE GROWING MEDIA TO SIMULTANEOUSLY MEET STORMWATER +

A CITY FIRST: USING INNOVATIVE GROWING MEDIA TO SIMULTANEOUSLY MEET STORMWATER +

- A GROWING MEADOW
- B MEDIA HYDRATION SYSTEM
- C ENGINEERED BARRIER
- D IN SITU, CONTAMINATED