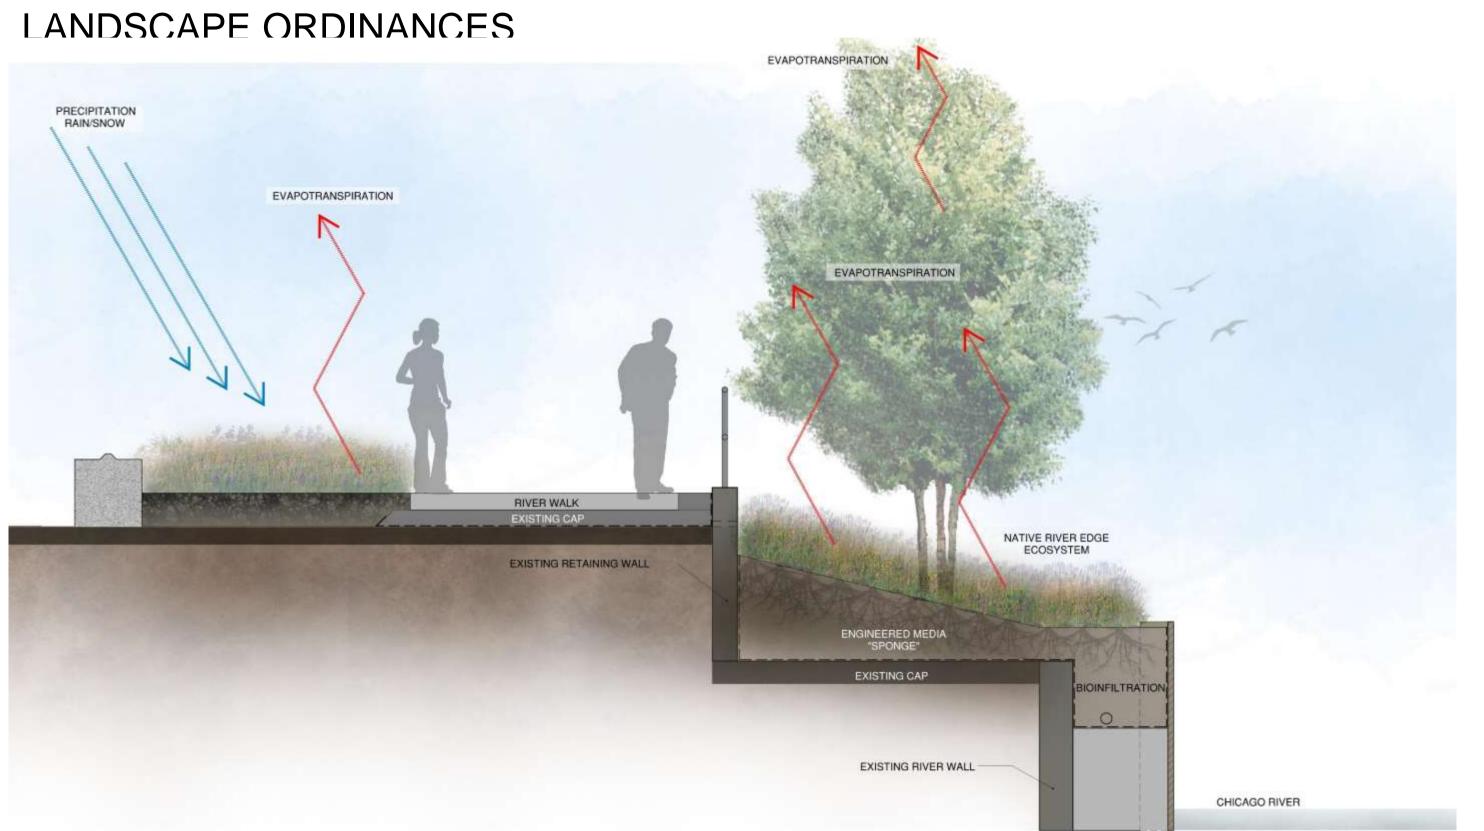

BEFORE AFTER

A CITY FIRST: USING INNOVATIVE GROWING MEDIA TO SIMULTANEOUSLY MEET STORMWATER +

A CITY FIRST: USING INNOVATIVE GROWING MEDIA TO SIMULTANEOUSLY MEET STORMWATER +

- A GROWING MEADOW
- B MEDIA HYDRATION SYSTEM
- C ENGINEERED BARRIER
- D IN SITU, CONTAMINATED