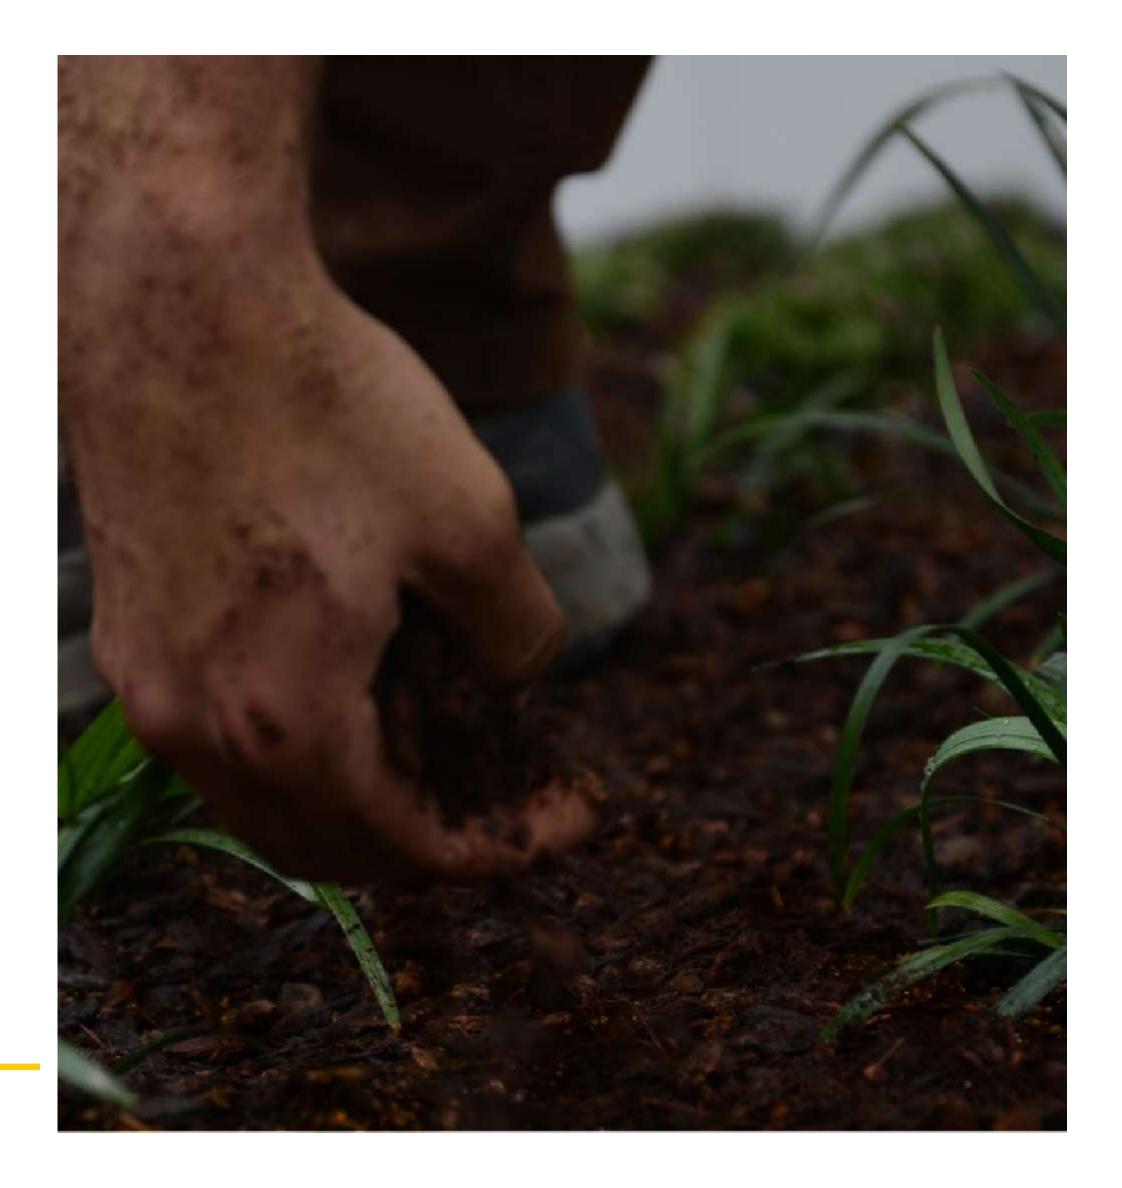

### Optimized Engineered Media

Mimics the physical, biological & chemical properties of soil with minimal organic matter inputs to ensure continued functionality

Allows for the necessary infiltration to ensure system weights remain constant to meet structural capacity loads while maintaining needed minimal weights to meet wind uplift standards

Permits healthy, robust plant growth with minimal chemical inputs

Enables root systems to become an integral part of green roofs to meet ANSI/SPRI wind guidelines

3 INCHES

LAWNS/MEADOWS/PLUGS

**5 INCHES** 