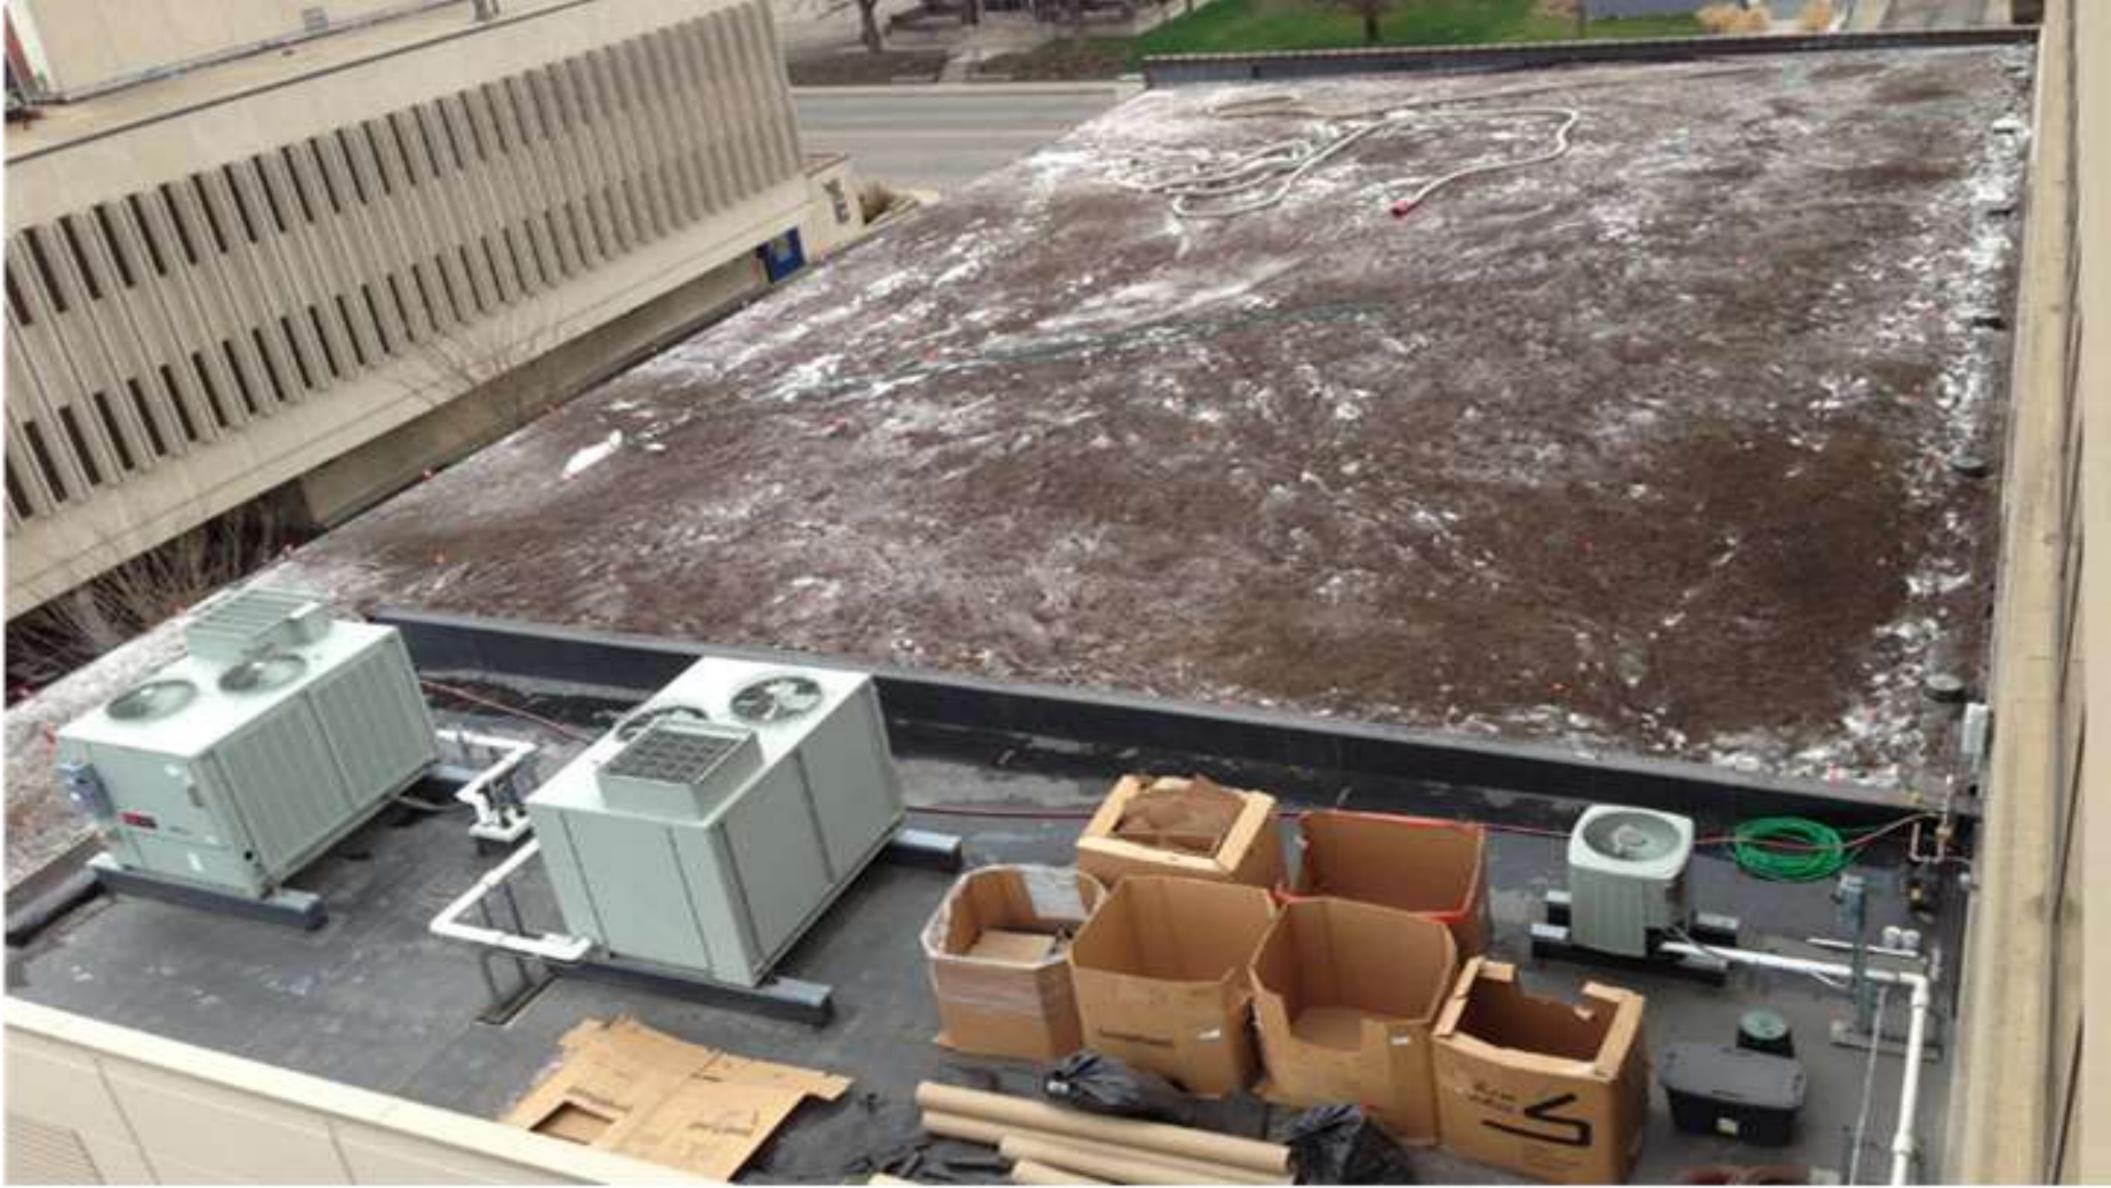

# RESTON TOWN CENTER

TYPE
MIXED USE, NEW CONSTRUCTION

LOCATION RESTON, VIRGINIA

SIZE 40,000 SF

VEGETATION PLANTINGS, LAWN

LAND COLLECTIVE

A CITY FIRST: USING INNOVATIVE GROWING MEDIA TO SIMULTANEOUSLY MEET STORMWATER + LANDSCAPE ORDINANCES

BEFORE AFTER

A CITY FIRST: USING INNOVATIVE GROWING MEDIA TO SIMULTANEOUSLY MEET STORMWATER +

A CITY FIRST: USING INNOVATIVE GROWING MEDIA TO SIMULTANEOUSLY MEET STORMWATER +

- A GROWING MEADOW
- B MEDIA HYDRATION SYSTEM
- C ENGINEERED BARRIER
- D IN SITU, CONTAMINATED