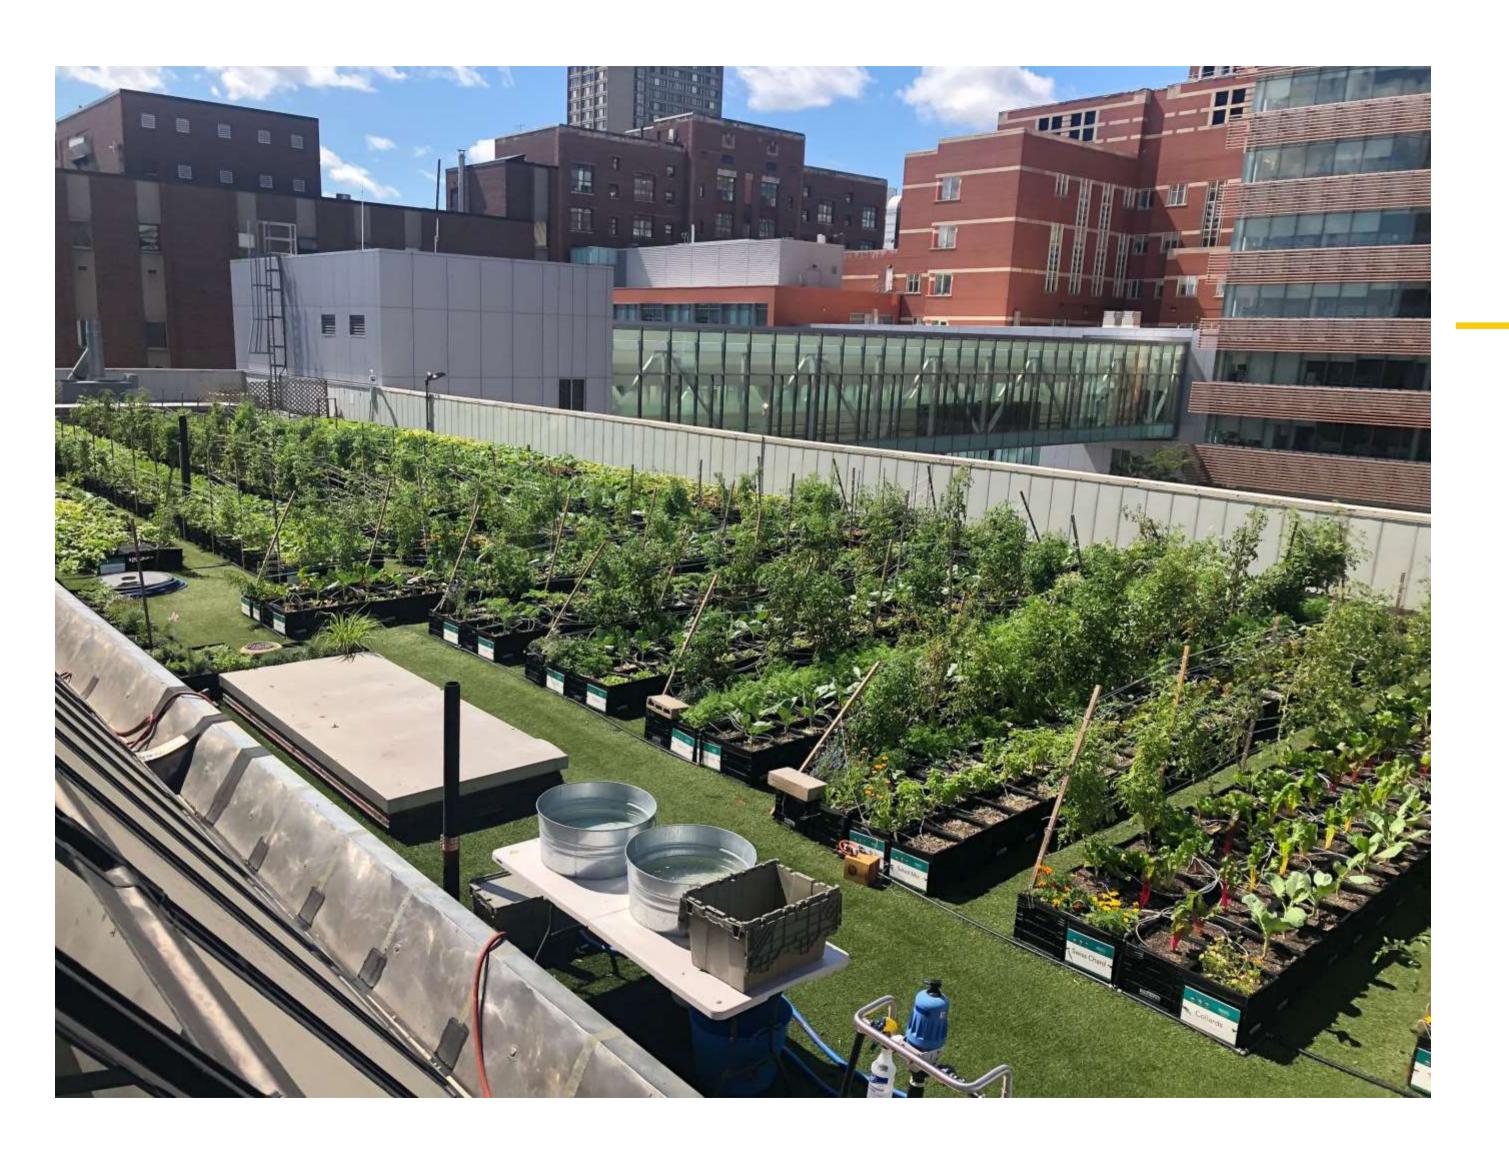

# **Boston Medical Center**

TYPE Healthcare, Agriculture

LOCATION Boston, MA

SIZE 2000 SF

VEGETATION AGRICULTURE