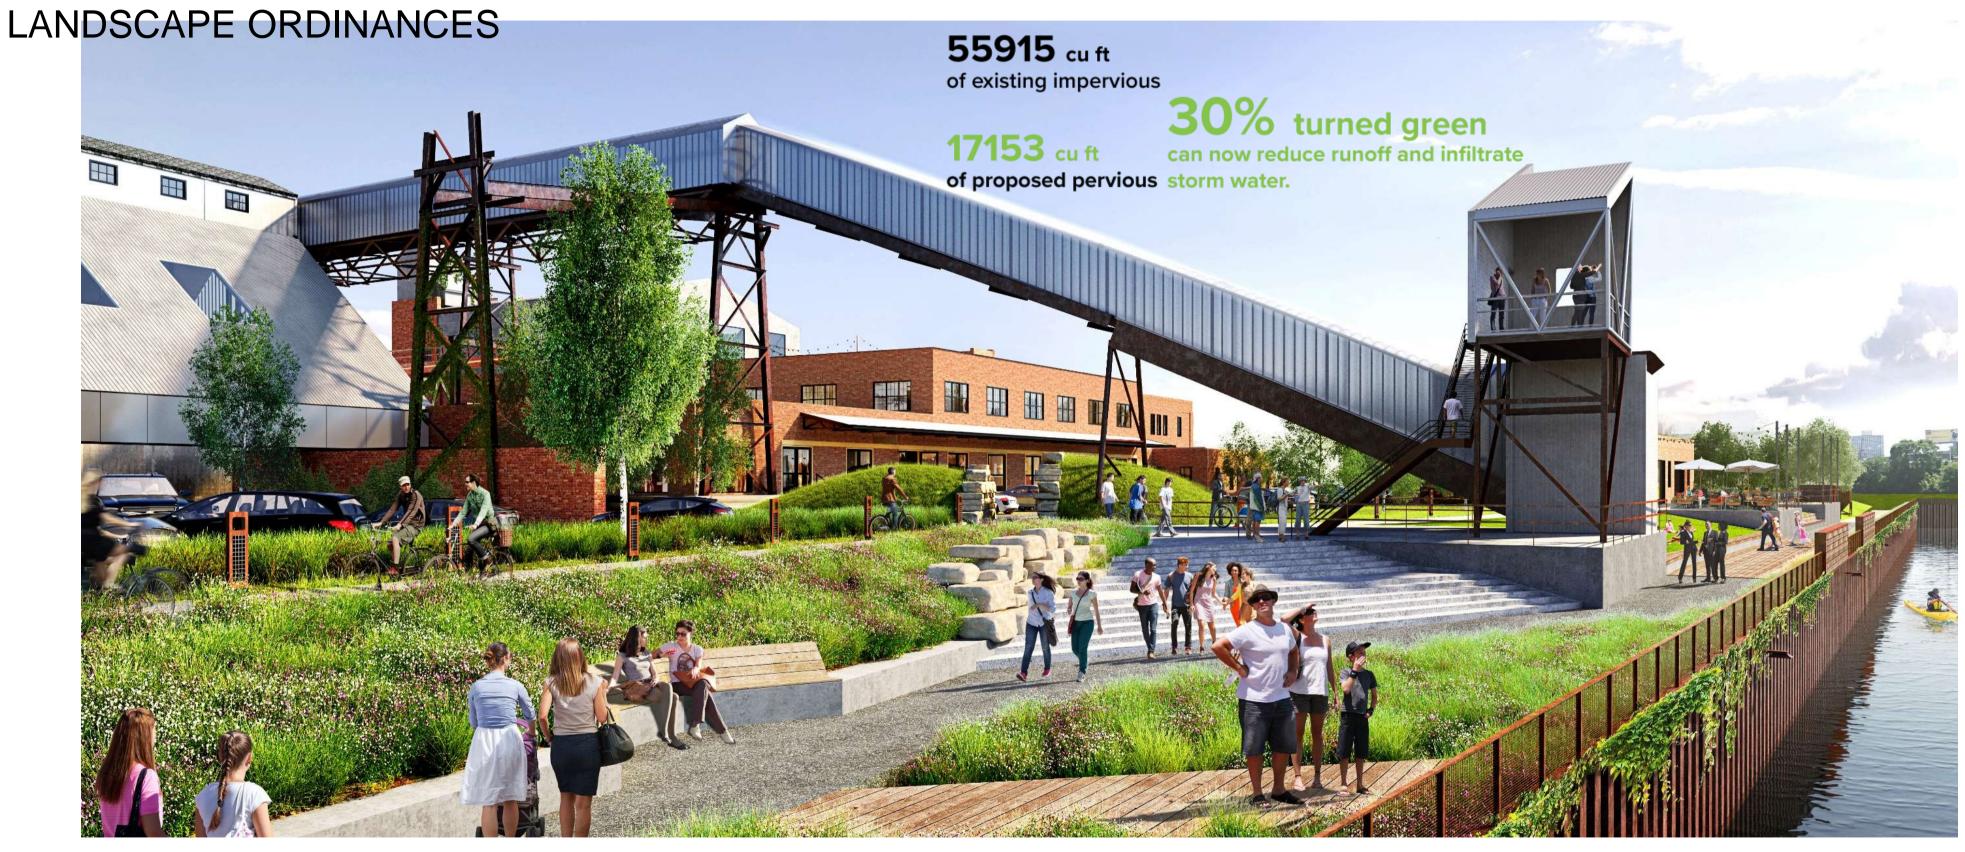

# RESTON TOWN CENTER

TYPE
MIXED USE, NEW CONSTRUCTION

LOCATION RESTON, VIRGINIA

SIZE 40,000 SF

VEGETATION PLANTINGS, LAWN

LAND COLLECTIVE

A CITY FIRST: USING INNOVATIVE GROWING MEDIA TO SIMULTANEOUSLY MEET STORMWATER + LANDSCAPE ORDINANCES