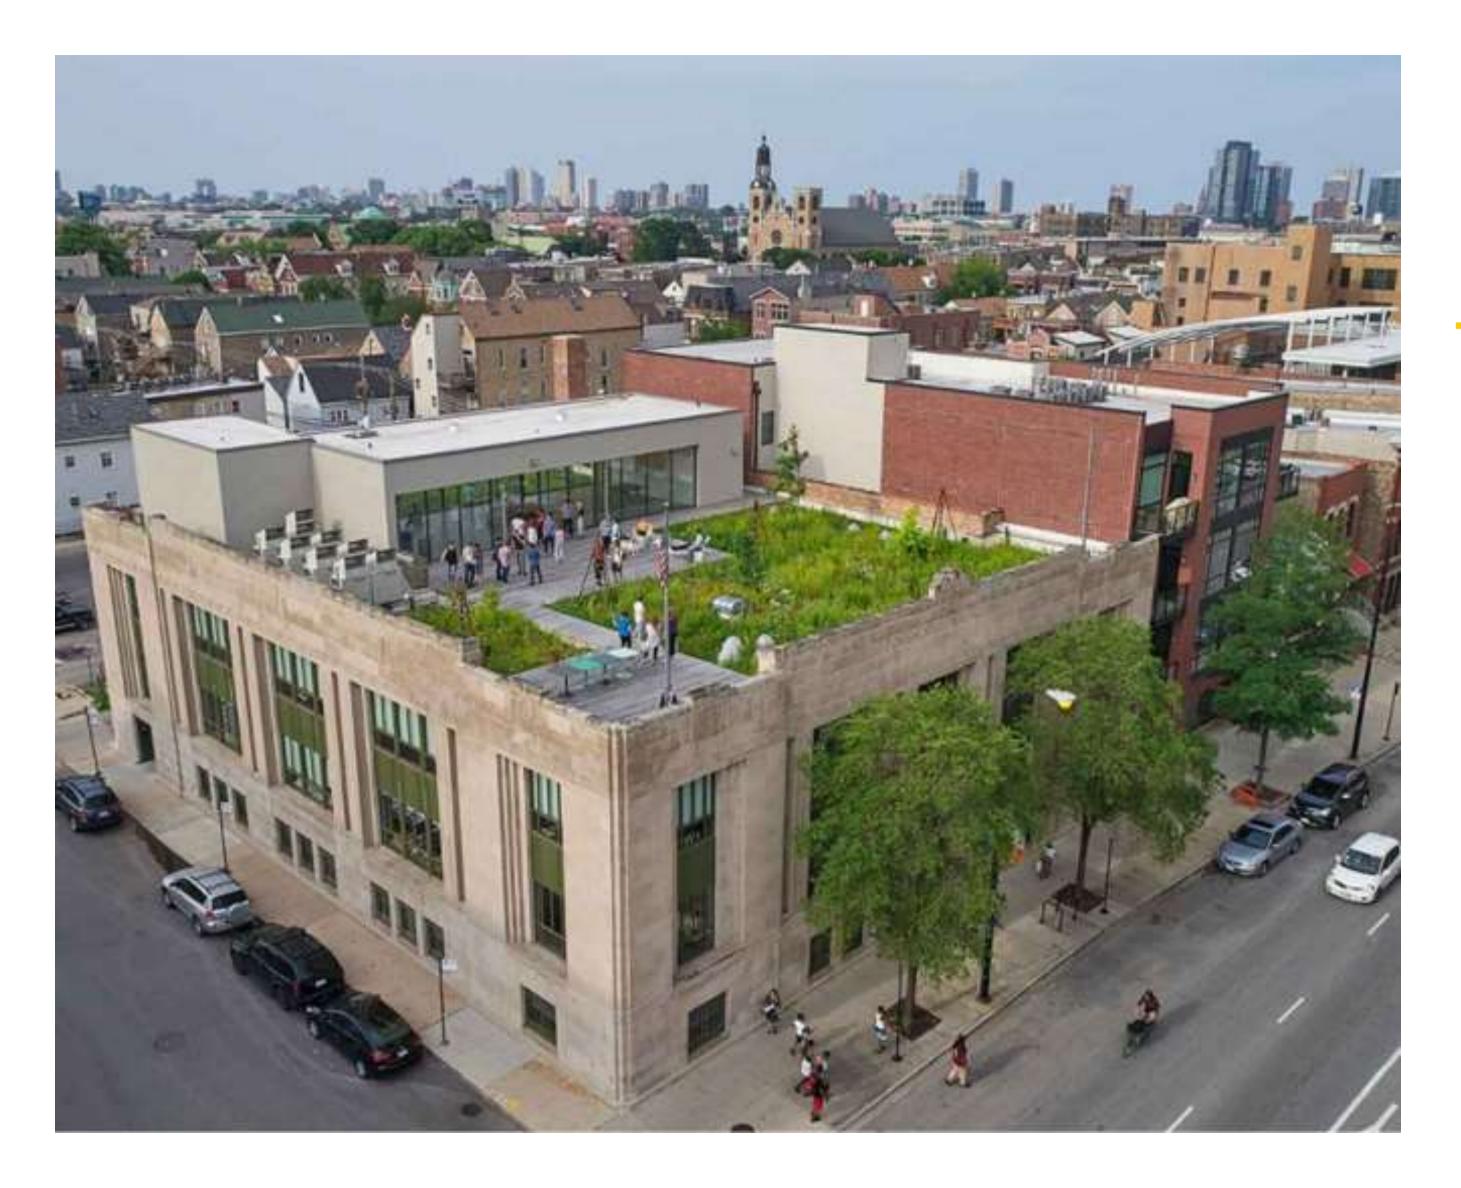

### STUDIO GANG HEADQUARTERS

TYPE
CORPORATE + ADAPTIVE REUSE

LOCATION CHICAGO, ILLINOIS

**SIZE 4,700 SF** 

VEGETATION MEADOW

STUDIO/ GANG /ARCHITECTS