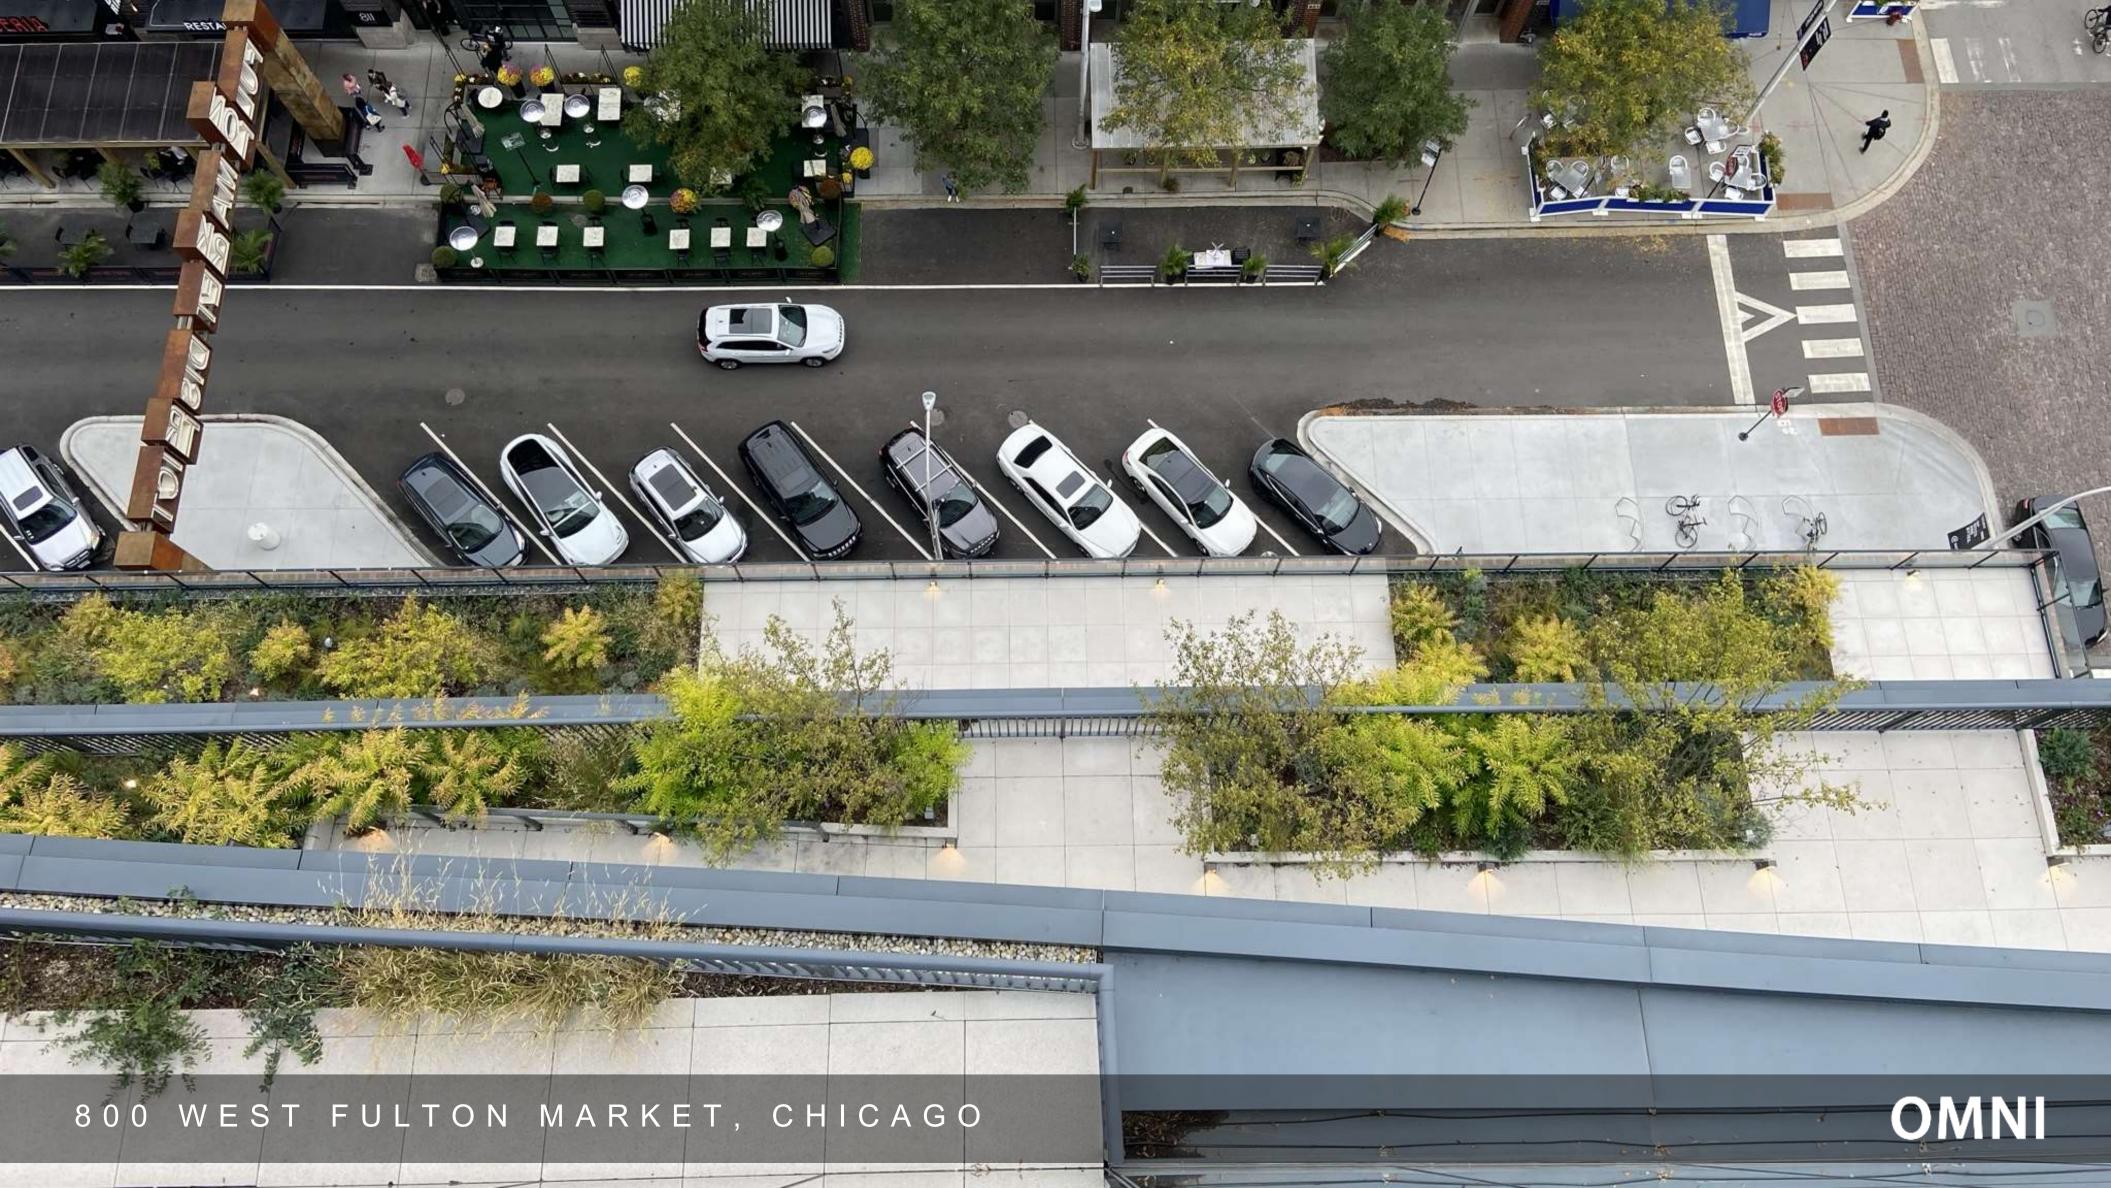

#### 1516 W CARROLL

TYPE CORPORATE, ADAPTIVE REUSE

LOCATION CHICAGO, ILLINOIS

SIZE 14,400 SF

VEGETATION AGRICULTURE

**PERIMETER** ARCHITECTS