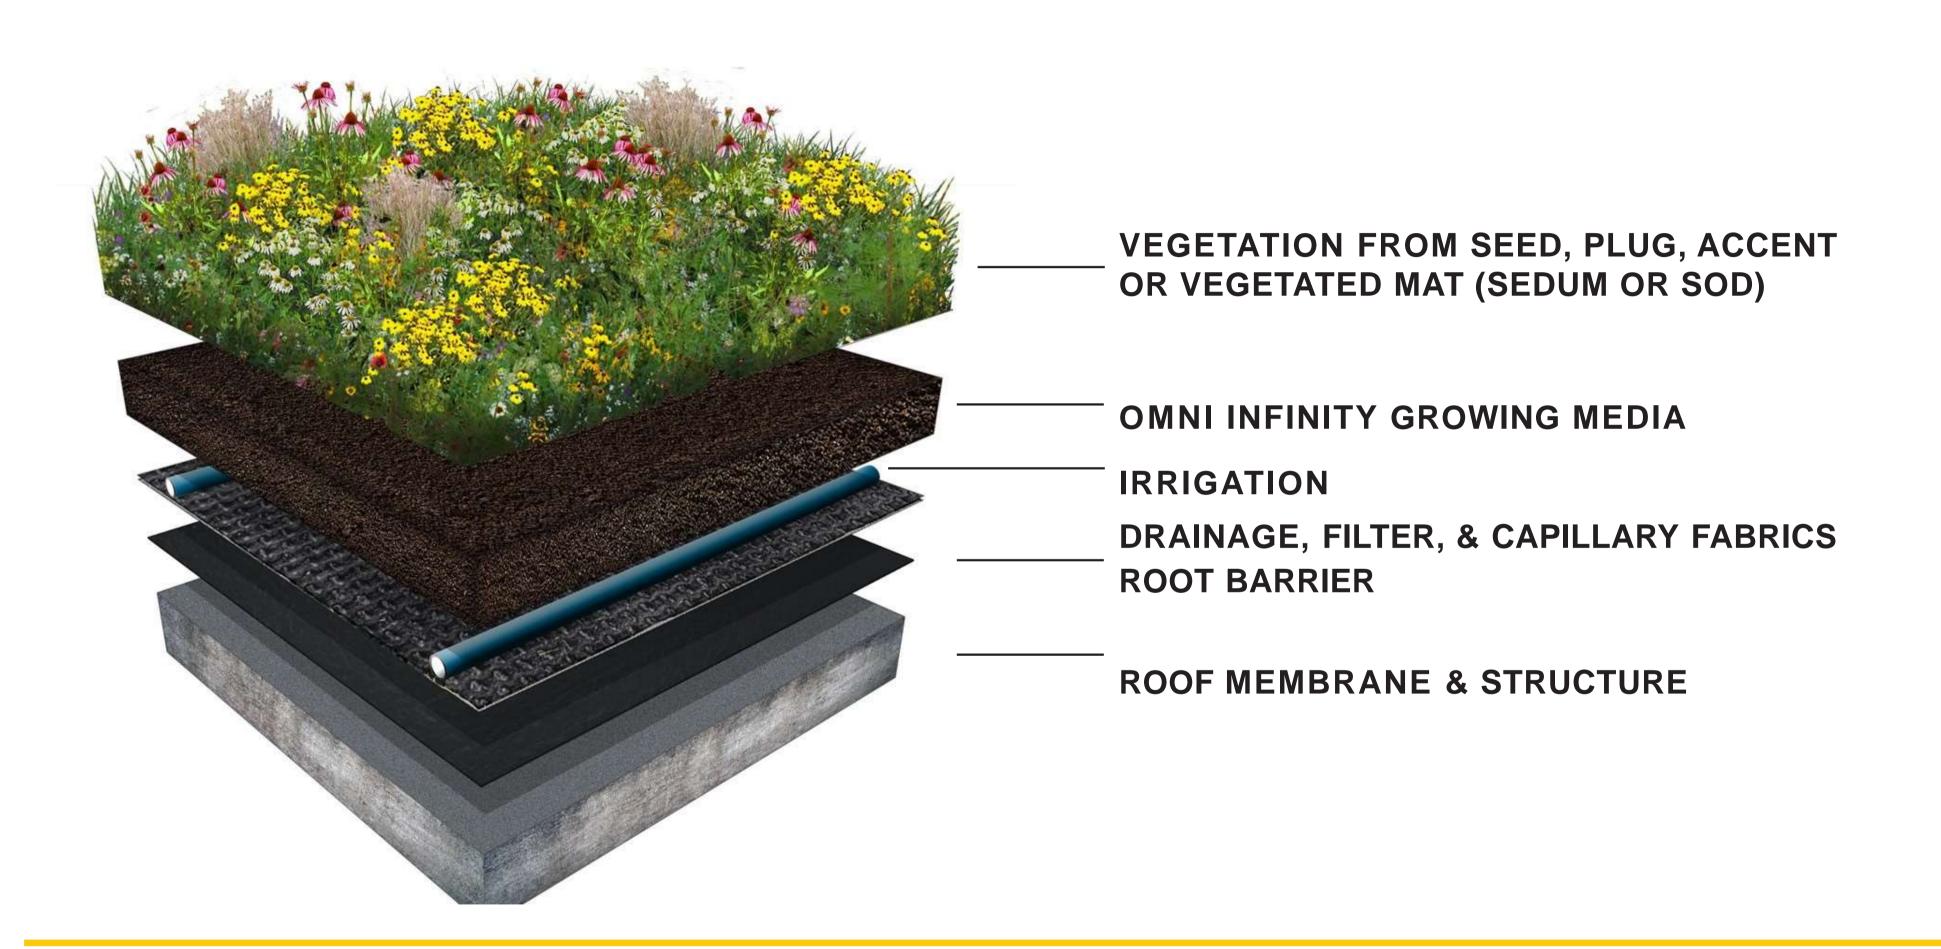

### Optimized Engineered Media

Mimics the physical, biological & chemical properties of soil with minimal organic matter inputs to ensure continued functionality

Allows for the necessary infiltration to ensure system weights remain constant to meet structural capacity loads while maintaining needed minimal weights to meet wind uplift standards

Permits healthy, robust plant growth with minimal chemical inputs

Enables root systems to become an integral part of green roofs to meet ANSI/SPRI wind guidelines

3 INCHES

LAWNS/MEADOWS/PLUGS

**5 INCHES** 

**GAL+ SIZE POTS** 

8 INCHES

WHIPS AND SHRUBS

12+ INCHES

TREES OF VARIOUS SIZES

# Unlocking Limitations & Delivering Greater Outcomes at Lighter Weight

Omni Infinity Media's high stormwater retention & ultra-lightweight qualities enable this optimized engineered growing media to remove limitations that traditionally exist for landscapes & support resilient long-term plant communities.