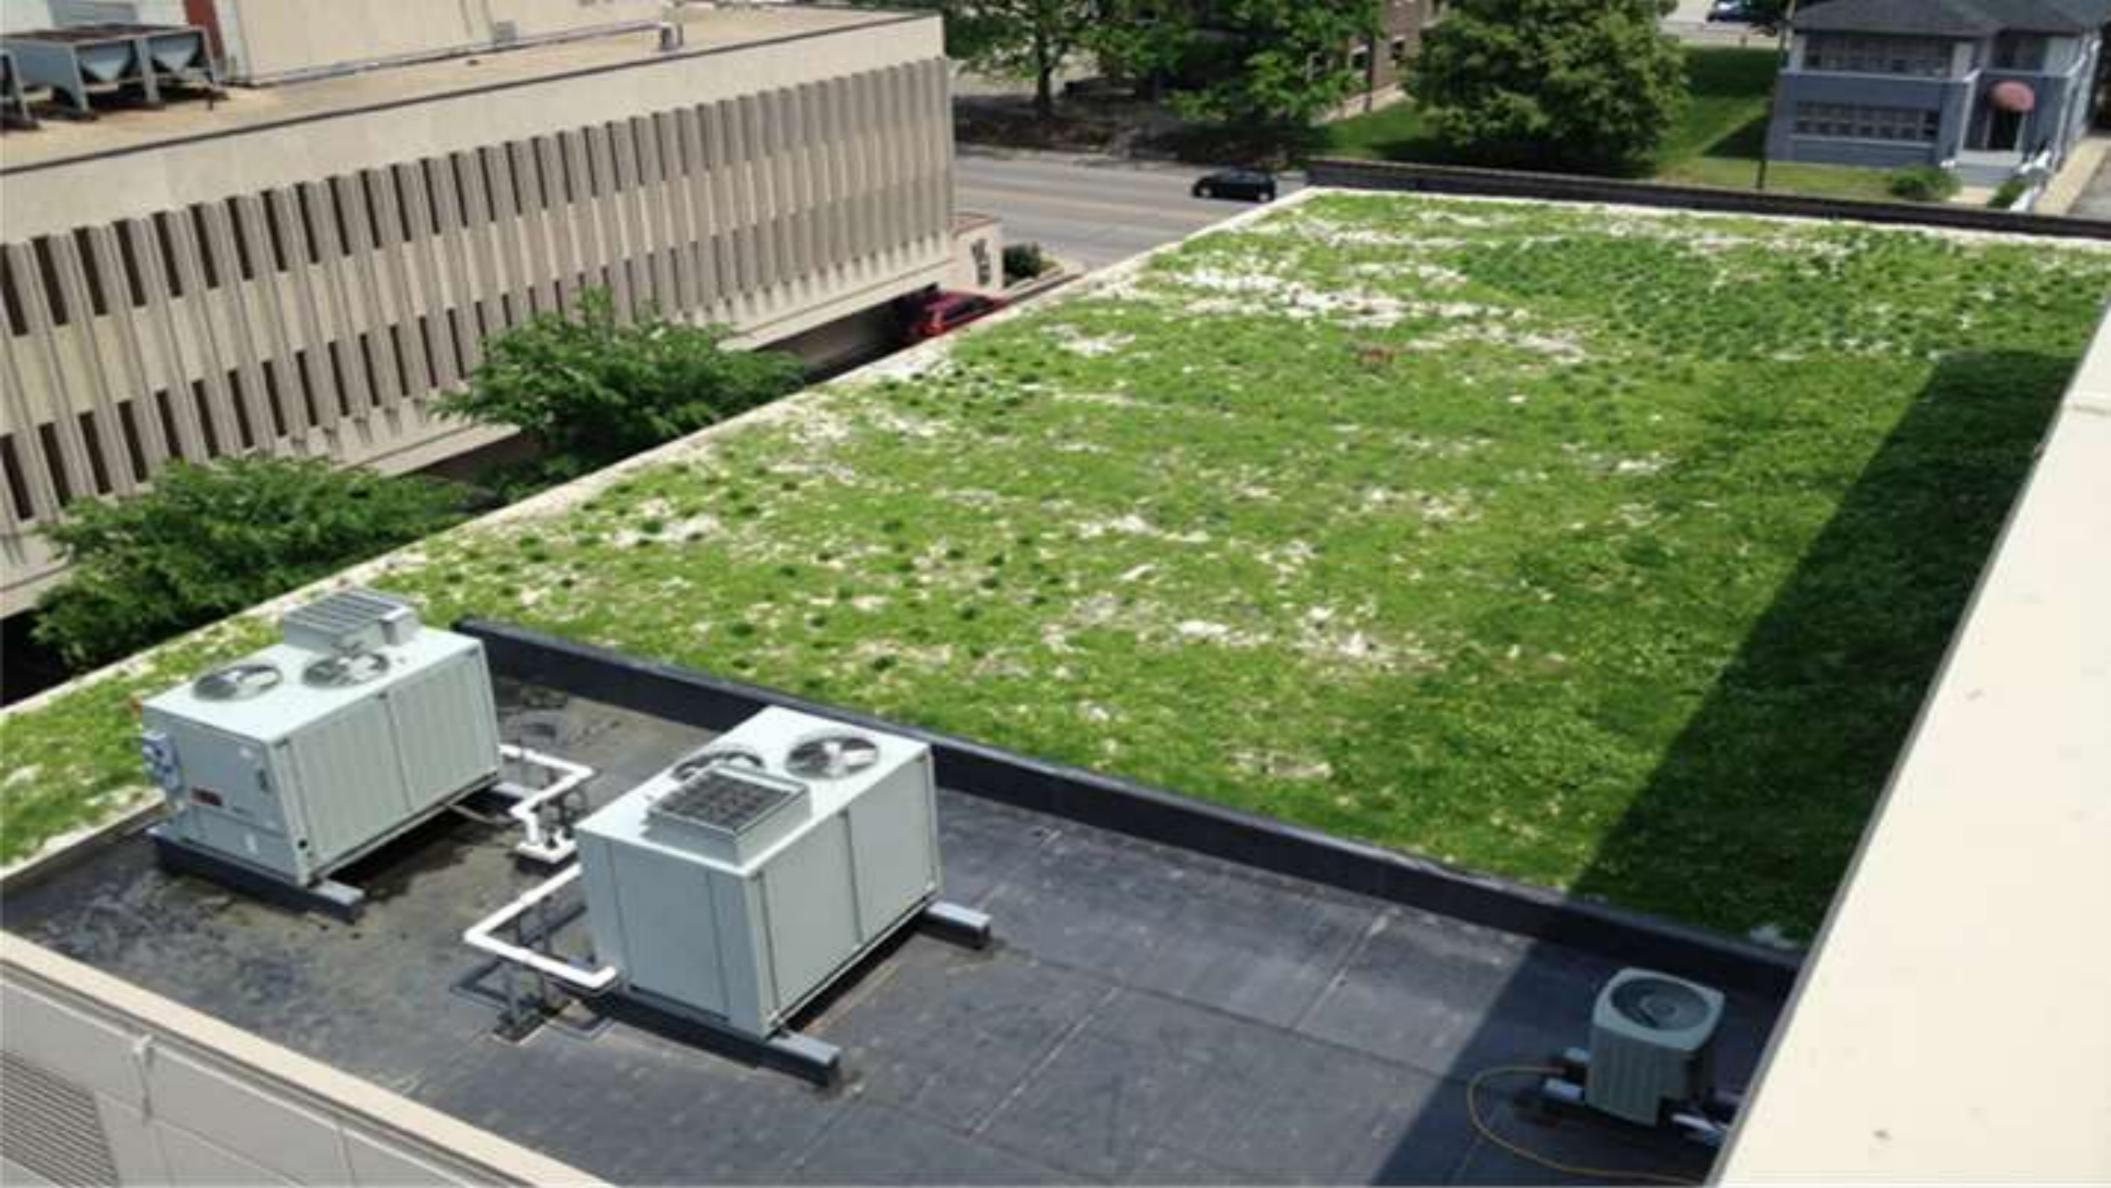

# RESTON TOWN CENTER

TYPE
MIXED USE, NEW CONSTRUCTION

LOCATION RESTON, VIRGINIA

SIZE 40,000 SF

VEGETATION PLANTINGS, LAWN

LAND COLLECTIVE

A CITY FIRST: USING INNOVATIVE GROWING MEDIA TO SIMULTANEOUSLY MEET STORMWATER + LANDSCAPE ORDINANCES

BEFORE AFTER

A CITY FIRST: USING INNOVATIVE GROWING MEDIA TO SIMULTANEOUSLY MEET STORMWATER +

A CITY FIRST: USING INNOVATIVE GROWING MEDIA TO SIMULTANEOUSLY MEET STORMWATER +

- A GROWING MEADOW
- B MEDIA HYDRATION SYSTEM
- C ENGINEERED BARRIER
- D IN SITU, CONTAMINATED