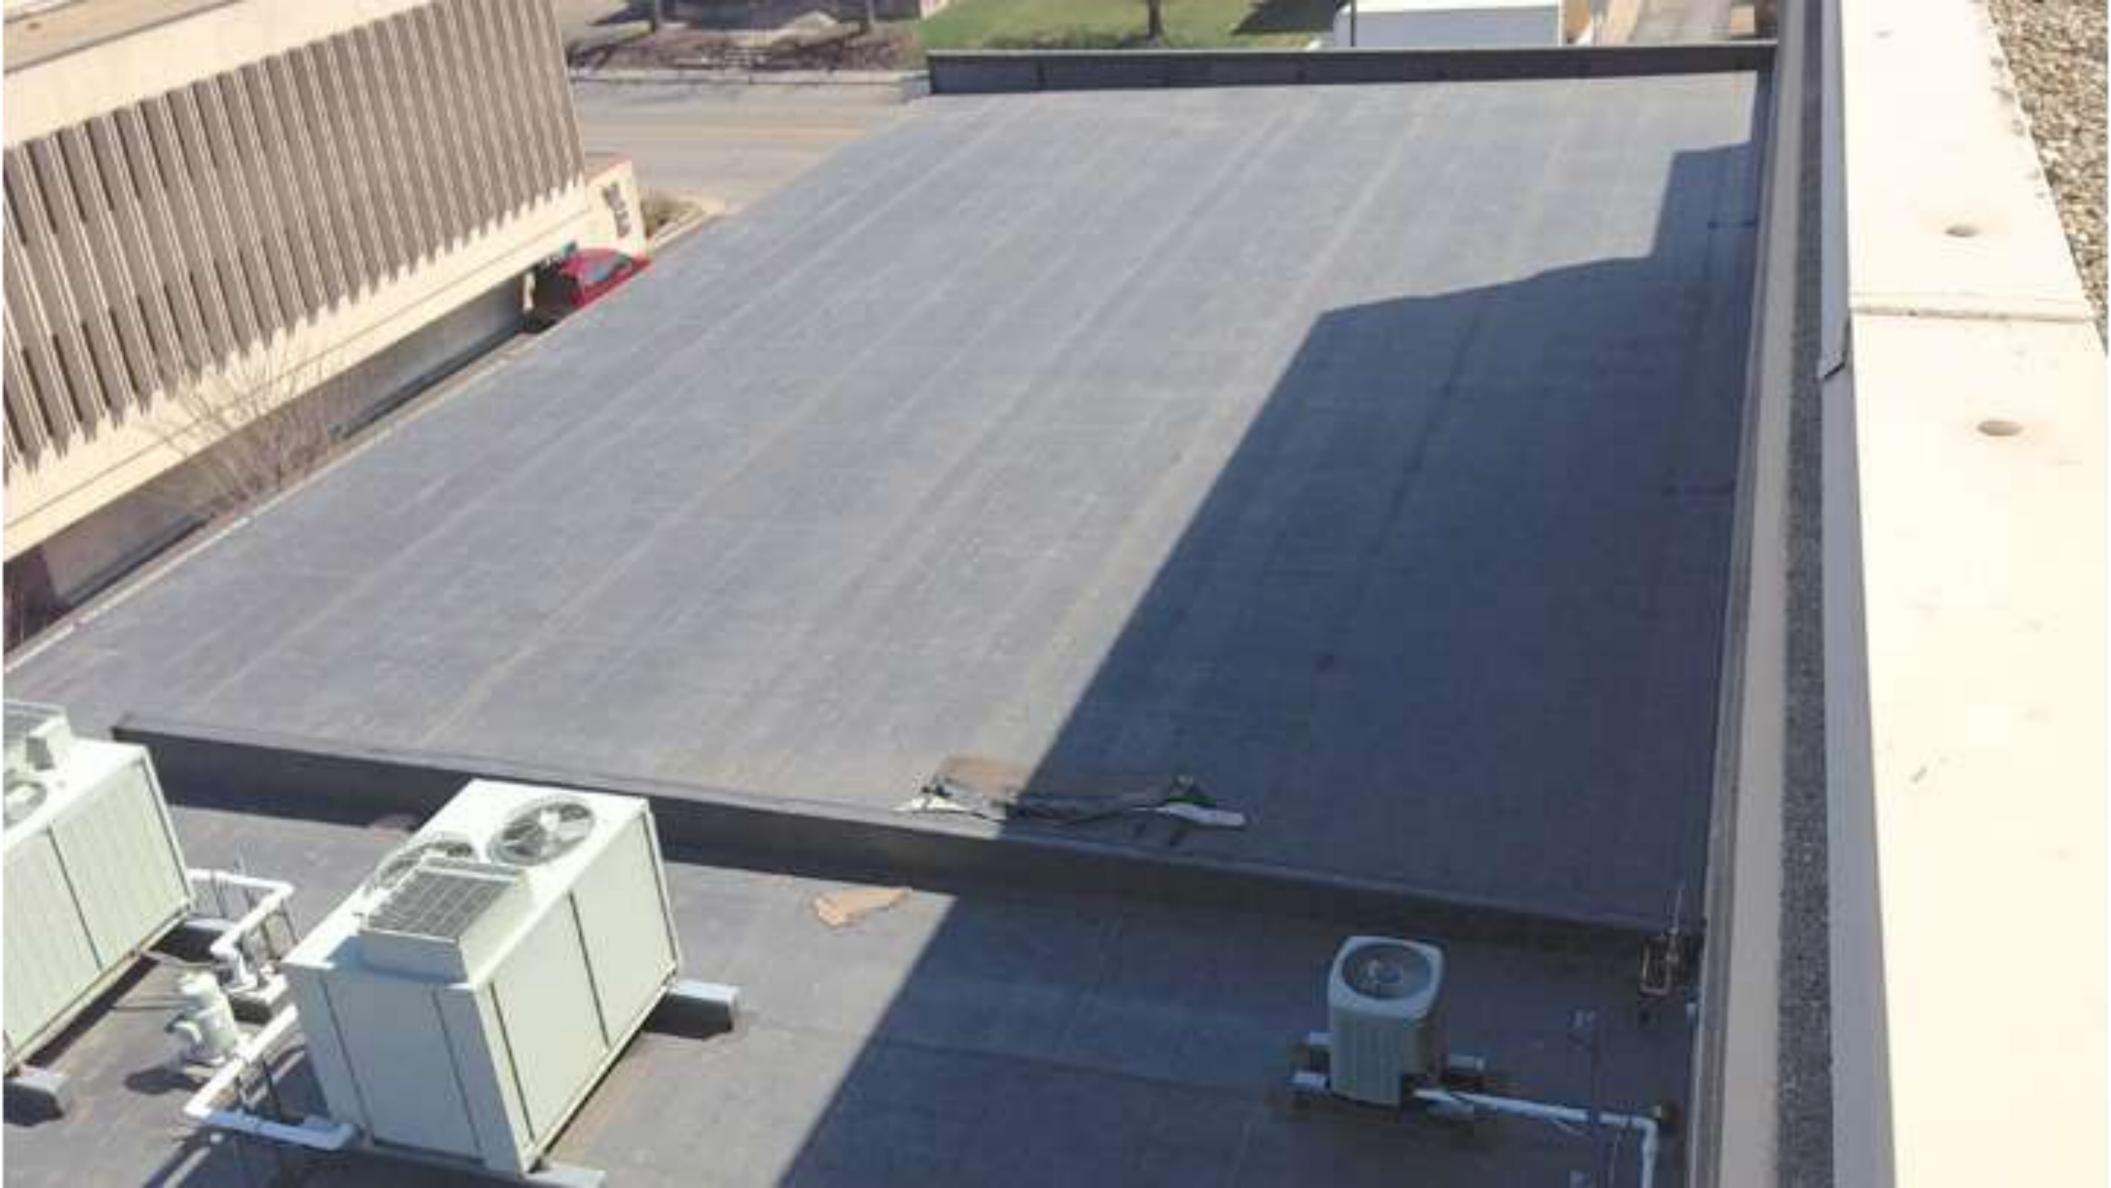

# RESTON TOWN CENTER

TYPE
MIXED USE, NEW CONSTRUCTION

LOCATION RESTON, VIRGINIA

SIZE 40,000 SF

VEGETATION PLANTINGS, LAWN

LAND COLLECTIVE

A CITY FIRST: USING INNOVATIVE GROWING MEDIA TO SIMULTANEOUSLY MEET STORMWATER + LANDSCAPE ORDINANCES

BEFORE AFTER

A CITY FIRST: USING INNOVATIVE GROWING MEDIA TO SIMULTANEOUSLY MEET STORMWATER +

A CITY FIRST: USING INNOVATIVE GROWING MEDIA TO SIMULTANEOUSLY MEET STORMWATER +

- A GROWING MEADOW
- B MEDIA HYDRATION SYSTEM
- C ENGINEERED BARRIER
- D IN SITU, CONTAMINATED