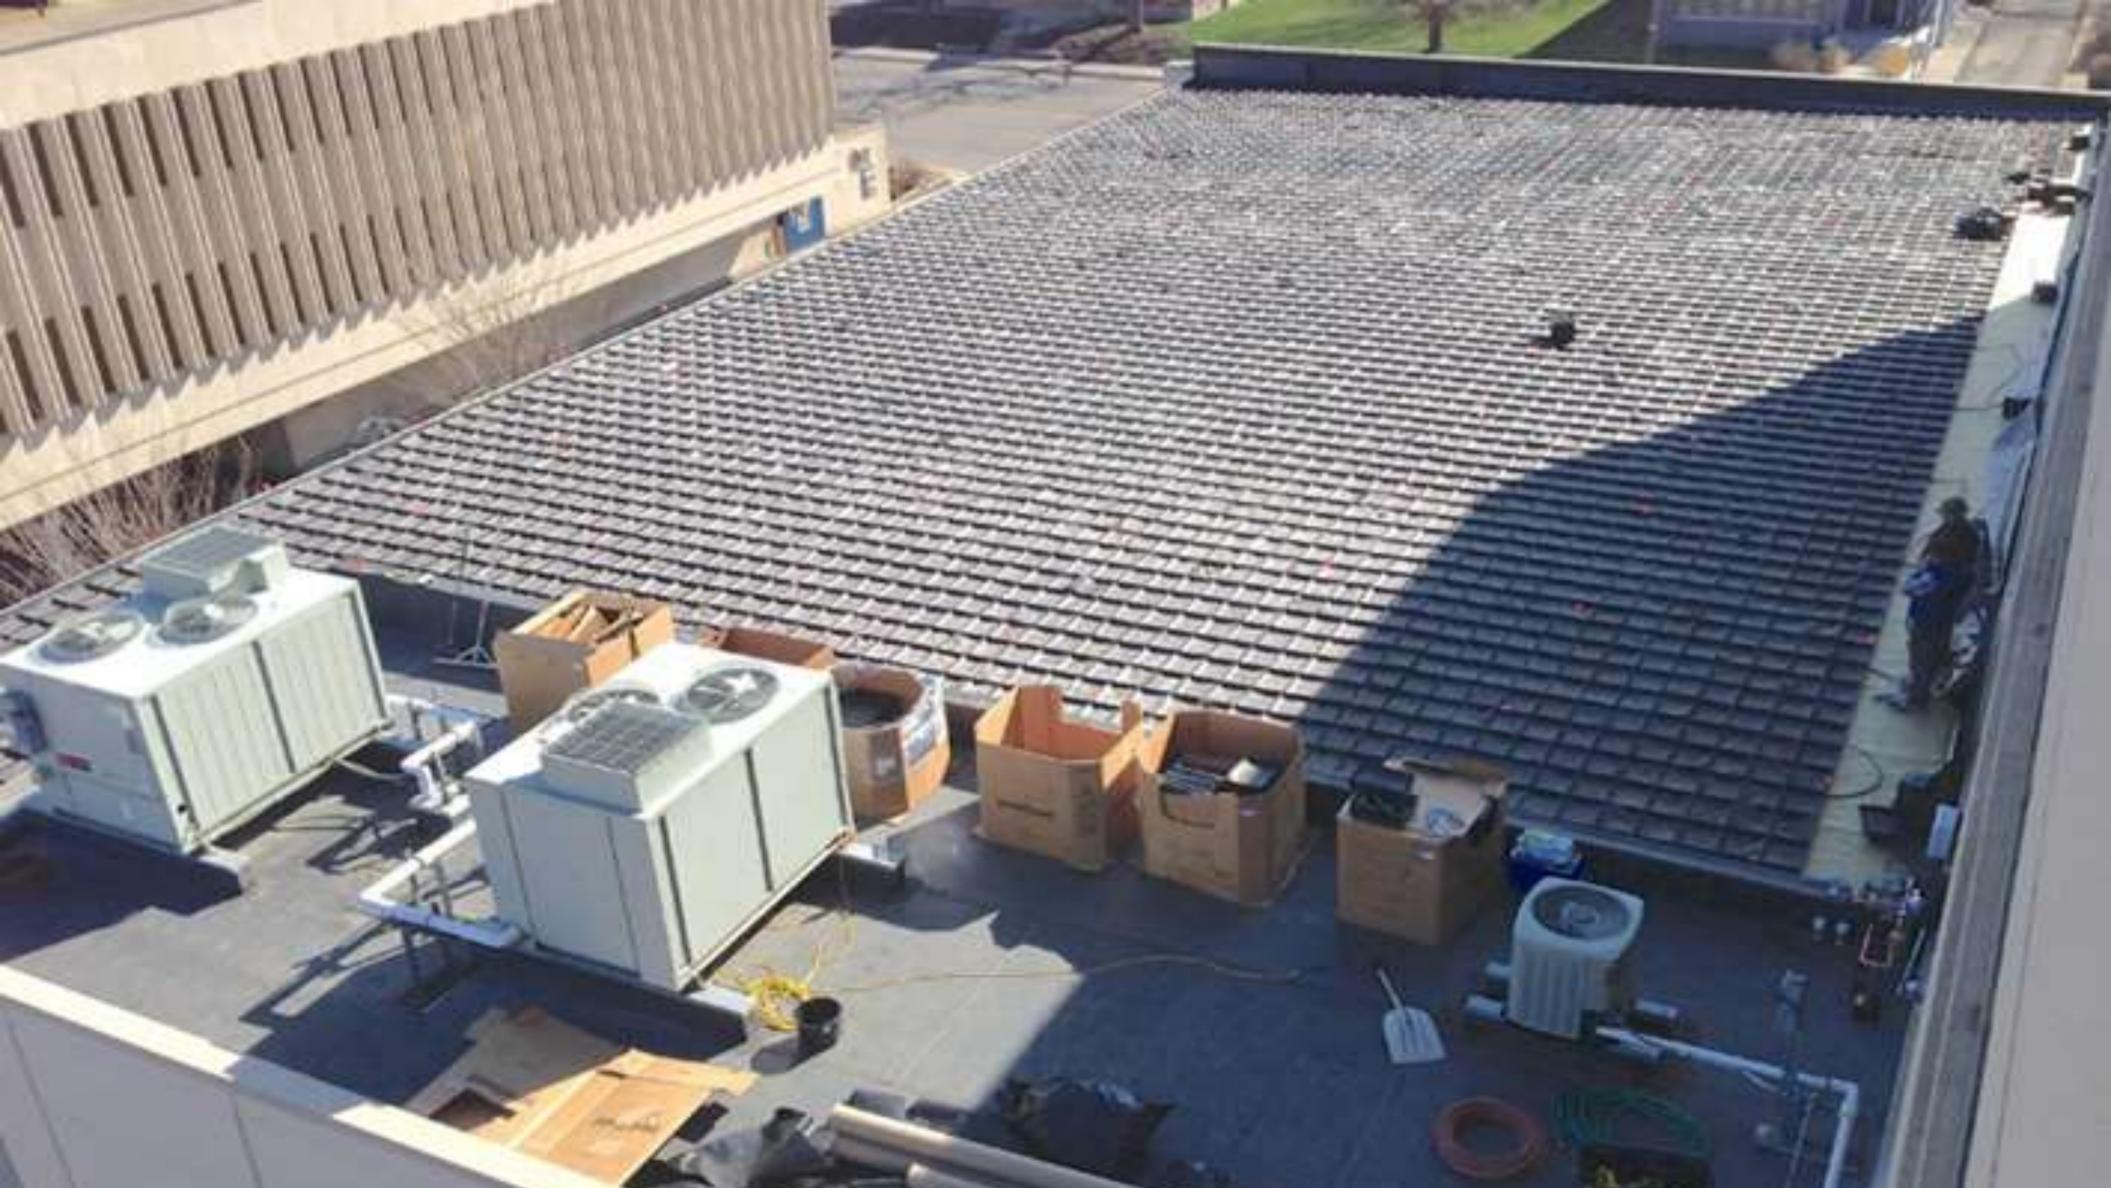

# RESTON TOWN CENTER

TYPE
MIXED USE, NEW CONSTRUCTION

LOCATION RESTON, VIRGINIA

SIZE 40,000 SF

VEGETATION PLANTINGS, LAWN

LAND COLLECTIVE

A CITY FIRST: USING INNOVATIVE GROWING MEDIA TO SIMULTANEOUSLY MEET STORMWATER + LANDSCAPE ORDINANCES

BEFORE AFTER

A CITY FIRST: USING INNOVATIVE GROWING MEDIA TO SIMULTANEOUSLY MEET STORMWATER +

A CITY FIRST: USING INNOVATIVE GROWING MEDIA TO SIMULTANEOUSLY MEET STORMWATER +

- A GROWING MEADOW
- B MEDIA HYDRATION SYSTEM
- C ENGINEERED BARRIER
- D IN SITU, CONTAMINATED