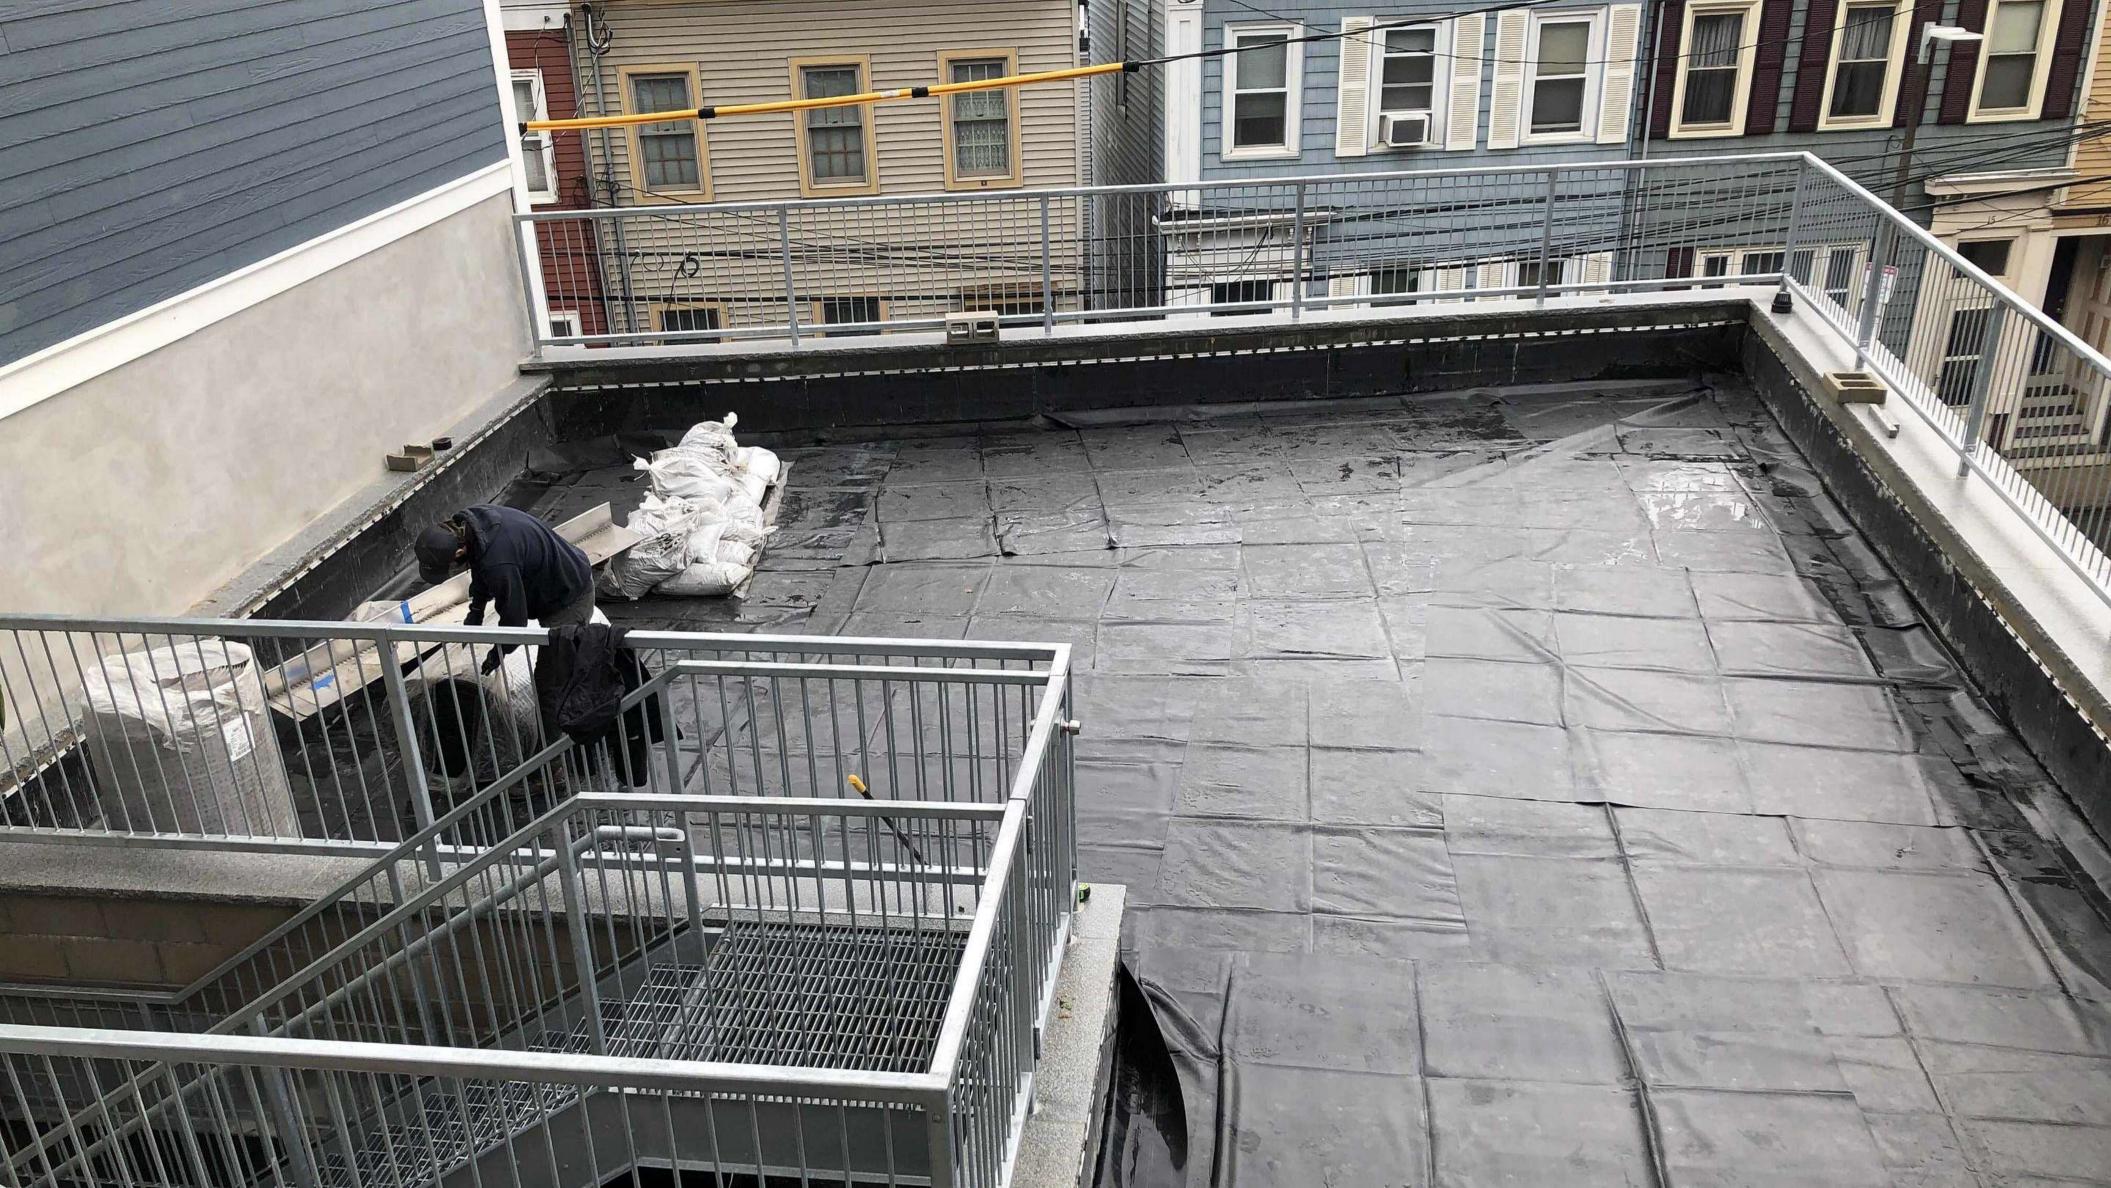

#### **Bunker Hill**

TYPE Residential

LOCATION Charleston, MA

SIZE 1000 sf

VEGETATION Lawn, Stromwater BMP