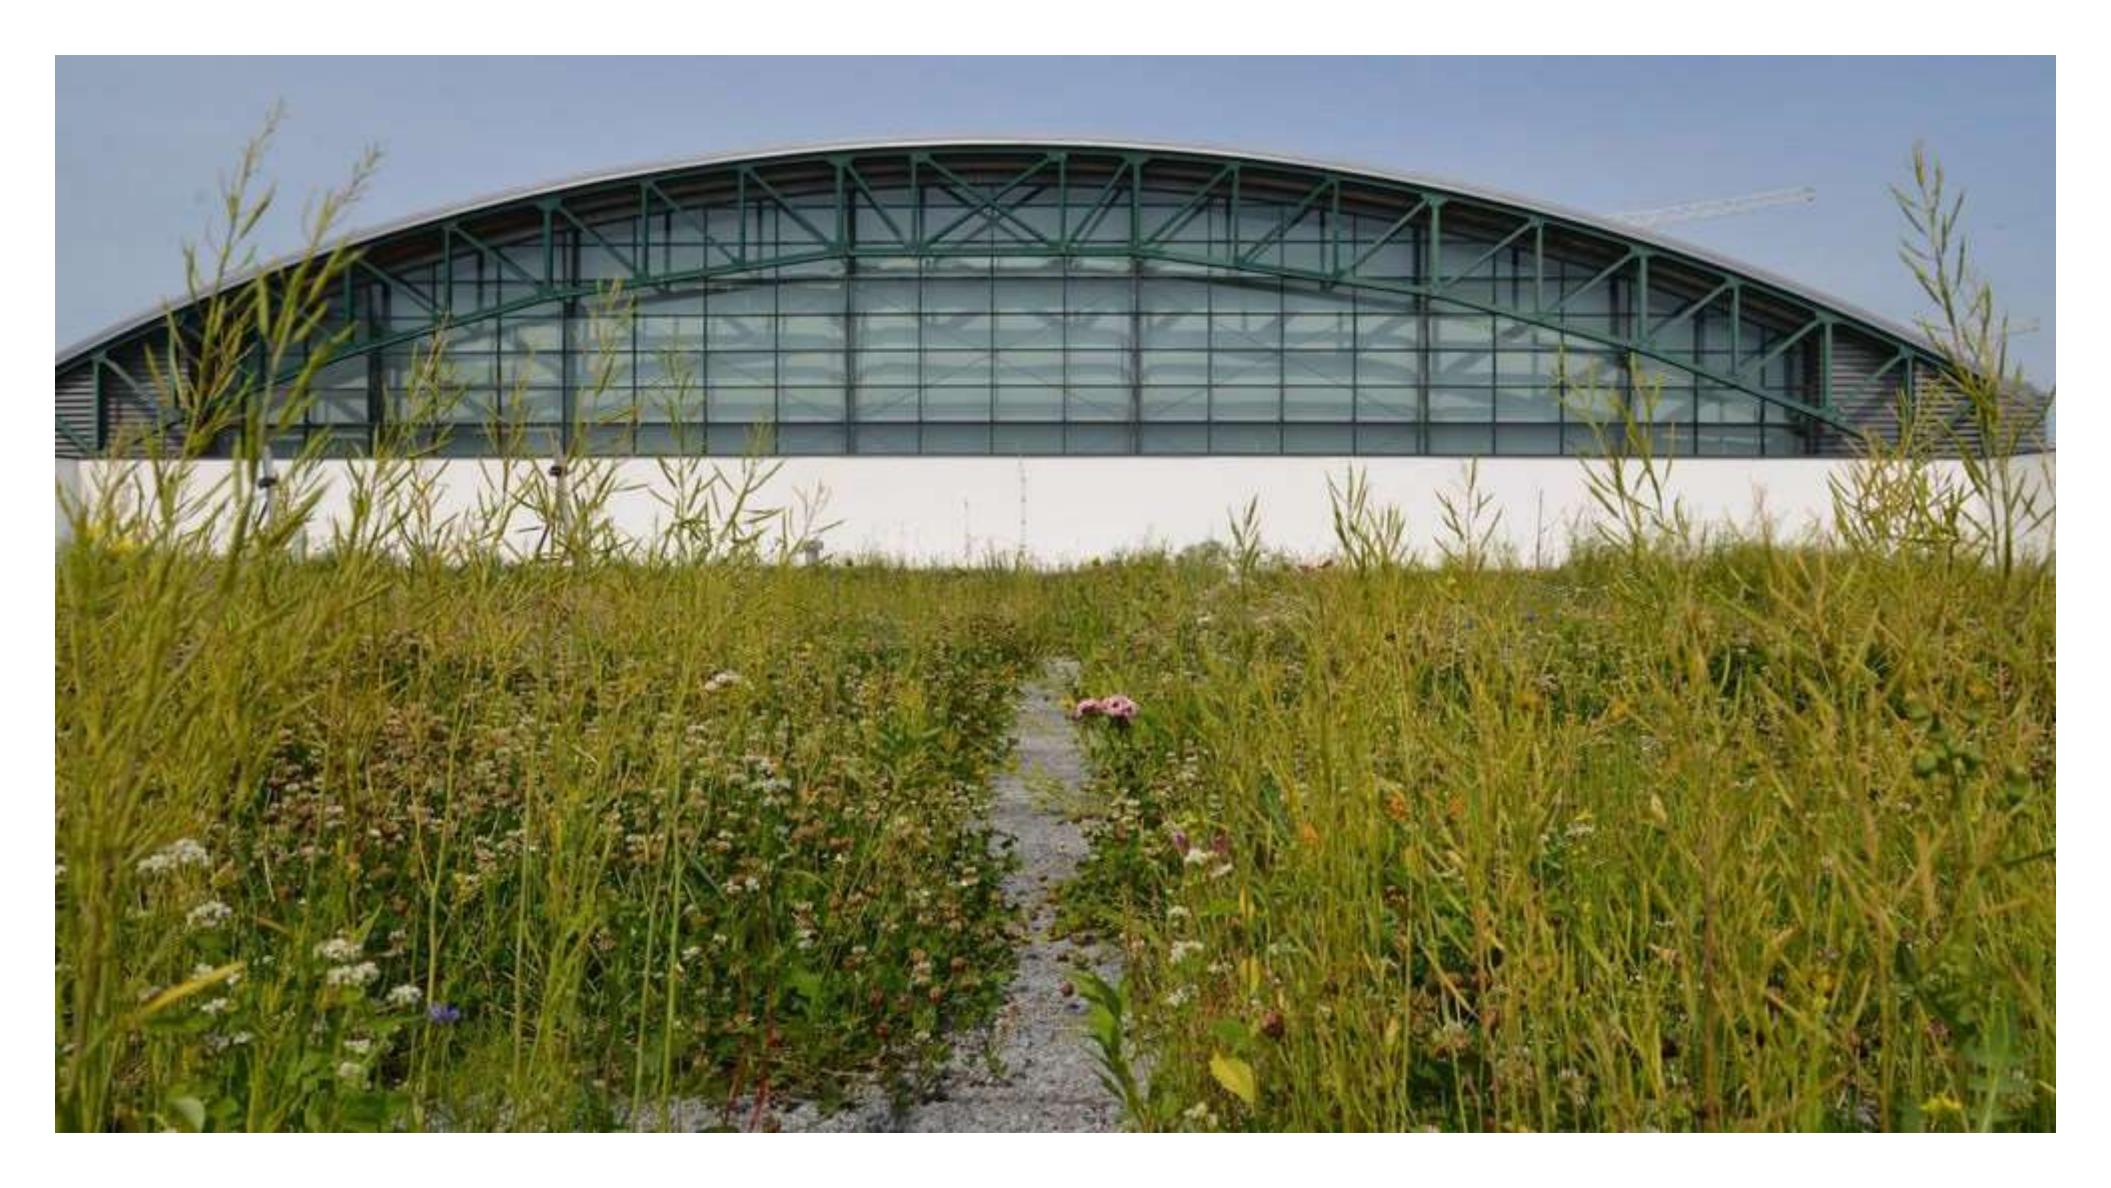

# RESTON TOWN CENTER

TYPE
MIXED USE, NEW CONSTRUCTION

LOCATION RESTON, VIRGINIA

SIZE 40,000 SF

VEGETATION PLANTINGS, LAWN

LAND COLLECTIVE

A CITY FIRST: USING INNOVATIVE GROWING MEDIA TO SIMULTANEOUSLY MEET STORMWATER + LANDSCAPE ORDINANCES