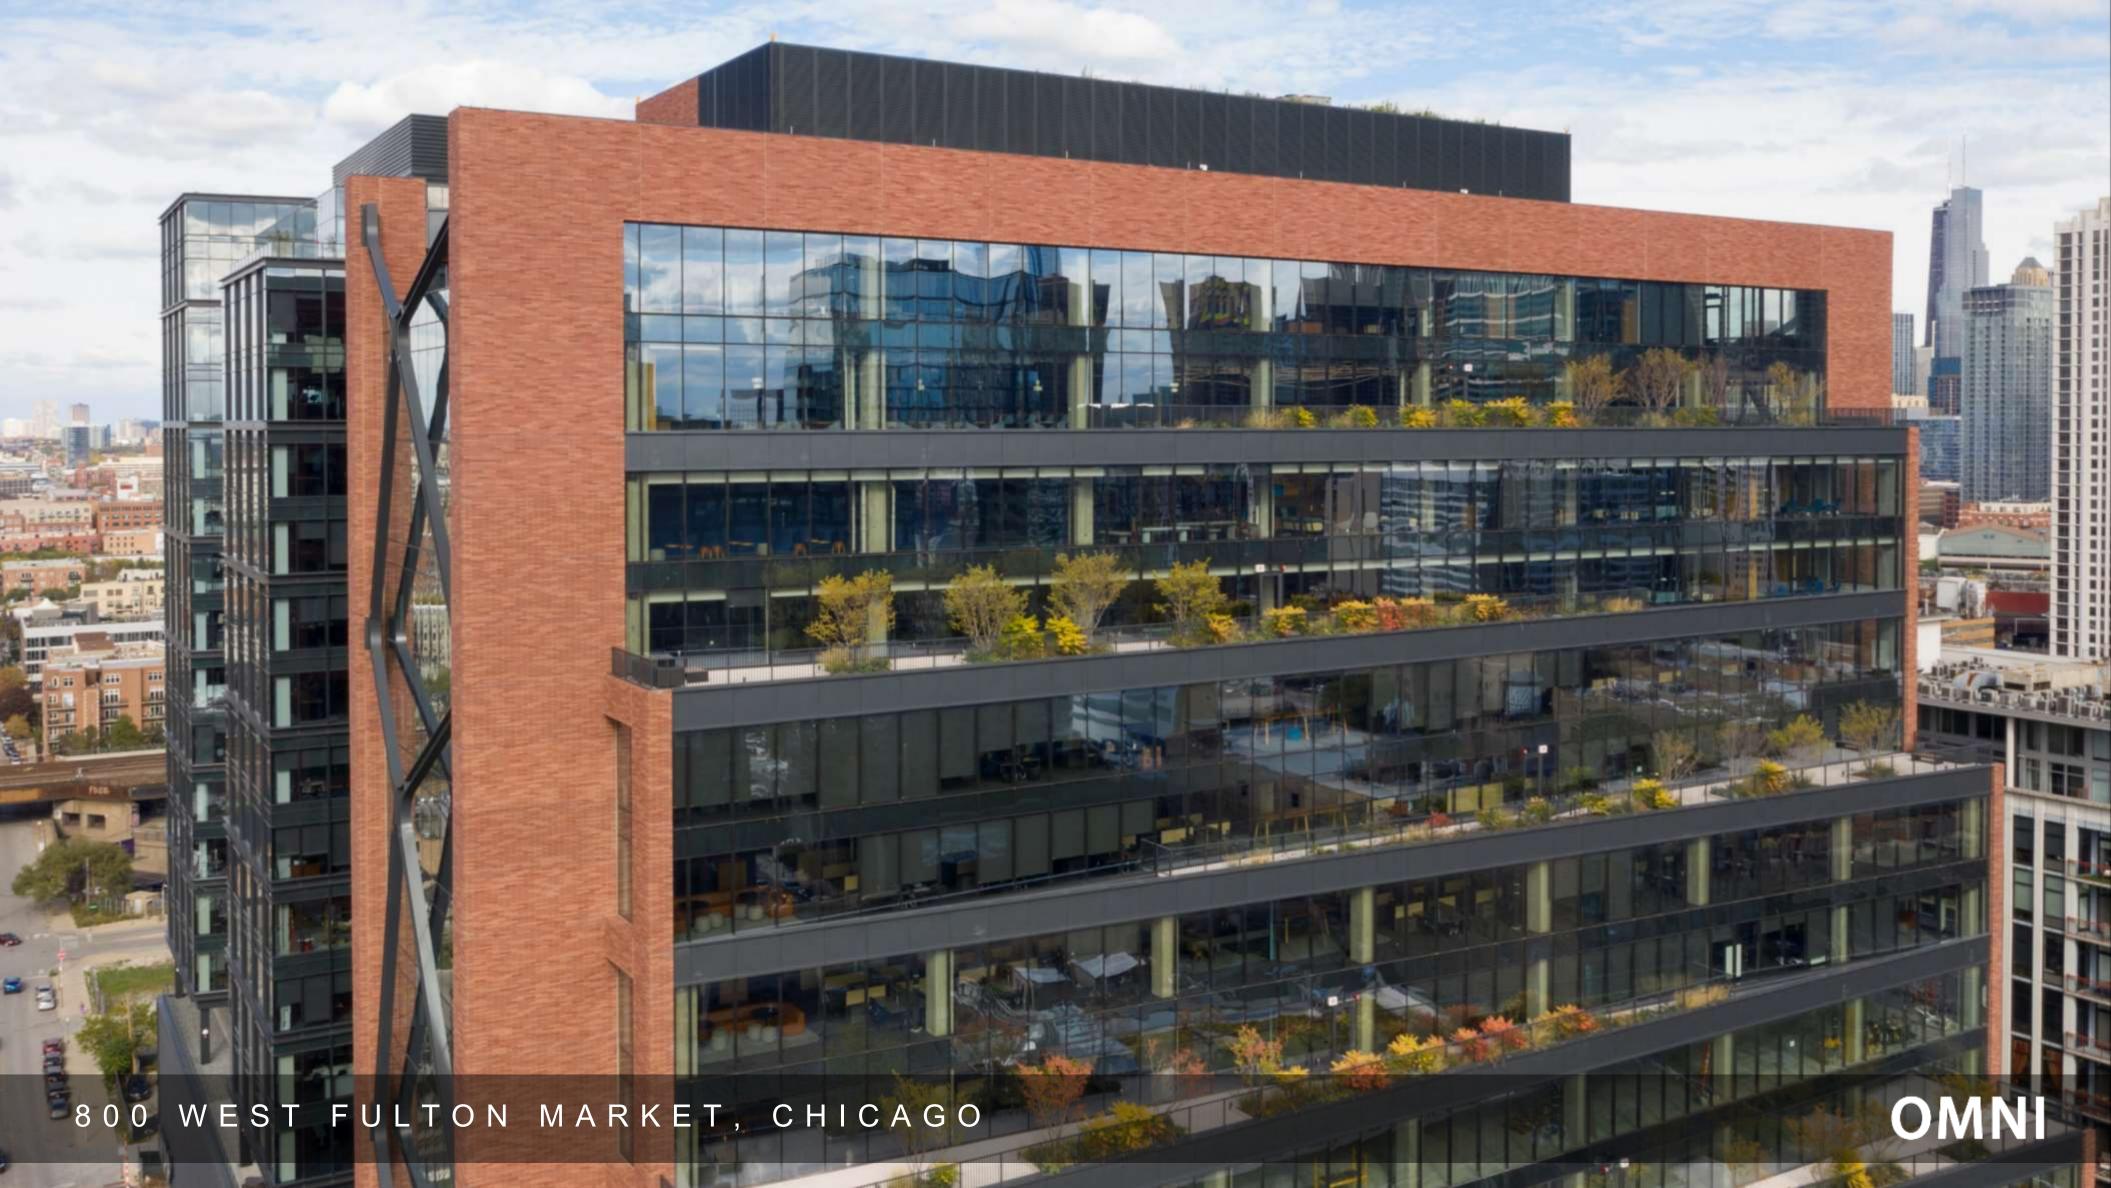

#### 1516 W CARROLL

TYPE CORPORATE, ADAPTIVE REUSE

LOCATION CHICAGO, ILLINOIS

SIZE 14,400 SF

VEGETATION AGRICULTURE

**PERIMETER** ARCHITECTS