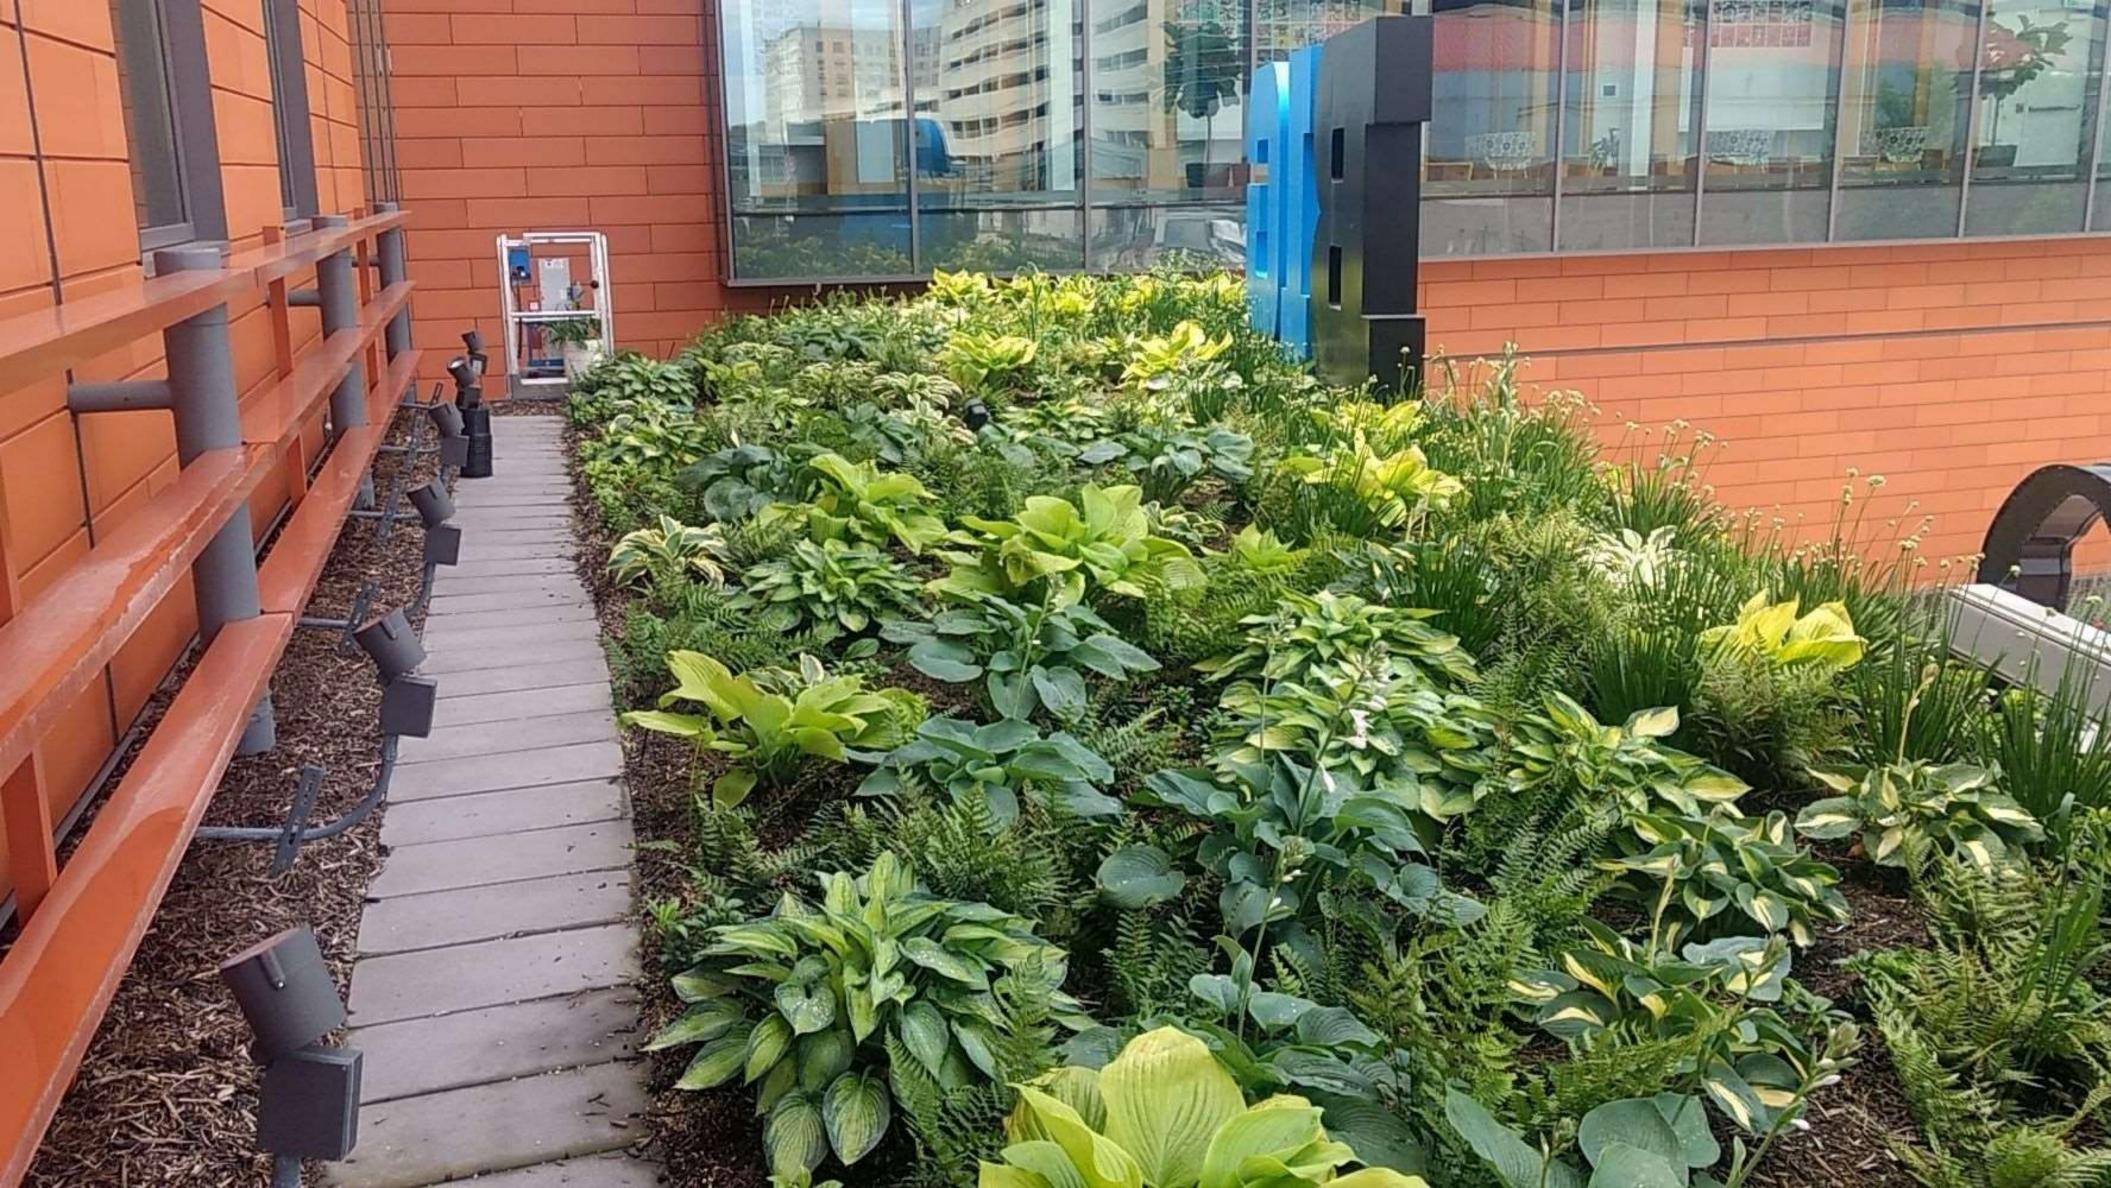

### MCDONALD'S HEADQUARTERS

TYPE CORPORATE, COMMERCIAL

LOCATION CHICAGO, ILLINOIS

SIZE 23,000 SF OMNI GREEN ROOF 350 SF OMNI LIVING SHELF

VEGETATION MEADOW, AGRICULTURE

Gensler