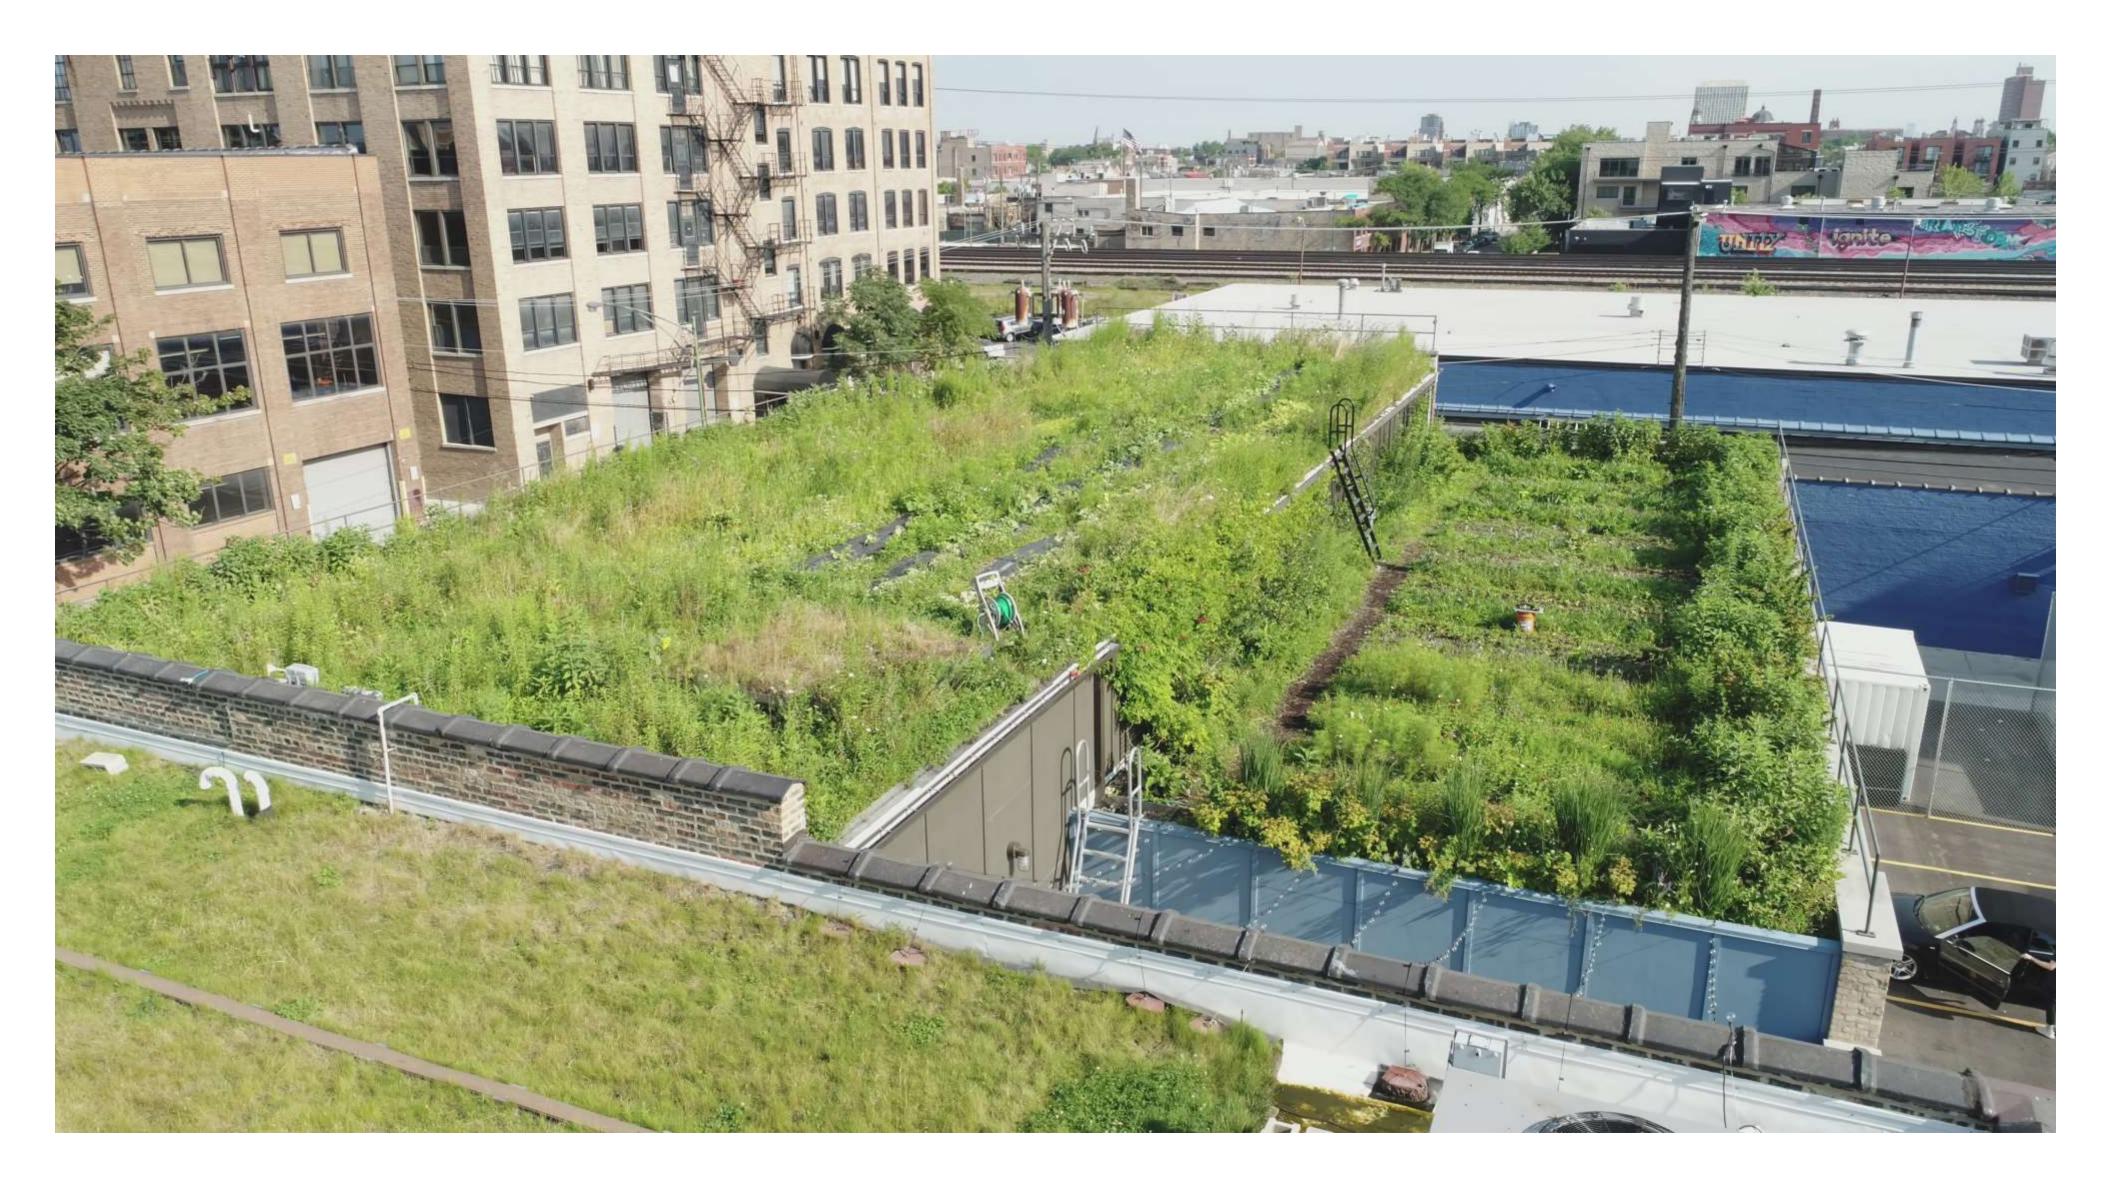

#### 1516 W CARROLL

TYPE CORPORATE, ADAPTIVE REUSE

LOCATION CHICAGO, ILLINOIS

SIZE 14,400 SF

VEGETATION AGRICULTURE

**PERIMETER** ARCHITECTS