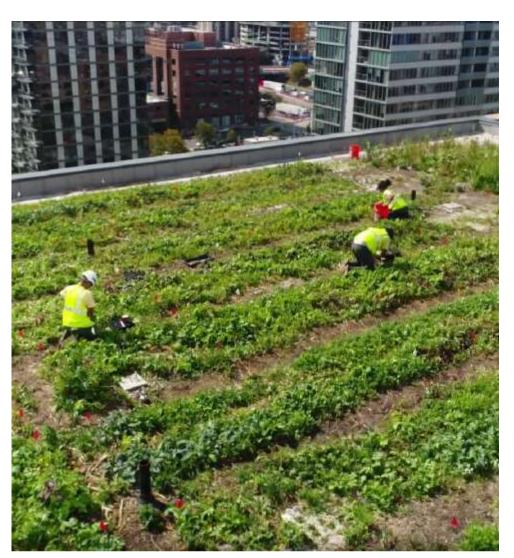

### Stacking Functions

Our work results in better stormwater retention, better energy savings, better maintenance track record, safer and healthier foods, more beautiful landscapes, more verdant habitat, more robust and resilient ecosystems that provide multiple ecological services.