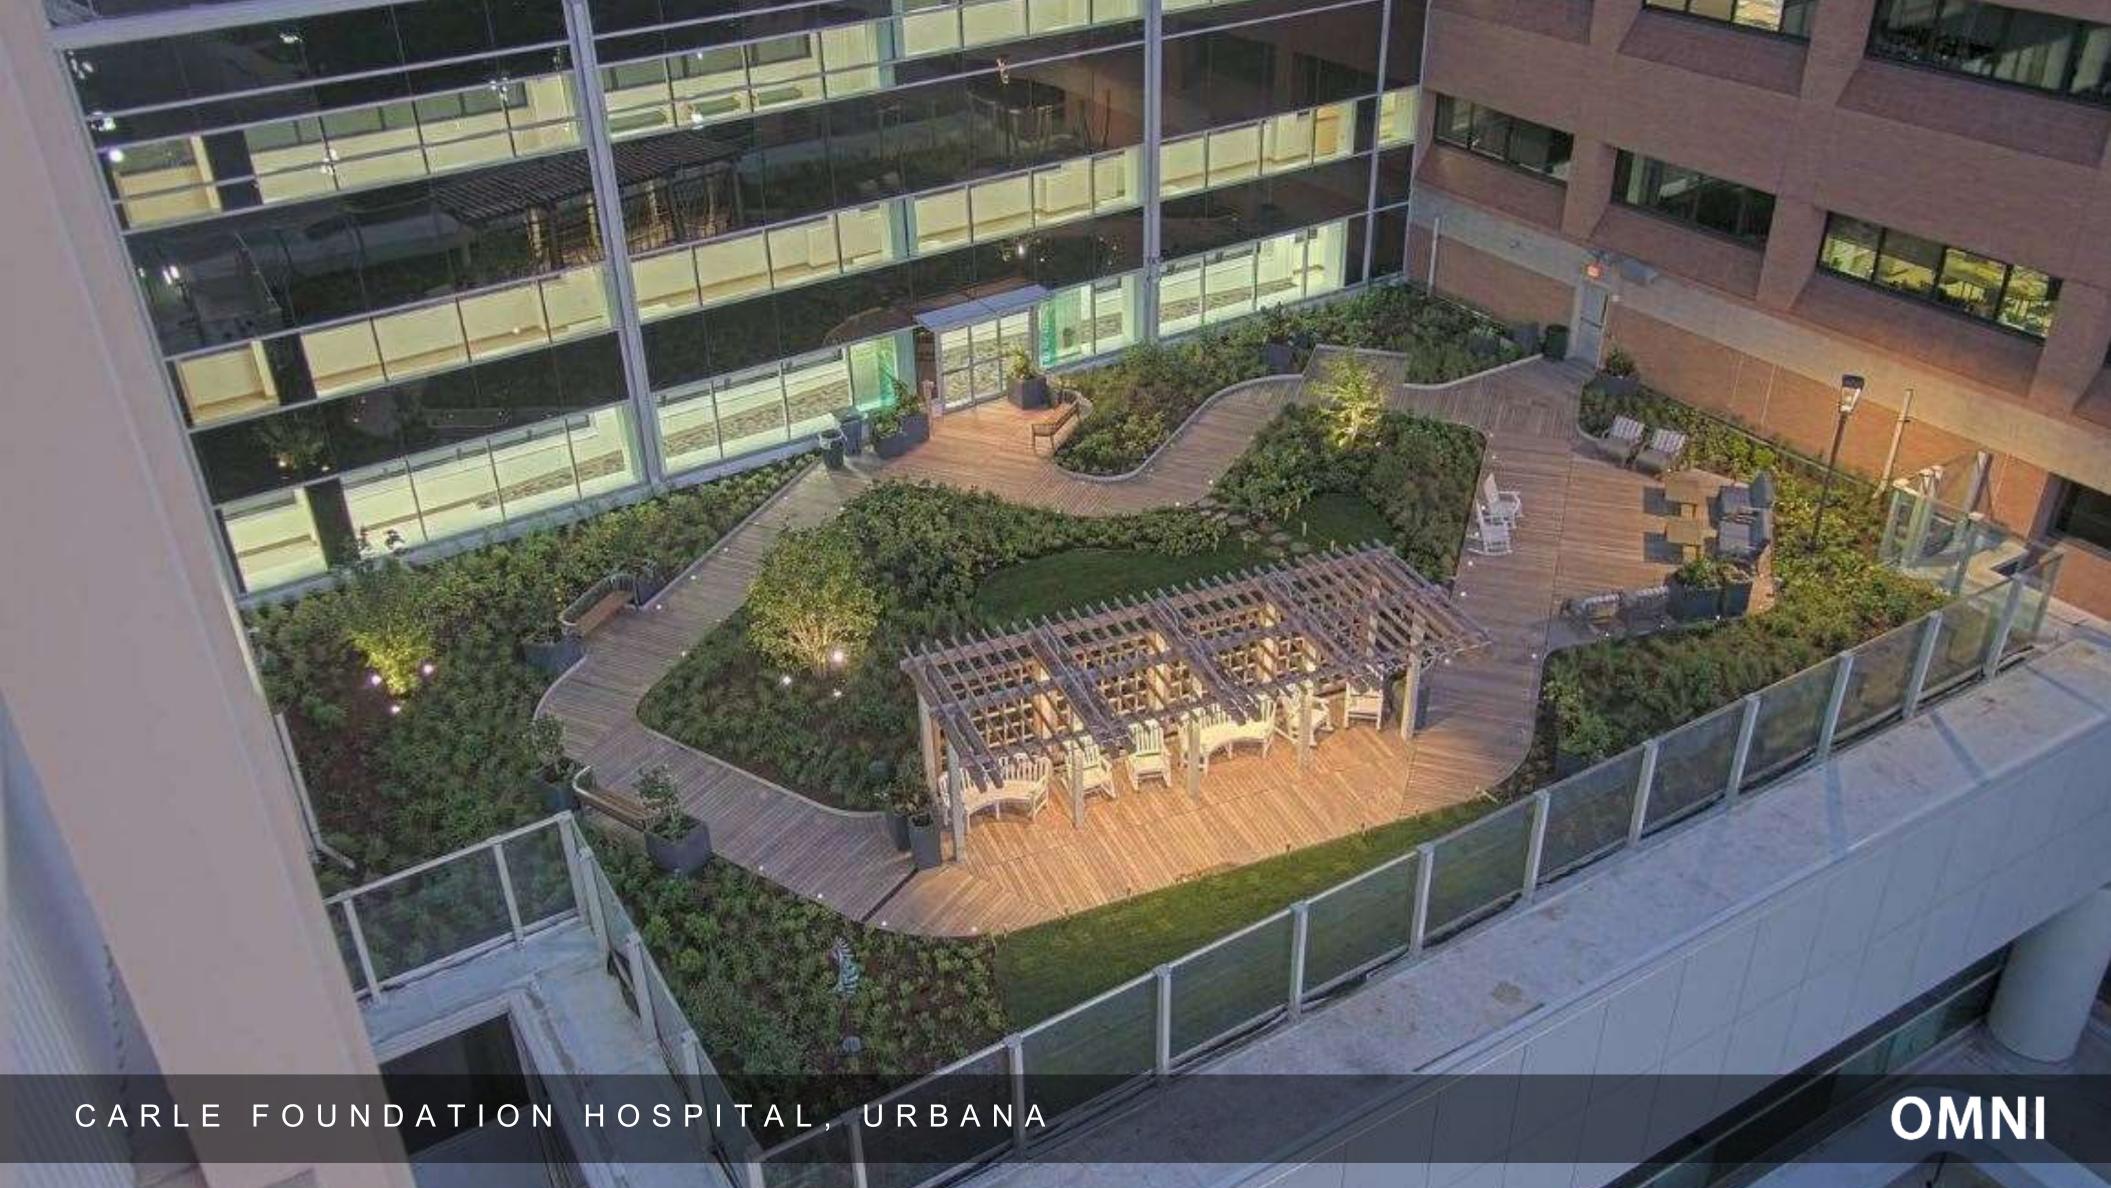

IZE 23,000 SF OMNI GREEN ROOF 350 SF OMNI LIVING SHELF

VEGETATION MEADOW, AGRICULTURE

Gensler









# RESTON TOWN CENTER

TYPE
MIXED USE, NEW CONSTRUCTION

LOCATION RESTON, VIRGINIA

SIZE 40,000 SF

VEGETATION PLANTINGS, LAWN

LAND COLLECTIVE













A CITY FIRST: USING INNOVATIVE GROWING MEDIA TO SIMULTANEOUSLY MEET STORMWATER + LANDSCAPE ORDINANCES





BEFORE AFTER

A CITY FIRST: USING INNOVATIVE GROWING MEDIA TO SIMULTANEOUSLY MEET STORMWATER +



A CITY FIRST: USING INNOVATIVE GROWING MEDIA TO SIMULTANEOUSLY MEET STORMWATER +





- A GROWING MEADOW
- B MEDIA HYDRATION SYSTEM
- C ENGINEERED BARRIER
- D IN SITU, CONTAMINATED

A CITY FIRST: USING INNOVATIVE GROWING MEDIA TO SIMULTANEOUSLY MEET STORMWATER + LANDSCAPE ORDINA...^-





















































## jrosenbluth@omniecosystems.com

www.omniecosystems.com @omniecosystems