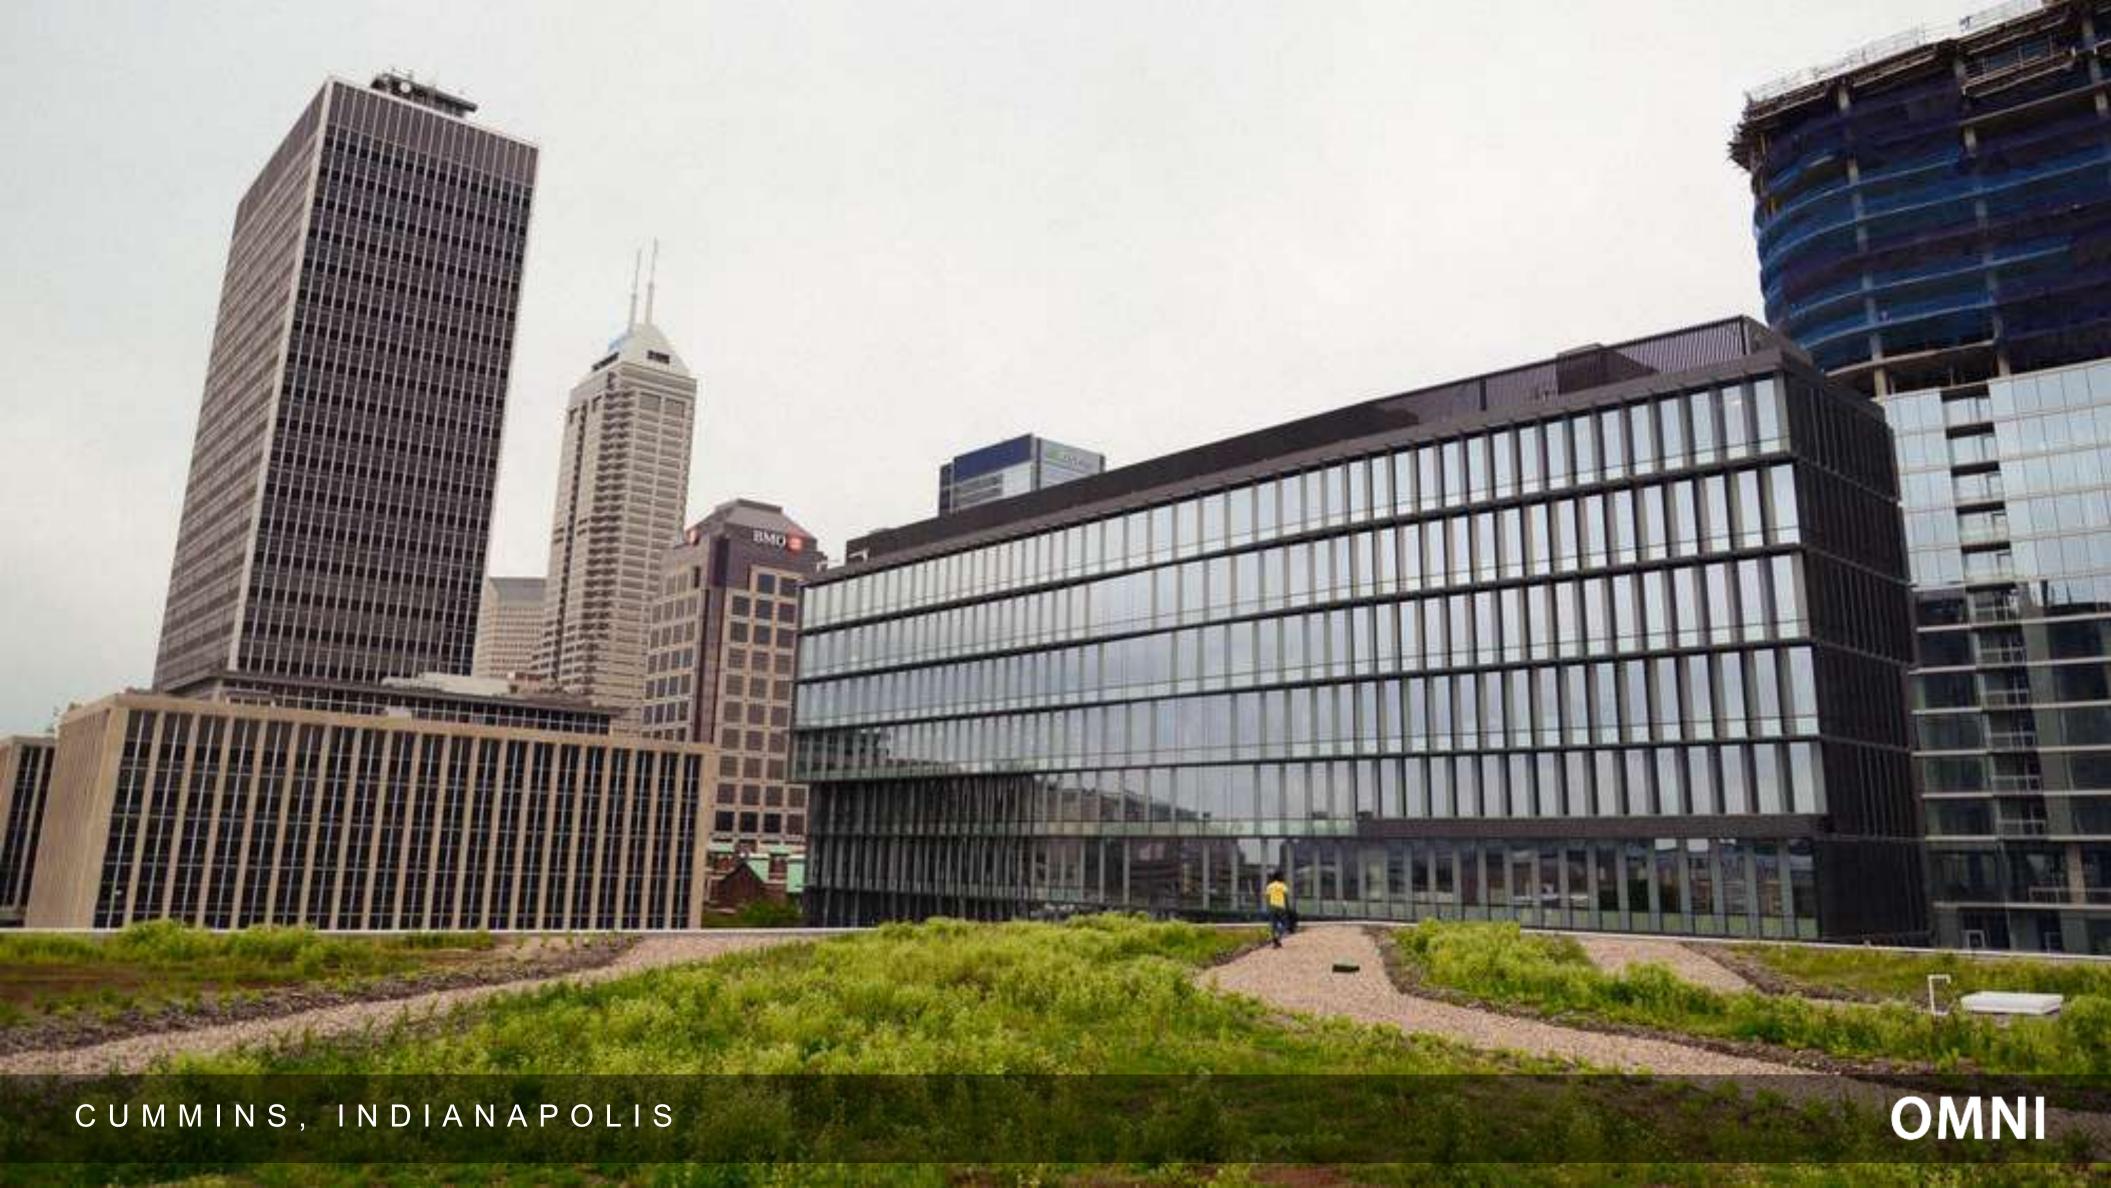

# RESTON TOWN CENTER

TYPE
MIXED USE, NEW CONSTRUCTION

LOCATION RESTON, VIRGINIA

SIZE 40,000 SF

VEGETATION PLANTINGS, LAWN

LAND COLLECTIVE

A CITY FIRST: USING INNOVATIVE GROWING MEDIA TO SIMULTANEOUSLY MEET STORMWATER + LANDSCAPE ORDINANCES

A CITY FIRST: USING INNOVATIVE GROWING MEDIA TO SIMULTANEOUSLY MEET STORMWATER + LANDSCAPE ORDINA...^-