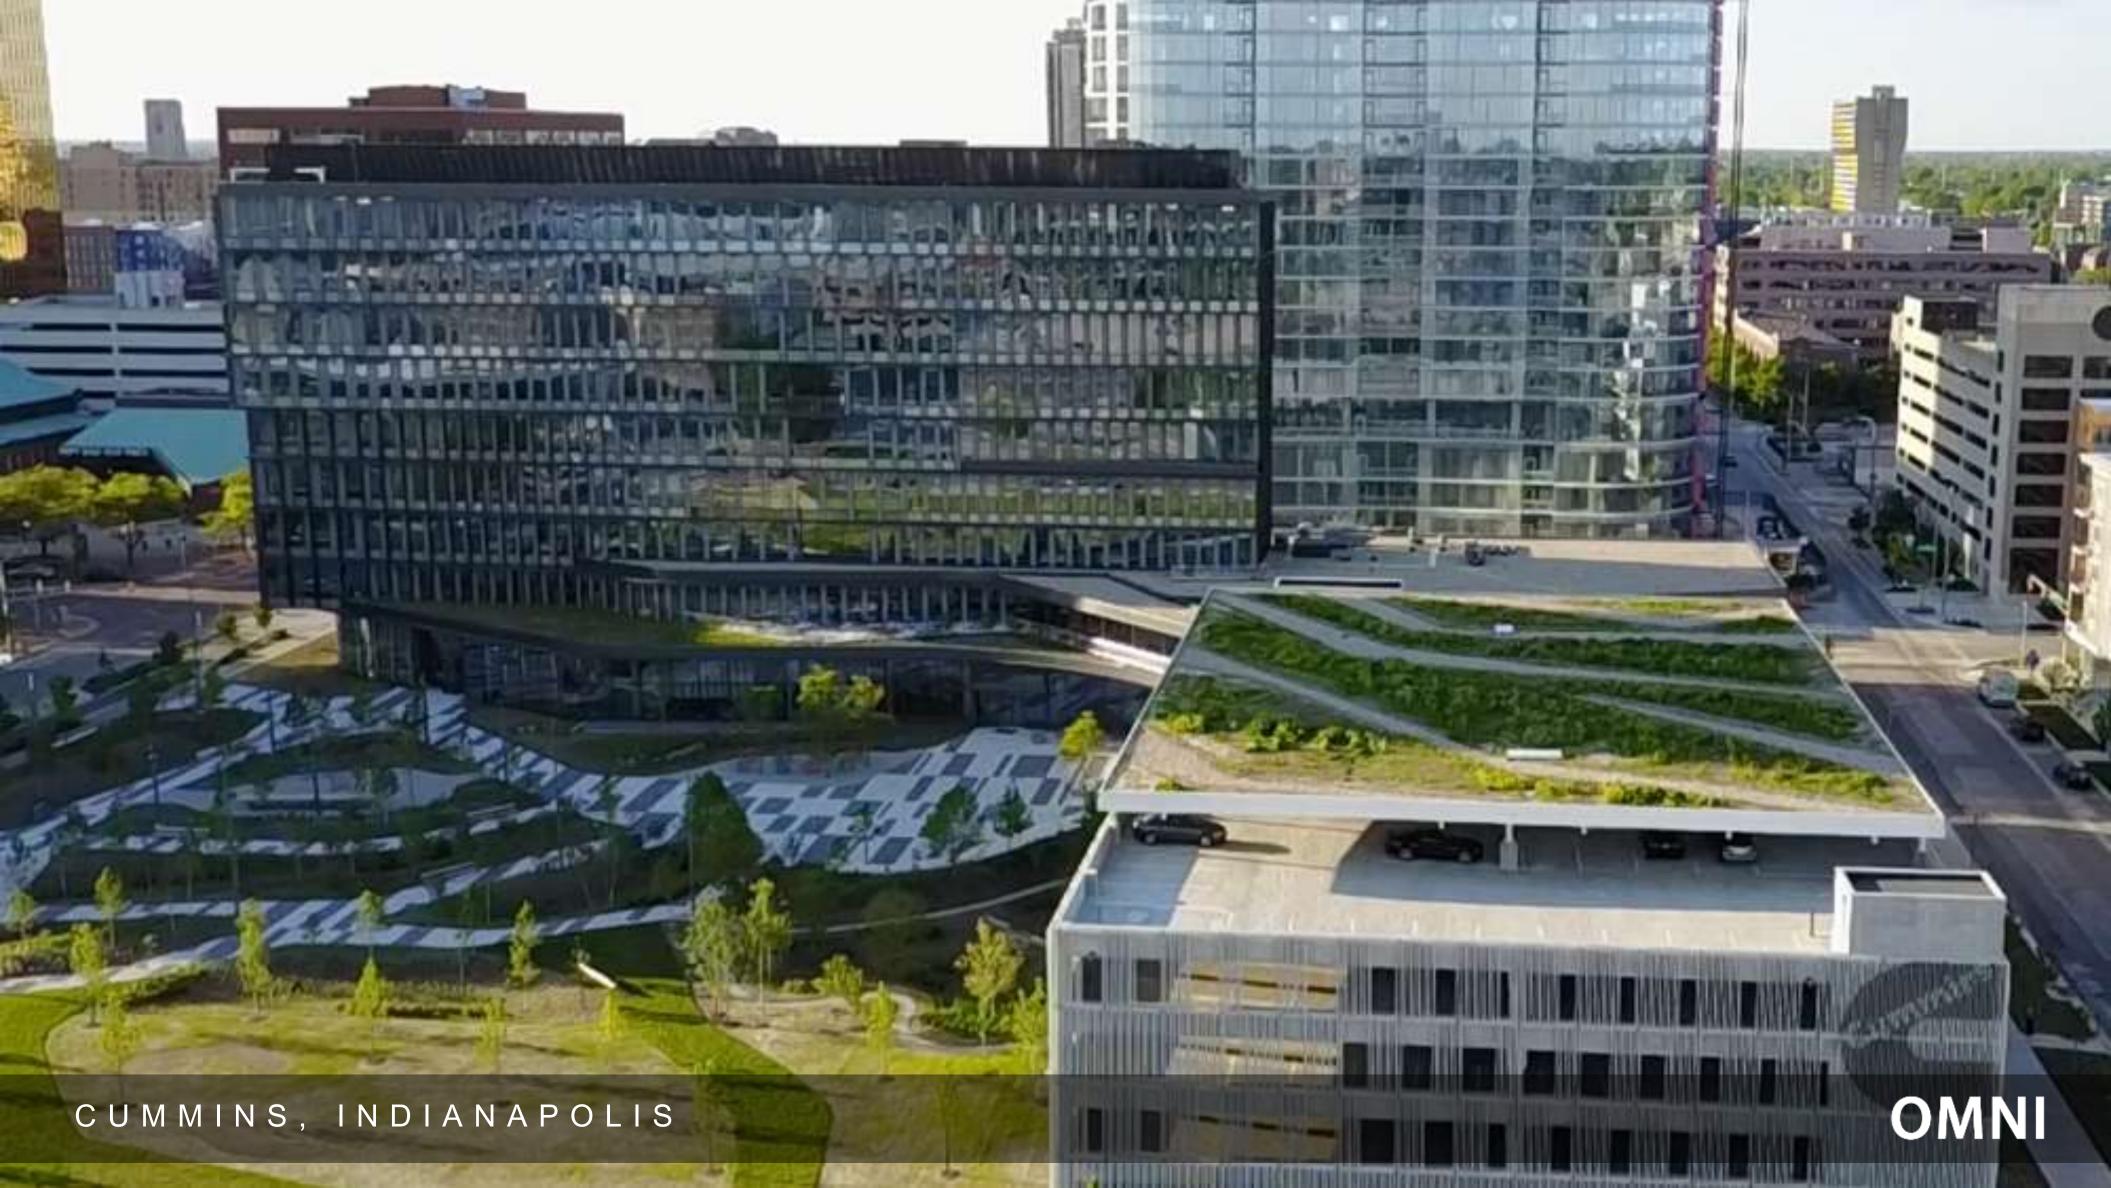

# RESTON TOWN CENTER

TYPE
MIXED USE, NEW CONSTRUCTION

LOCATION RESTON, VIRGINIA

SIZE 40,000 SF

VEGETATION PLANTINGS, LAWN

LAND COLLECTIVE

A CITY FIRST: USING INNOVATIVE GROWING MEDIA TO SIMULTANEOUSLY MEET STORMWATER + LANDSCAPE ORDINANCES

A CITY FIRST: USING INNOVATIVE GROWING MEDIA TO SIMULTANEOUSLY MEET STORMWATER + LANDSCAPE ORDINA...^-