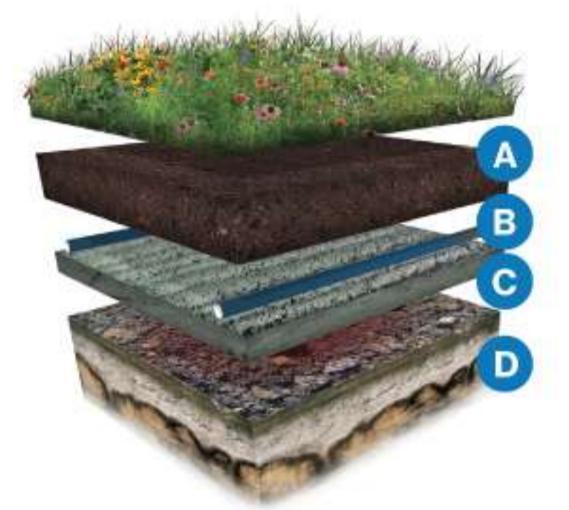

BEFORE AFTER

A CITY FIRST: USING INNOVATIVE GROWING MEDIA TO SIMULTANEOUSLY MEET STORMWATER +

A CITY FIRST: USING INNOVATIVE GROWING MEDIA TO SIMULTANEOUSLY MEET STORMWATER +

- A GROWING MEADOW
- B MEDIA HYDRATION SYSTEM
- C ENGINEERED BARRIER
- D IN SITU, CONTAMINATED