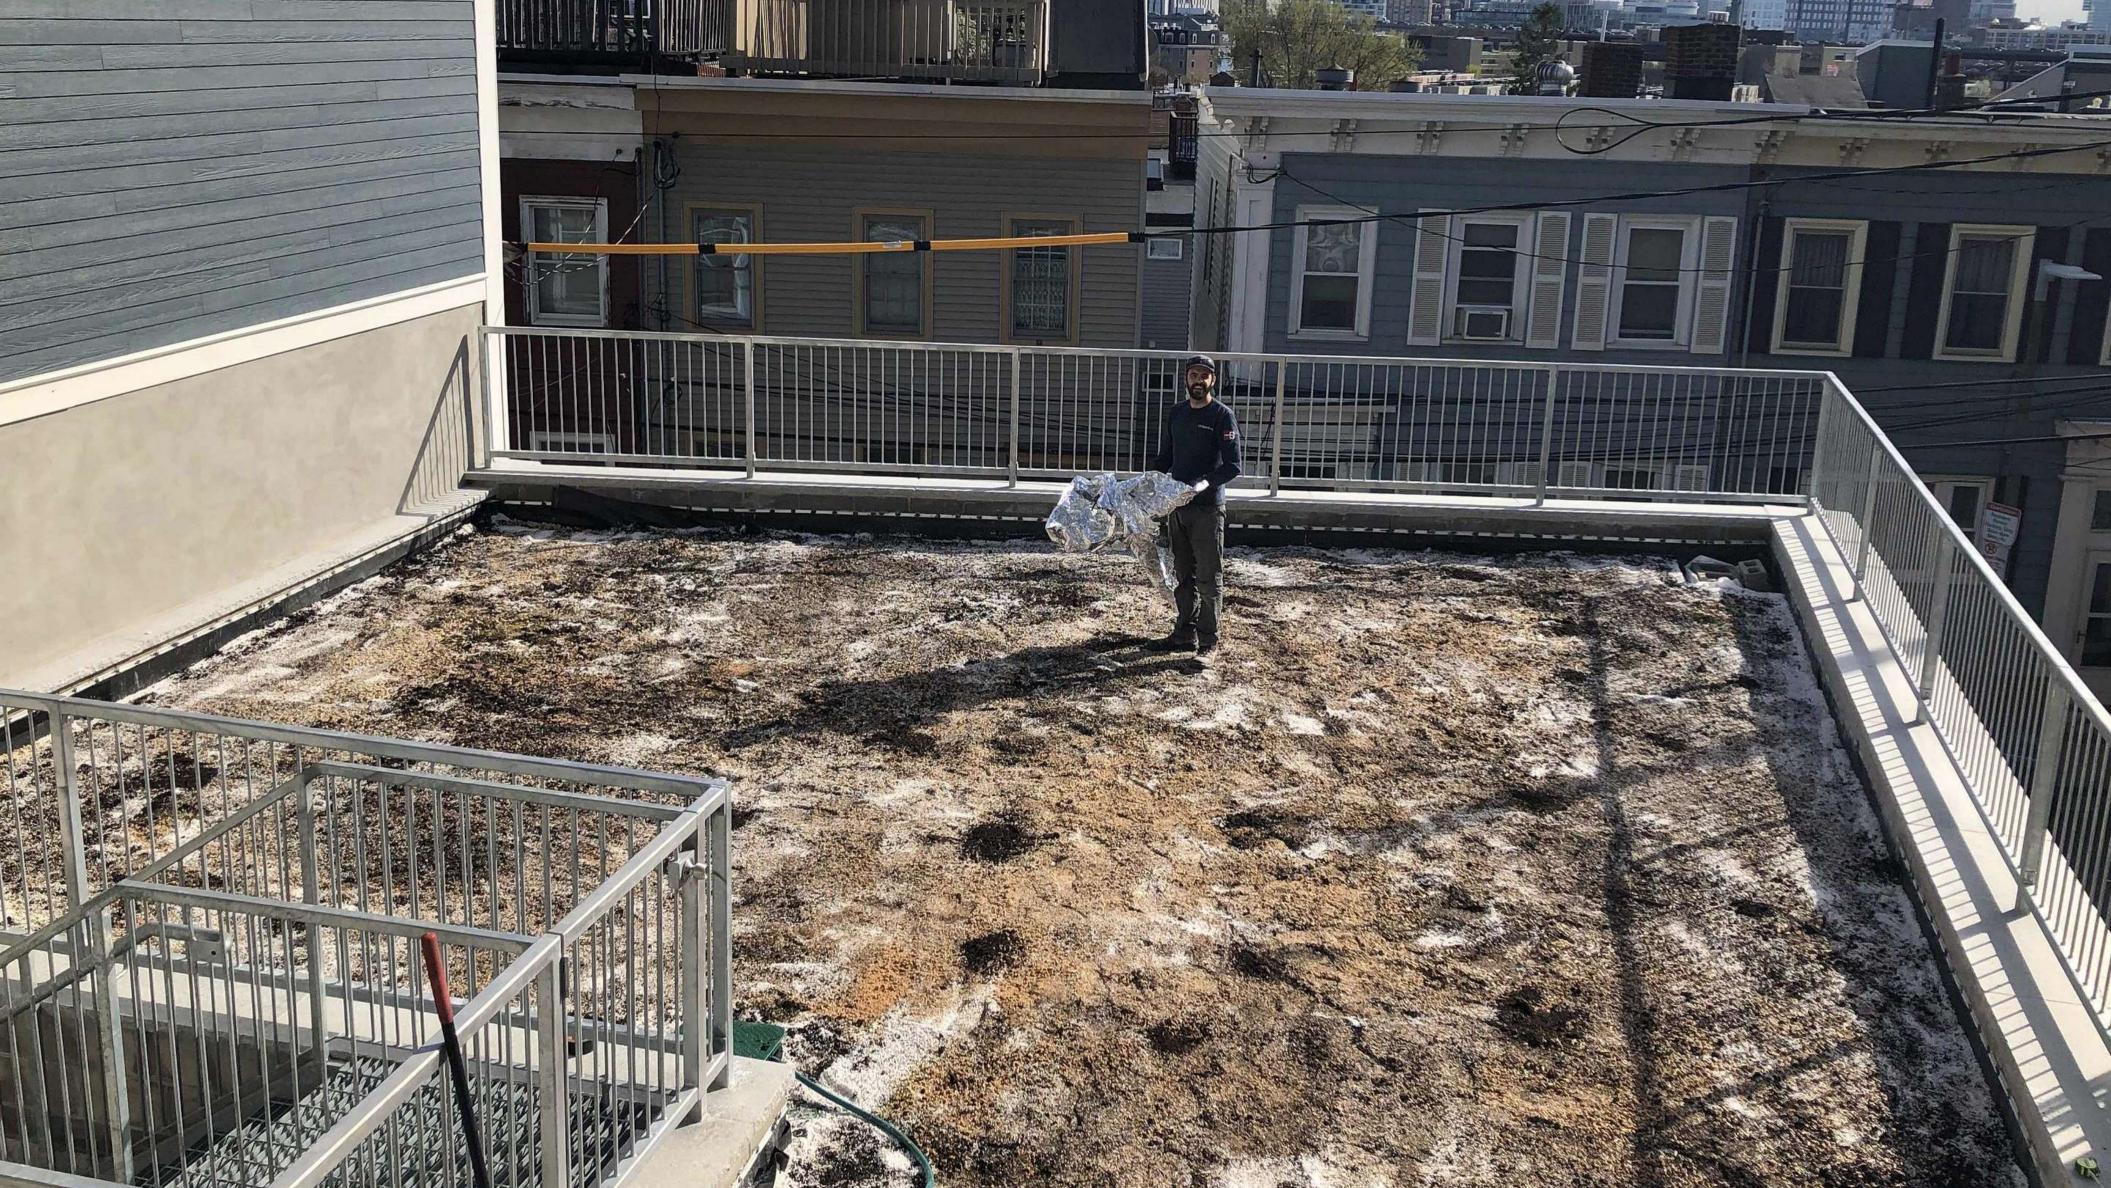

#### **Bunker Hill**

TYPE Residential

LOCATION Charleston, MA

SIZE 1000 sf

VEGETATION Lawn, Stromwater BMP

BEFORE AFTER

A CITY FIRST: USING INNOVATIVE GROWING MEDIA TO SIMULTANEOUSLY MEET STORMWATER +

A CITY FIRST: USING INNOVATIVE GROWING MEDIA TO SIMULTANEOUSLY MEET STORMWATER +

- A GROWING MEADOW
- B MEDIA HYDRATION SYSTEM
- C ENGINEERED BARRIER
- D IN SITU, CONTAMINATED