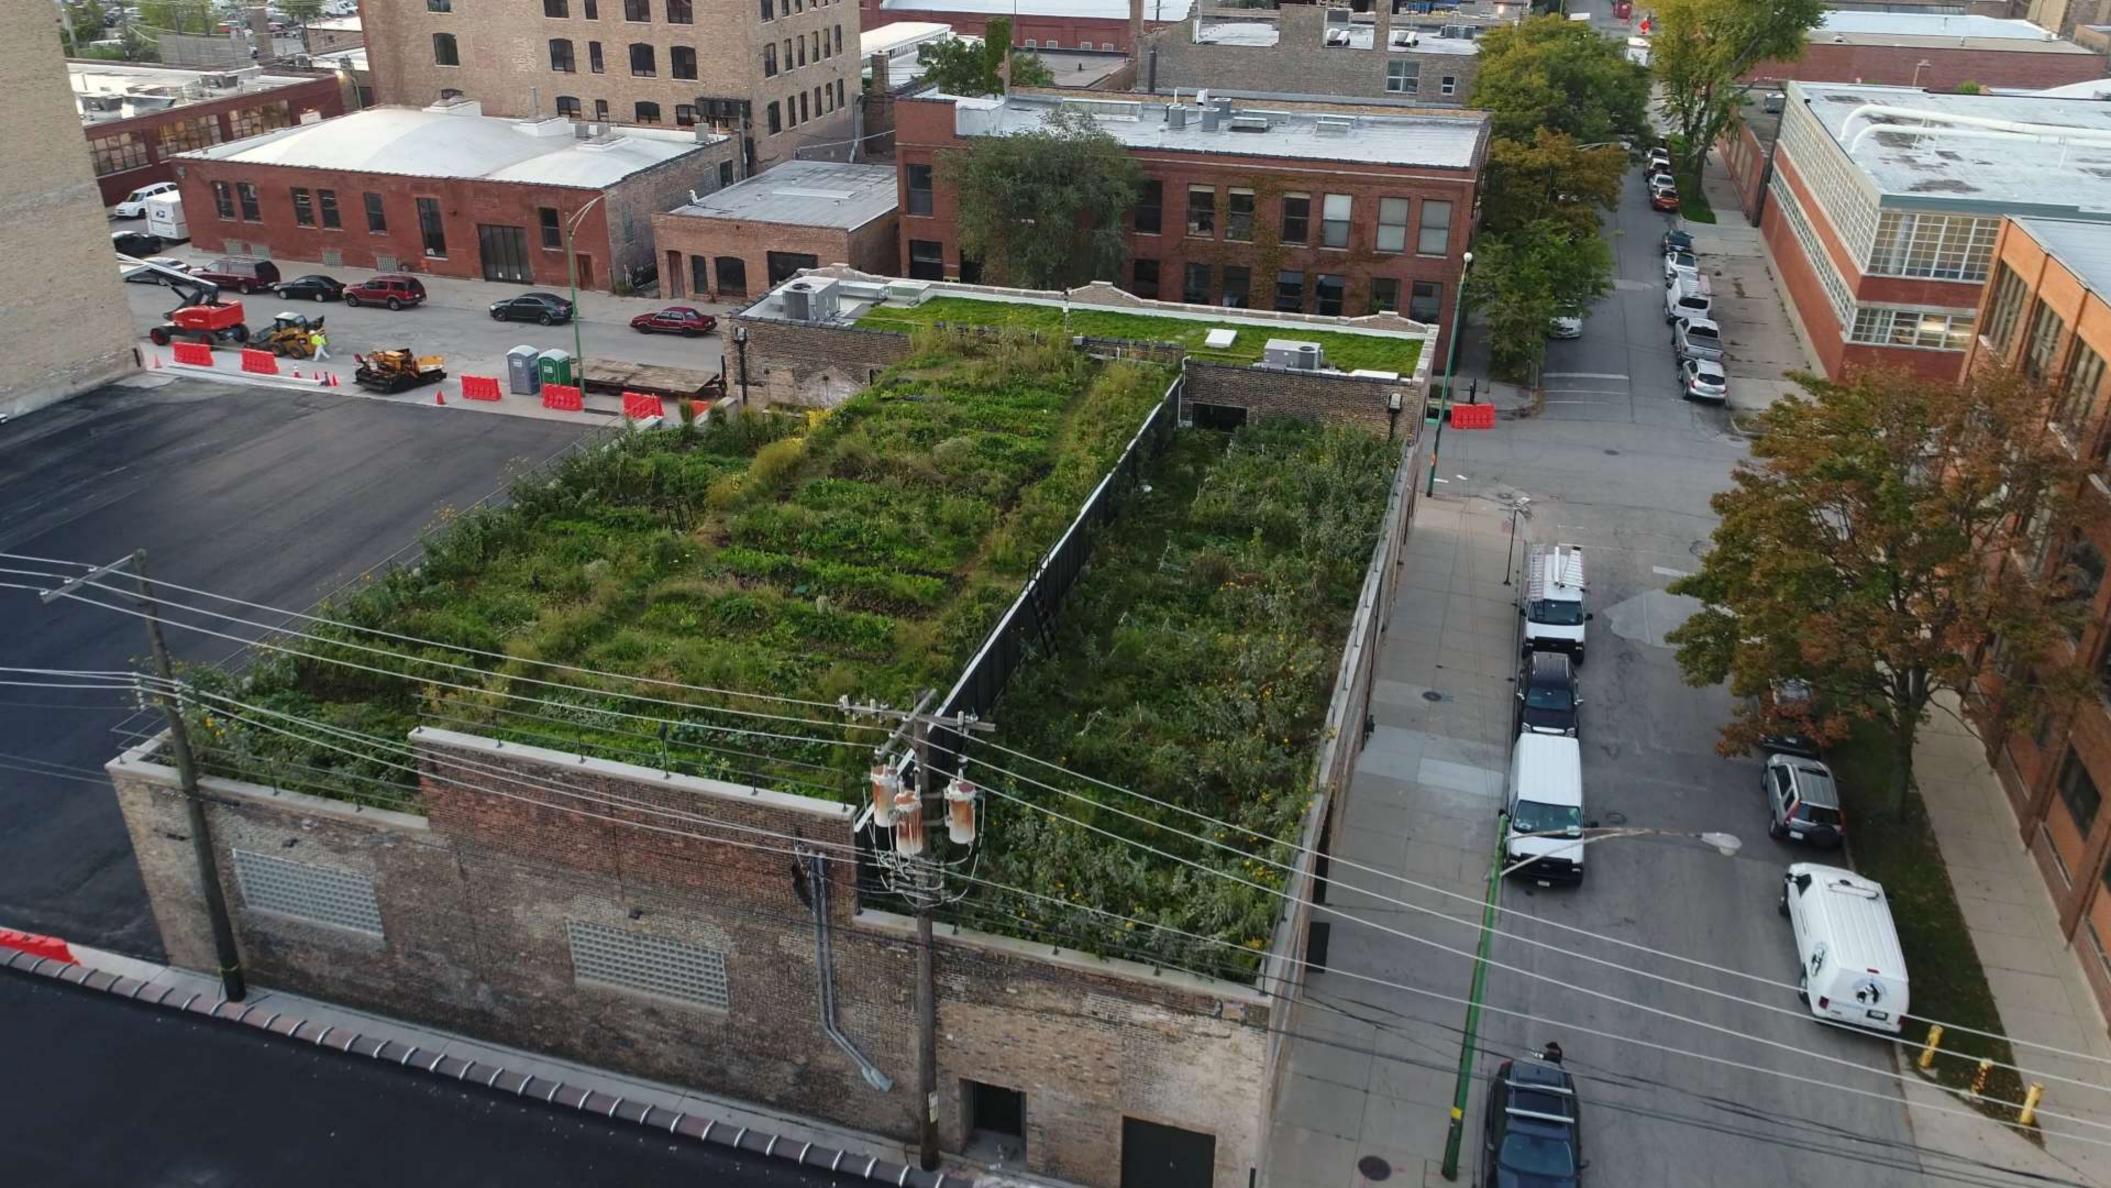

#### 1516 W CARROLL

TYPE CORPORATE, ADAPTIVE REUSE

LOCATION CHICAGO, ILLINOIS

SIZE 14,400 SF

VEGETATION AGRICULTURE

**PERIMETER** ARCHITECTS