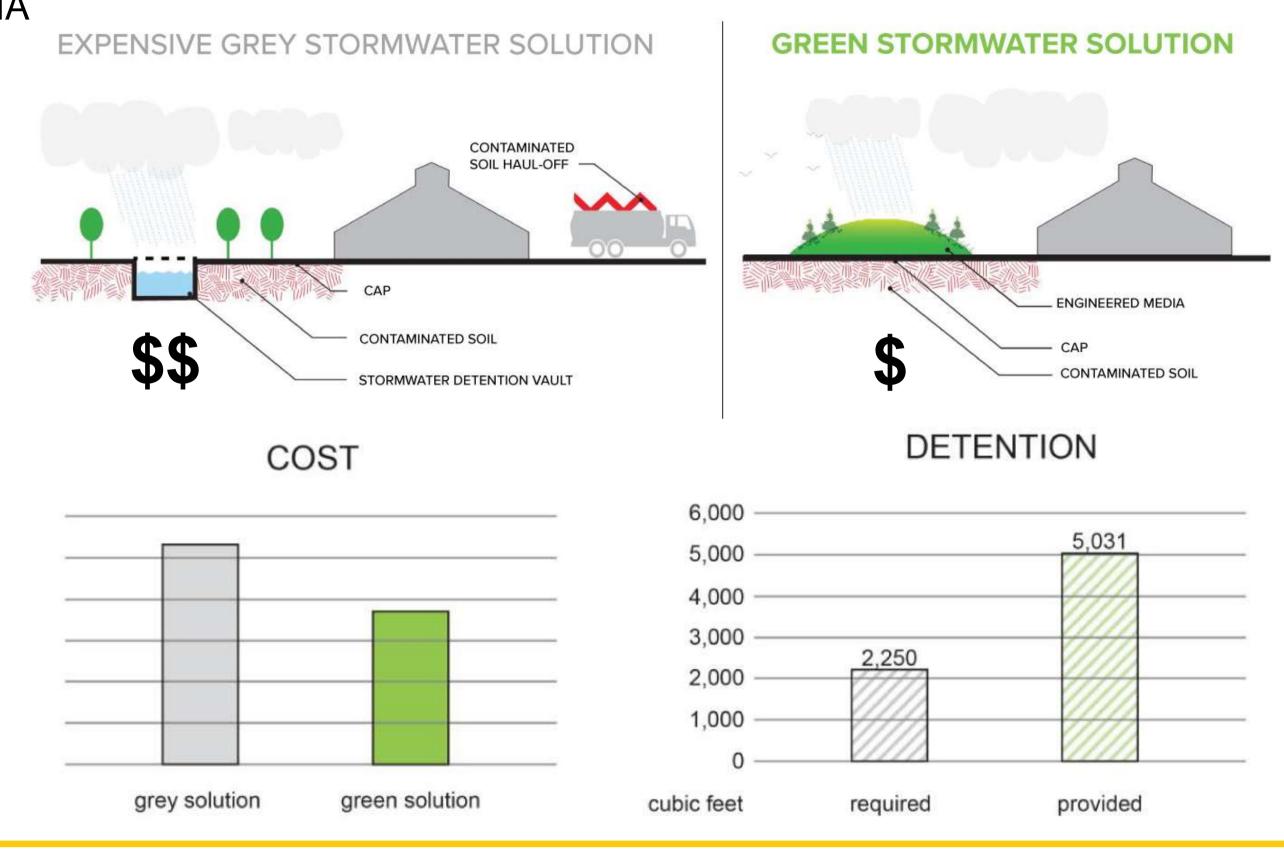

# RESTON TOWN CENTER

TYPE
MIXED USE, NEW CONSTRUCTION

LOCATION RESTON, VIRGINIA

SIZE 40,000 SF

VEGETATION PLANTINGS, LAWN

LAND COLLECTIVE

A CITY FIRST: USING INNOVATIVE GROWING MEDIA TO SIMULTANEOUSLY MEET STORMWATER + LANDSCAPE ORDINANCES

A CITY FIRST: USING INNOVATIVE GROWING MEDIA TO SIMULTANEOUSLY MEET STORMWATER + LANDSCAPE ORDINA...^-