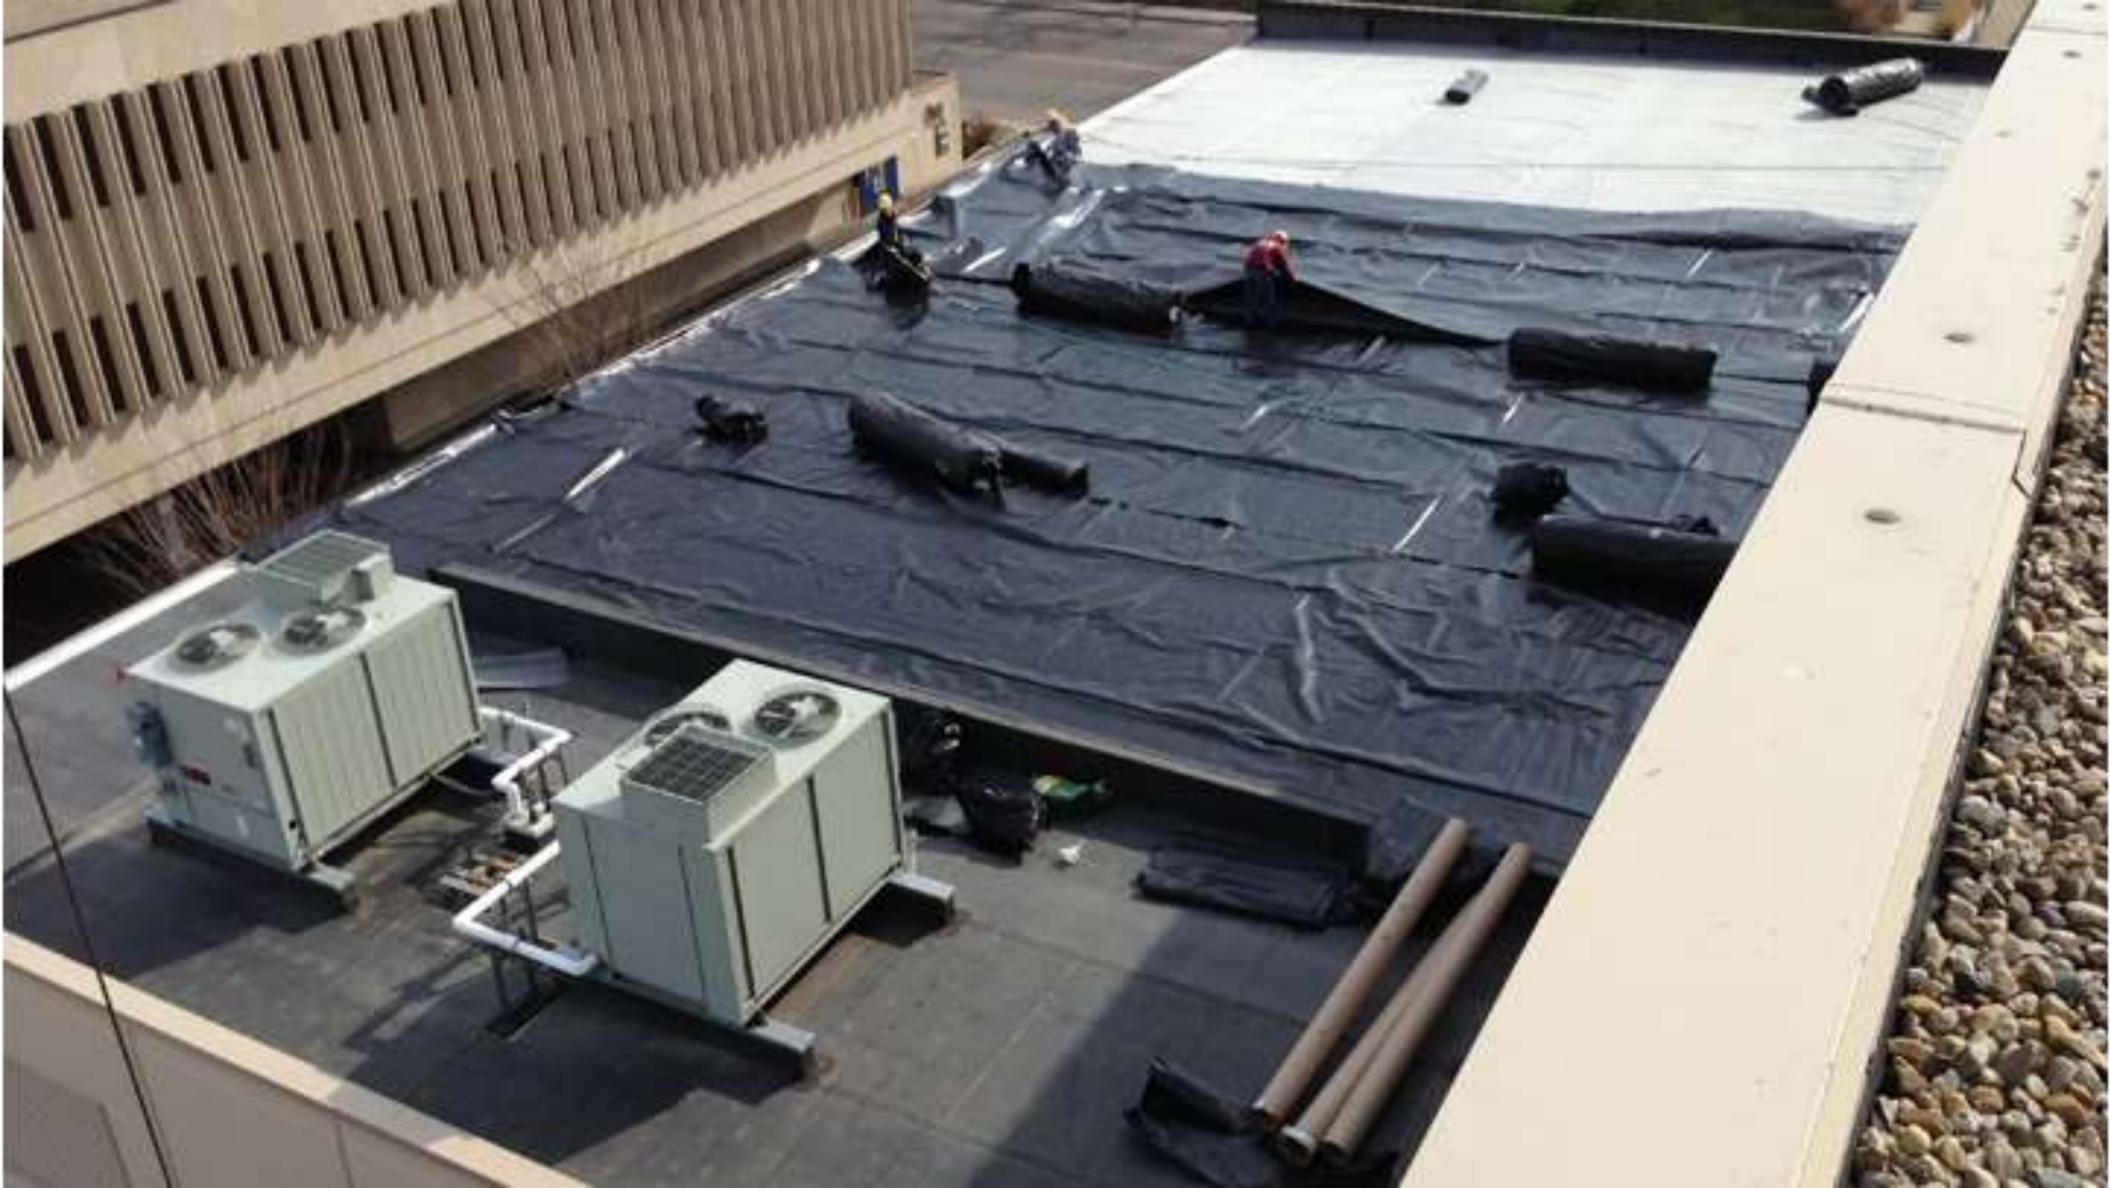

# RESTON TOWN CENTER

TYPE
MIXED USE, NEW CONSTRUCTION

LOCATION RESTON, VIRGINIA

SIZE 40,000 SF

VEGETATION PLANTINGS, LAWN

LAND COLLECTIVE

A CITY FIRST: USING INNOVATIVE GROWING MEDIA TO SIMULTANEOUSLY MEET STORMWATER + LANDSCAPE ORDINANCES

BEFORE AFTER

A CITY FIRST: USING INNOVATIVE GROWING MEDIA TO SIMULTANEOUSLY MEET STORMWATER +

A CITY FIRST: USING INNOVATIVE GROWING MEDIA TO SIMULTANEOUSLY MEET STORMWATER +

- A GROWING MEADOW
- B MEDIA HYDRATION SYSTEM
- C ENGINEERED BARRIER
- D IN SITU, CONTAMINATED