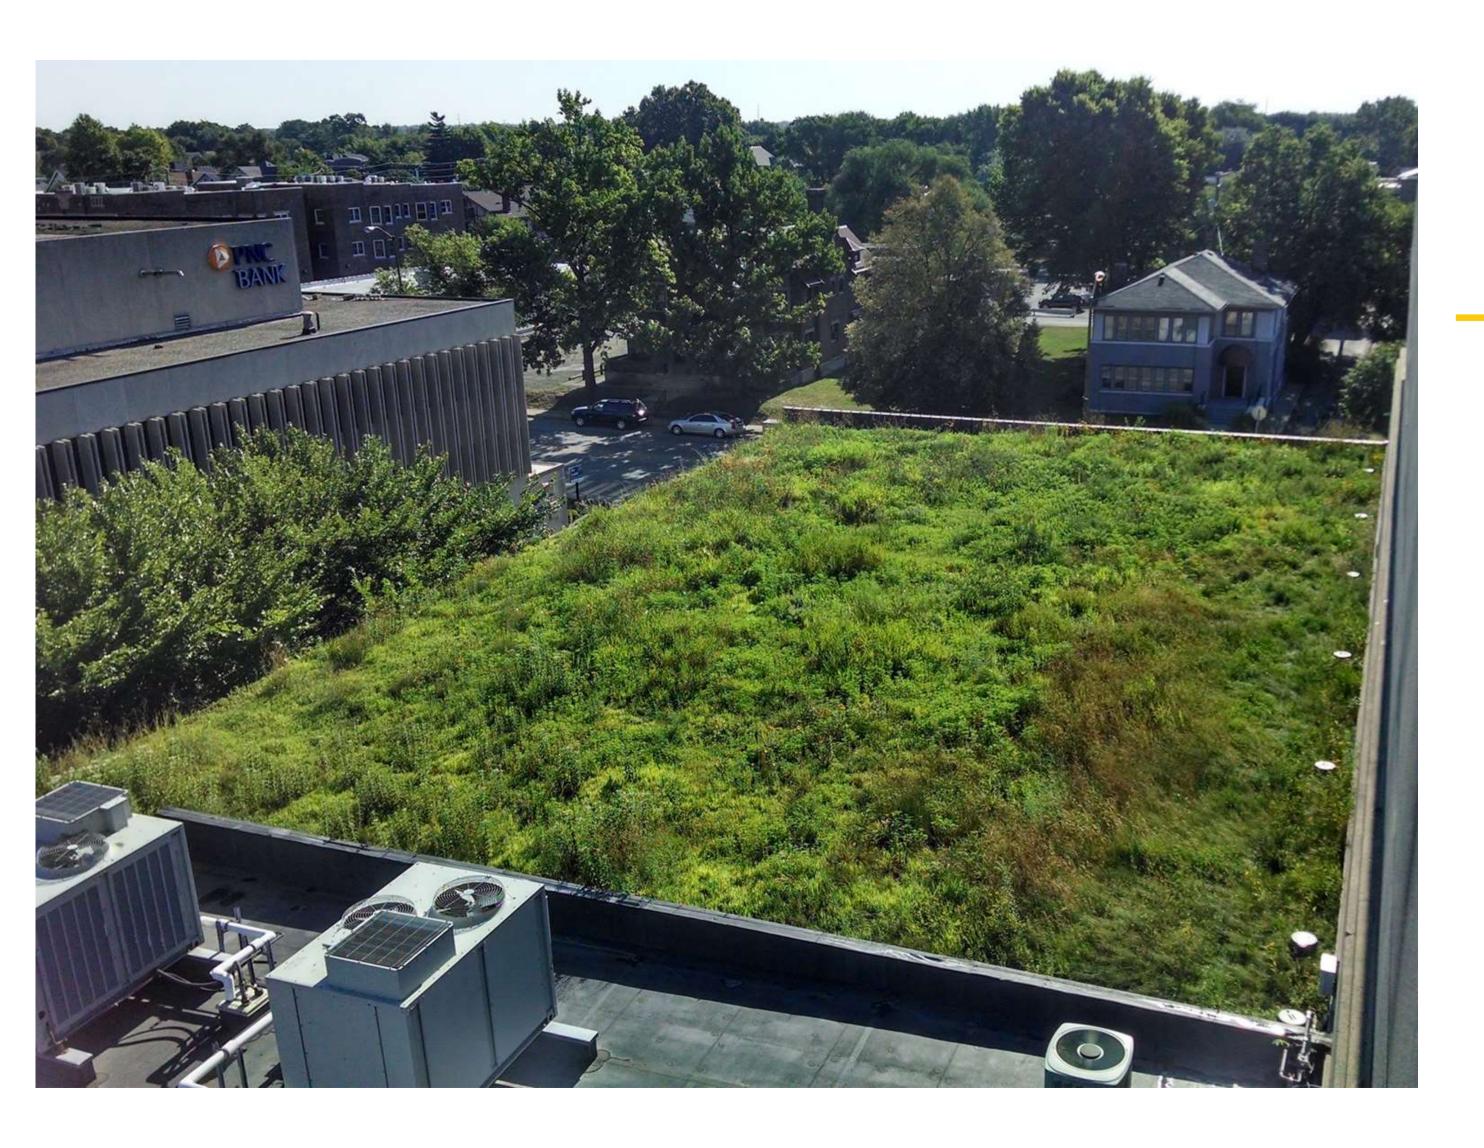

# RESTON TOWN CENTER

TYPE
MIXED USE, NEW CONSTRUCTION

LOCATION RESTON, VIRGINIA

SIZE 40,000 SF

VEGETATION PLANTINGS, LAWN

LAND COLLECTIVE

A CITY FIRST: USING INNOVATIVE GROWING MEDIA TO SIMULTANEOUSLY MEET STORMWATER + LANDSCAPE ORDINANCES

BEFORE AFTER

A CITY FIRST: USING INNOVATIVE GROWING MEDIA TO SIMULTANEOUSLY MEET STORMWATER +

A CITY FIRST: USING INNOVATIVE GROWING MEDIA TO SIMULTANEOUSLY MEET STORMWATER +

- A GROWING MEADOW
- B MEDIA HYDRATION SYSTEM
- C ENGINEERED BARRIER
- D IN SITU, CONTAMINATED