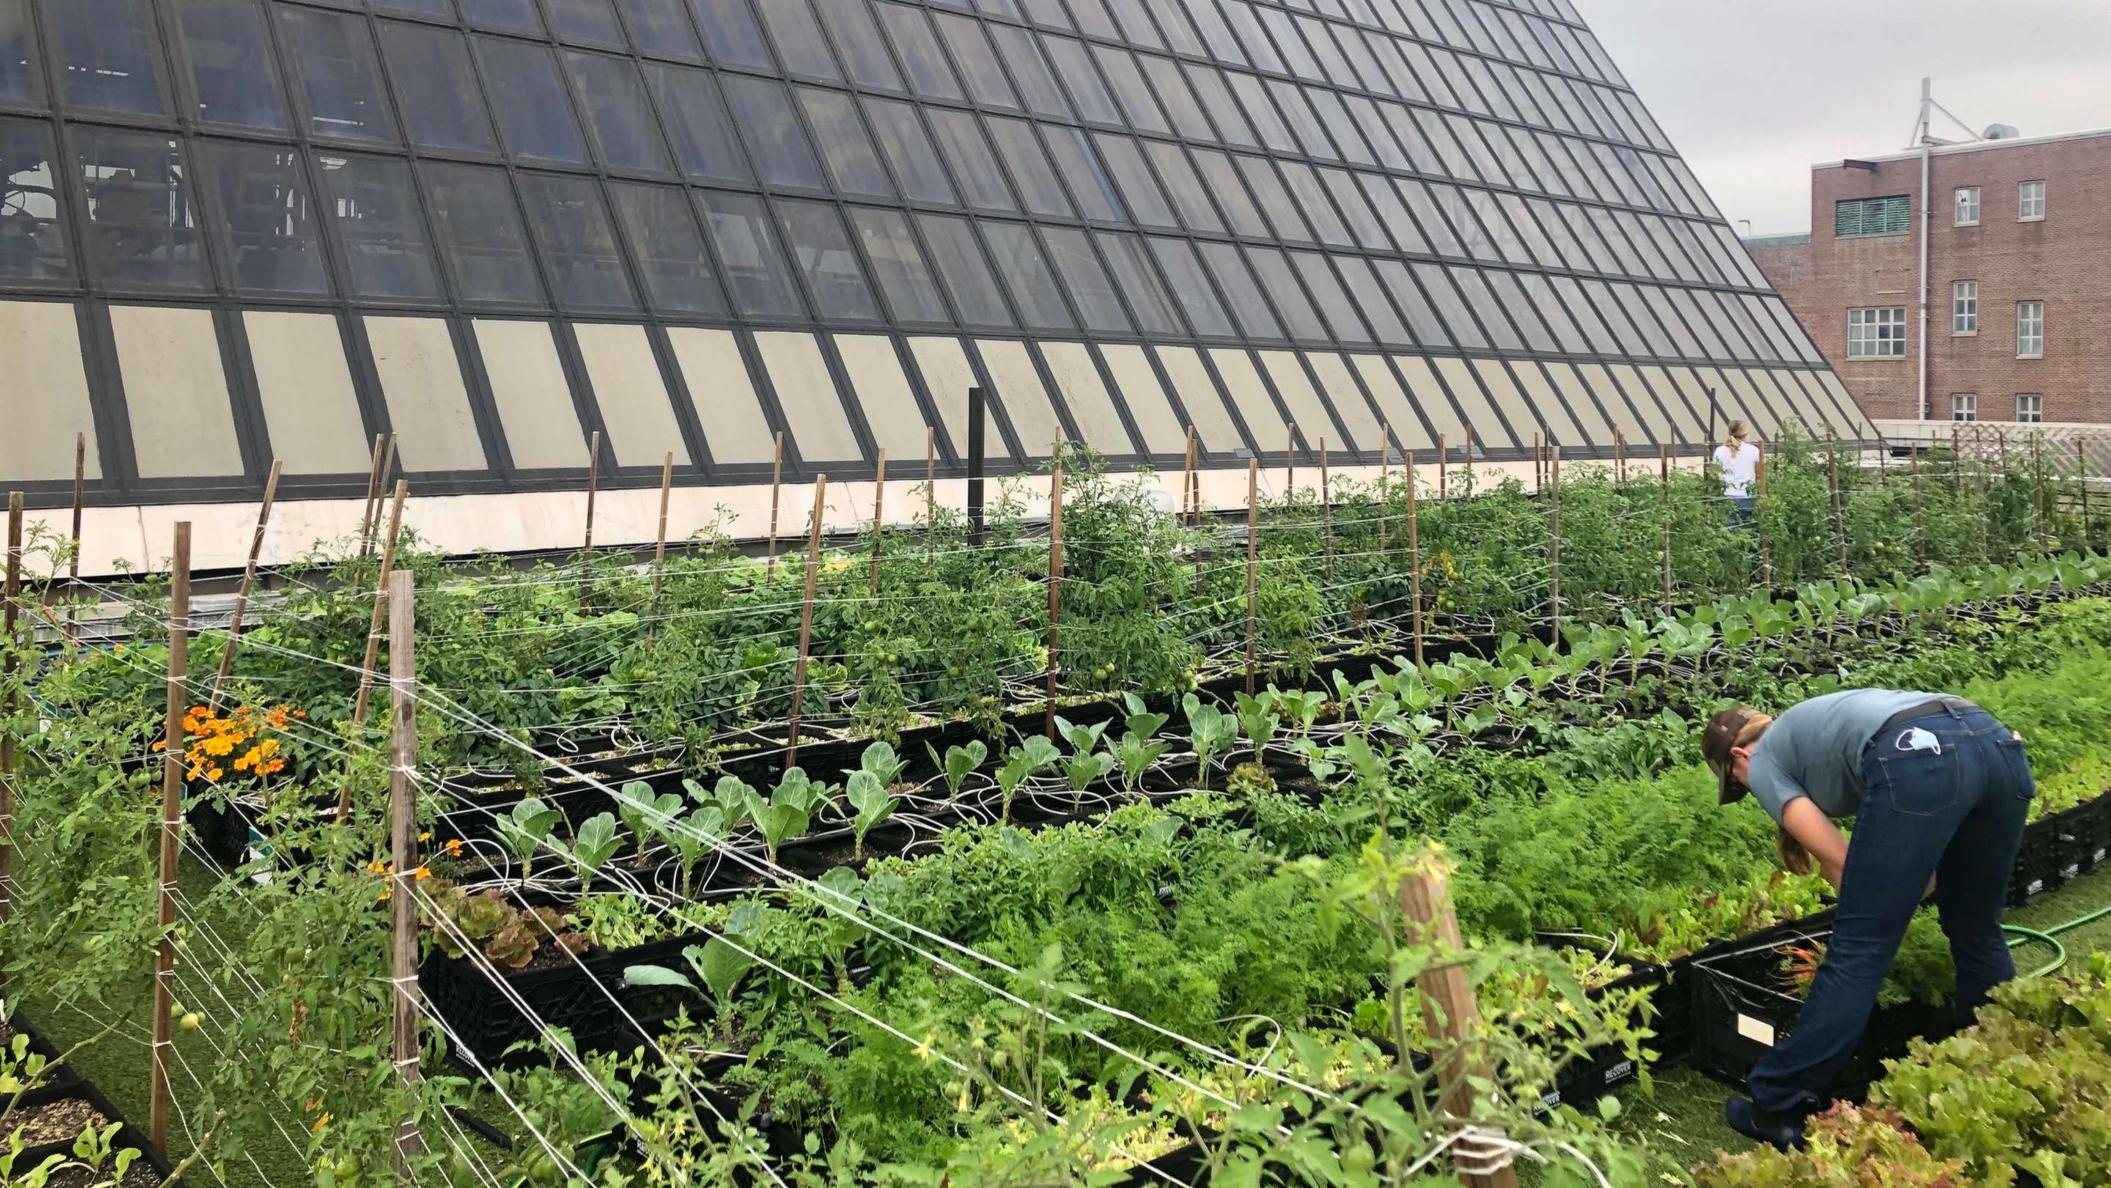

# **Boston Medical Center**

TYPE Healthcare, Agriculture

LOCATION Boston, MA

SIZE 2000 SF

VEGETATION AGRICULTURE