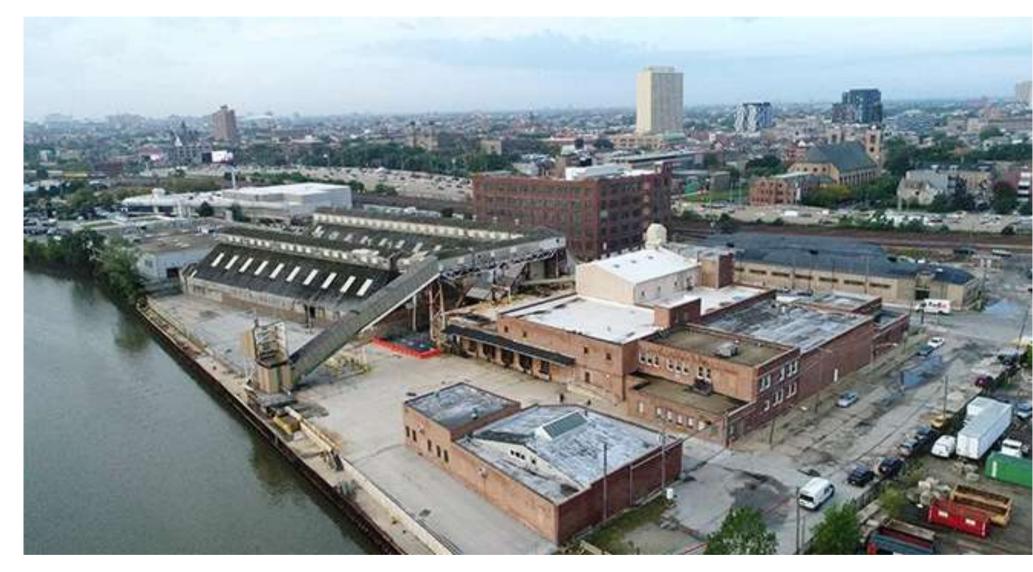

BEFORE AFTER

A CITY FIRST: USING INNOVATIVE GROWING MEDIA TO SIMULTANEOUSLY MEET STORMWATER +

A CITY FIRST: USING INNOVATIVE GROWING MEDIA TO SIMULTANEOUSLY MEET STORMWATER +

- A GROWING MEADOW
- B MEDIA HYDRATION SYSTEM
- C ENGINEERED BARRIER
- D IN SITU, CONTAMINATED