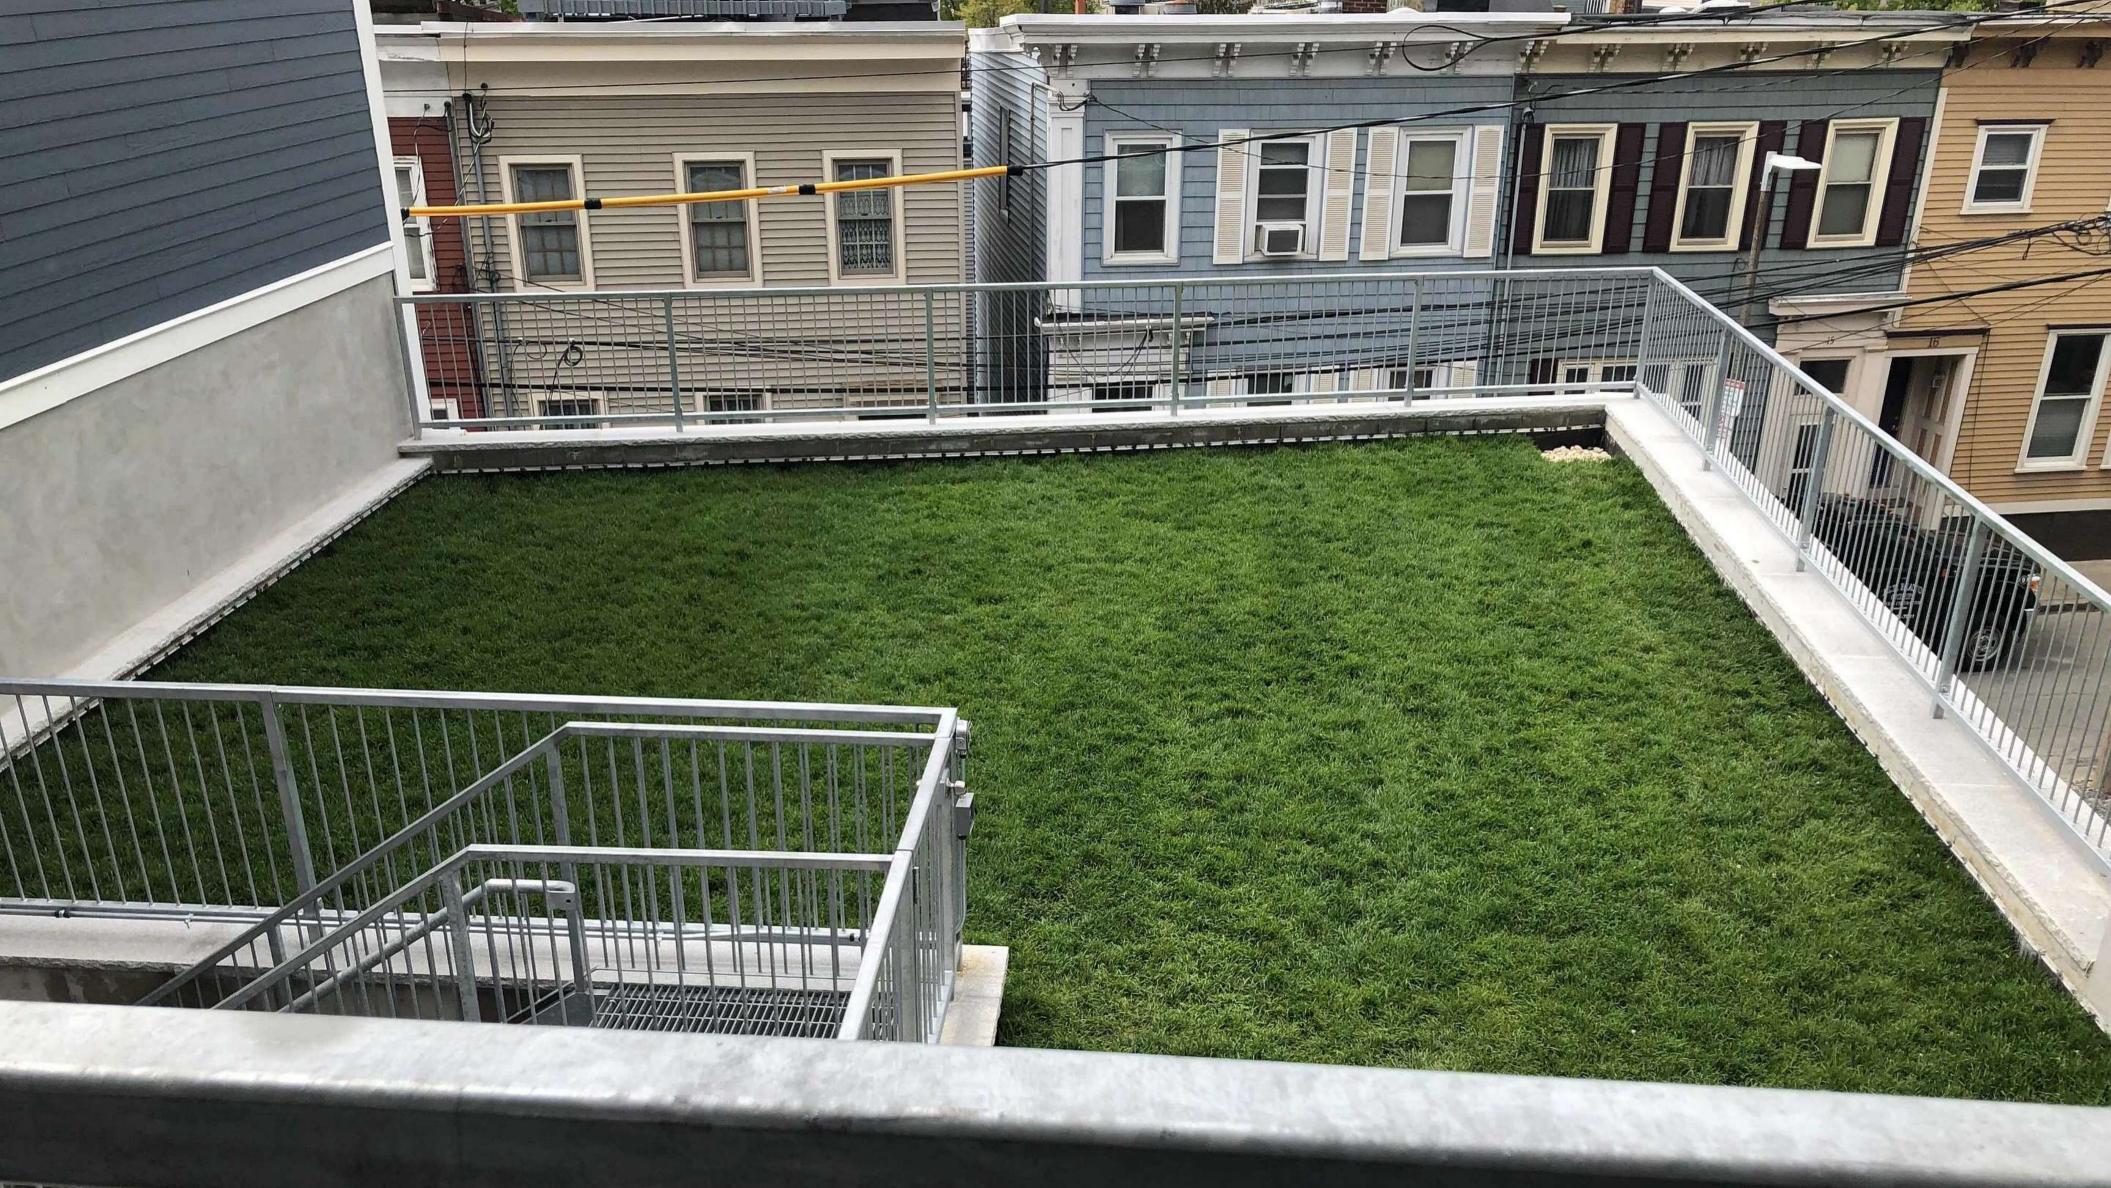

#### **Bunker Hill**

TYPE Residential

LOCATION Charleston, MA

SIZE 1000 sf

VEGETATION Lawn, Stromwater BMP

BEFORE AFTER

A CITY FIRST: USING INNOVATIVE GROWING MEDIA TO SIMULTANEOUSLY MEET STORMWATER +

A CITY FIRST: USING INNOVATIVE GROWING MEDIA TO SIMULTANEOUSLY MEET STORMWATER +

- A GROWING MEADOW
- B MEDIA HYDRATION SYSTEM
- C ENGINEERED BARRIER
- D IN SITU, CONTAMINATED