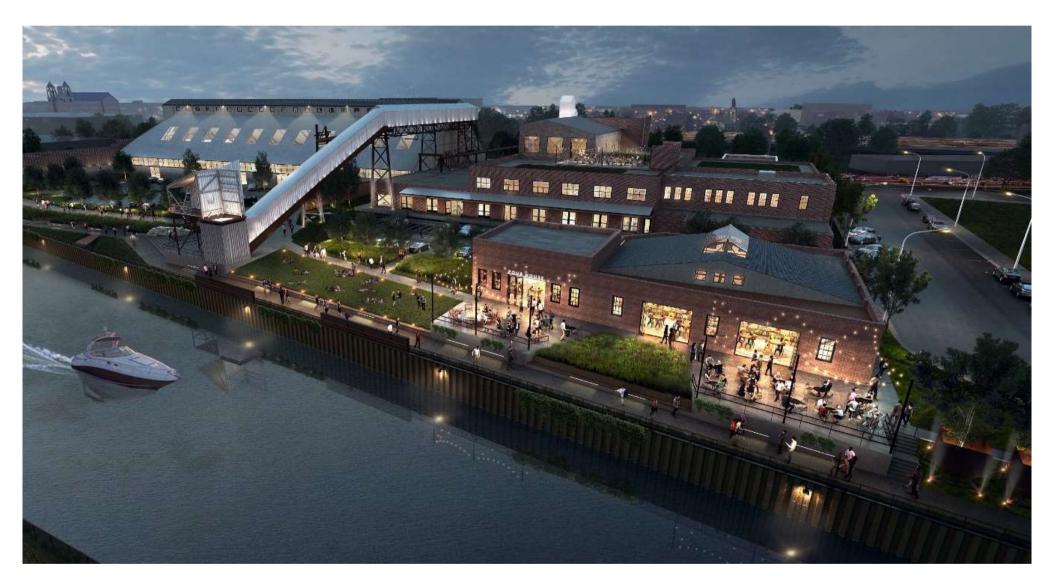

BEFORE AFTER

A CITY FIRST: USING INNOVATIVE GROWING MEDIA TO SIMULTANEOUSLY MEET STORMWATER +

A CITY FIRST: USING INNOVATIVE GROWING MEDIA TO SIMULTANEOUSLY MEET STORMWATER +

- A GROWING MEADOW
- B MEDIA HYDRATION SYSTEM
- C ENGINEERED BARRIER
- D IN SITU, CONTAMINATED