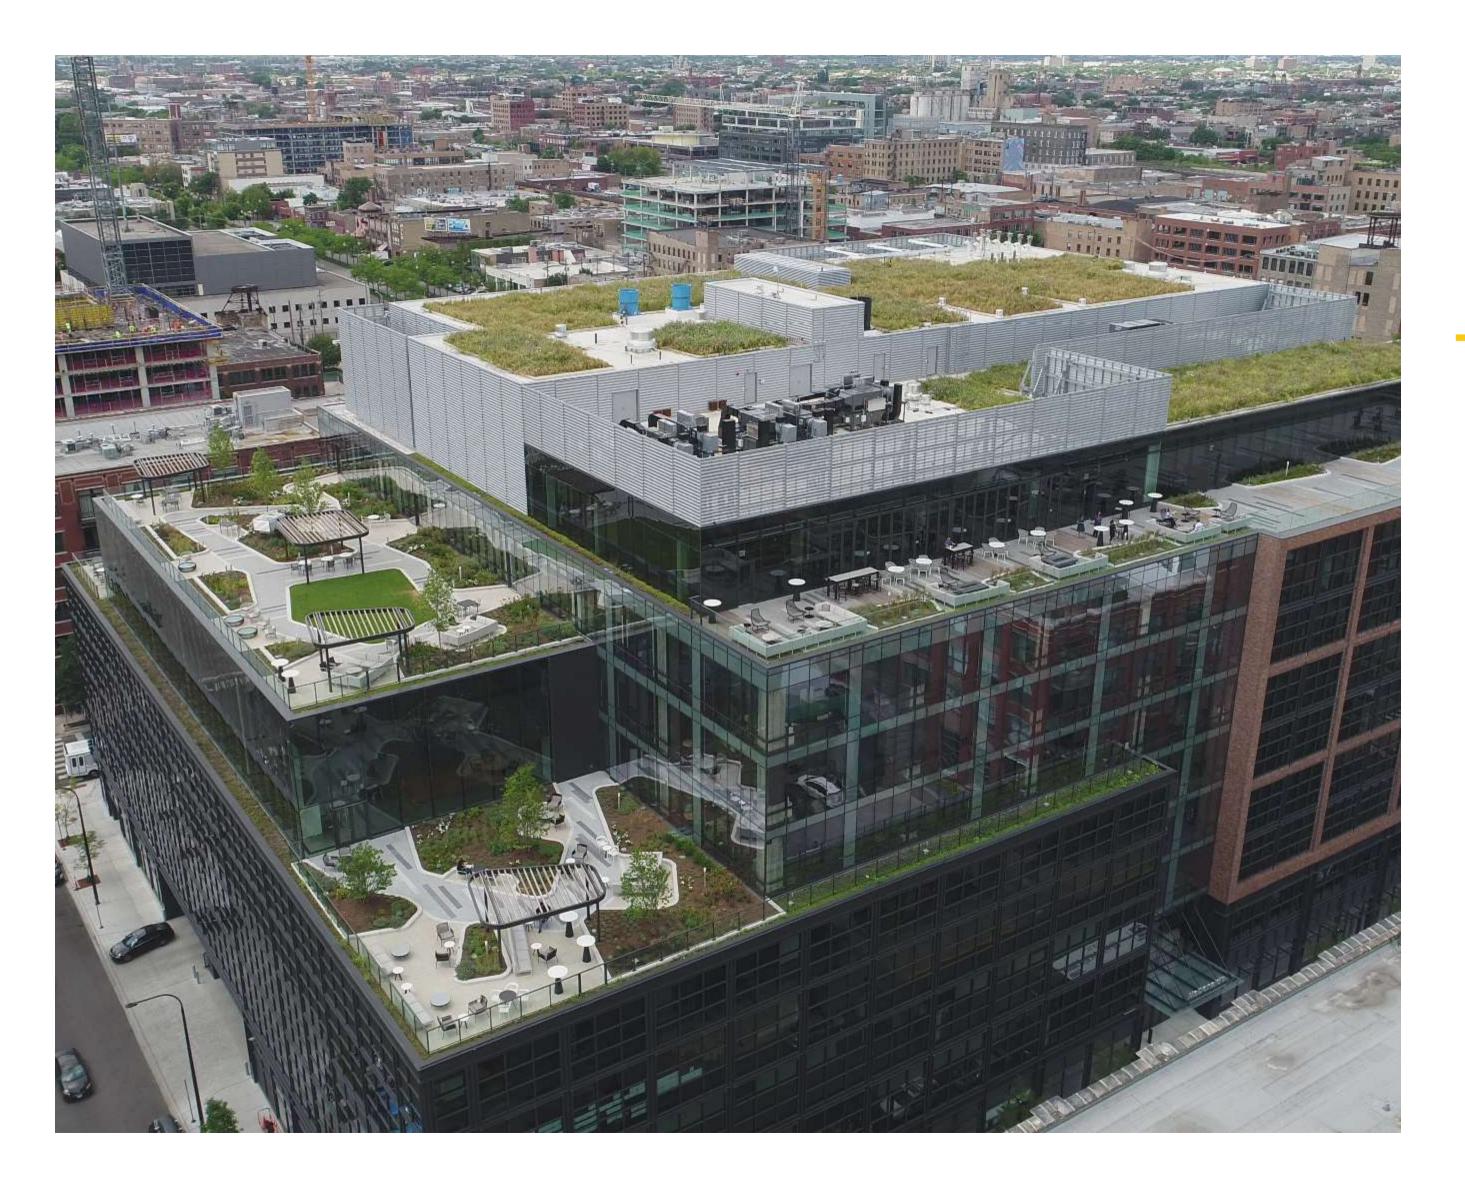

#### 1516 W CARROLL

TYPE CORPORATE, ADAPTIVE REUSE

LOCATION CHICAGO, ILLINOIS

SIZE 14,400 SF

VEGETATION AGRICULTURE

**PERIMETER** ARCHITECTS