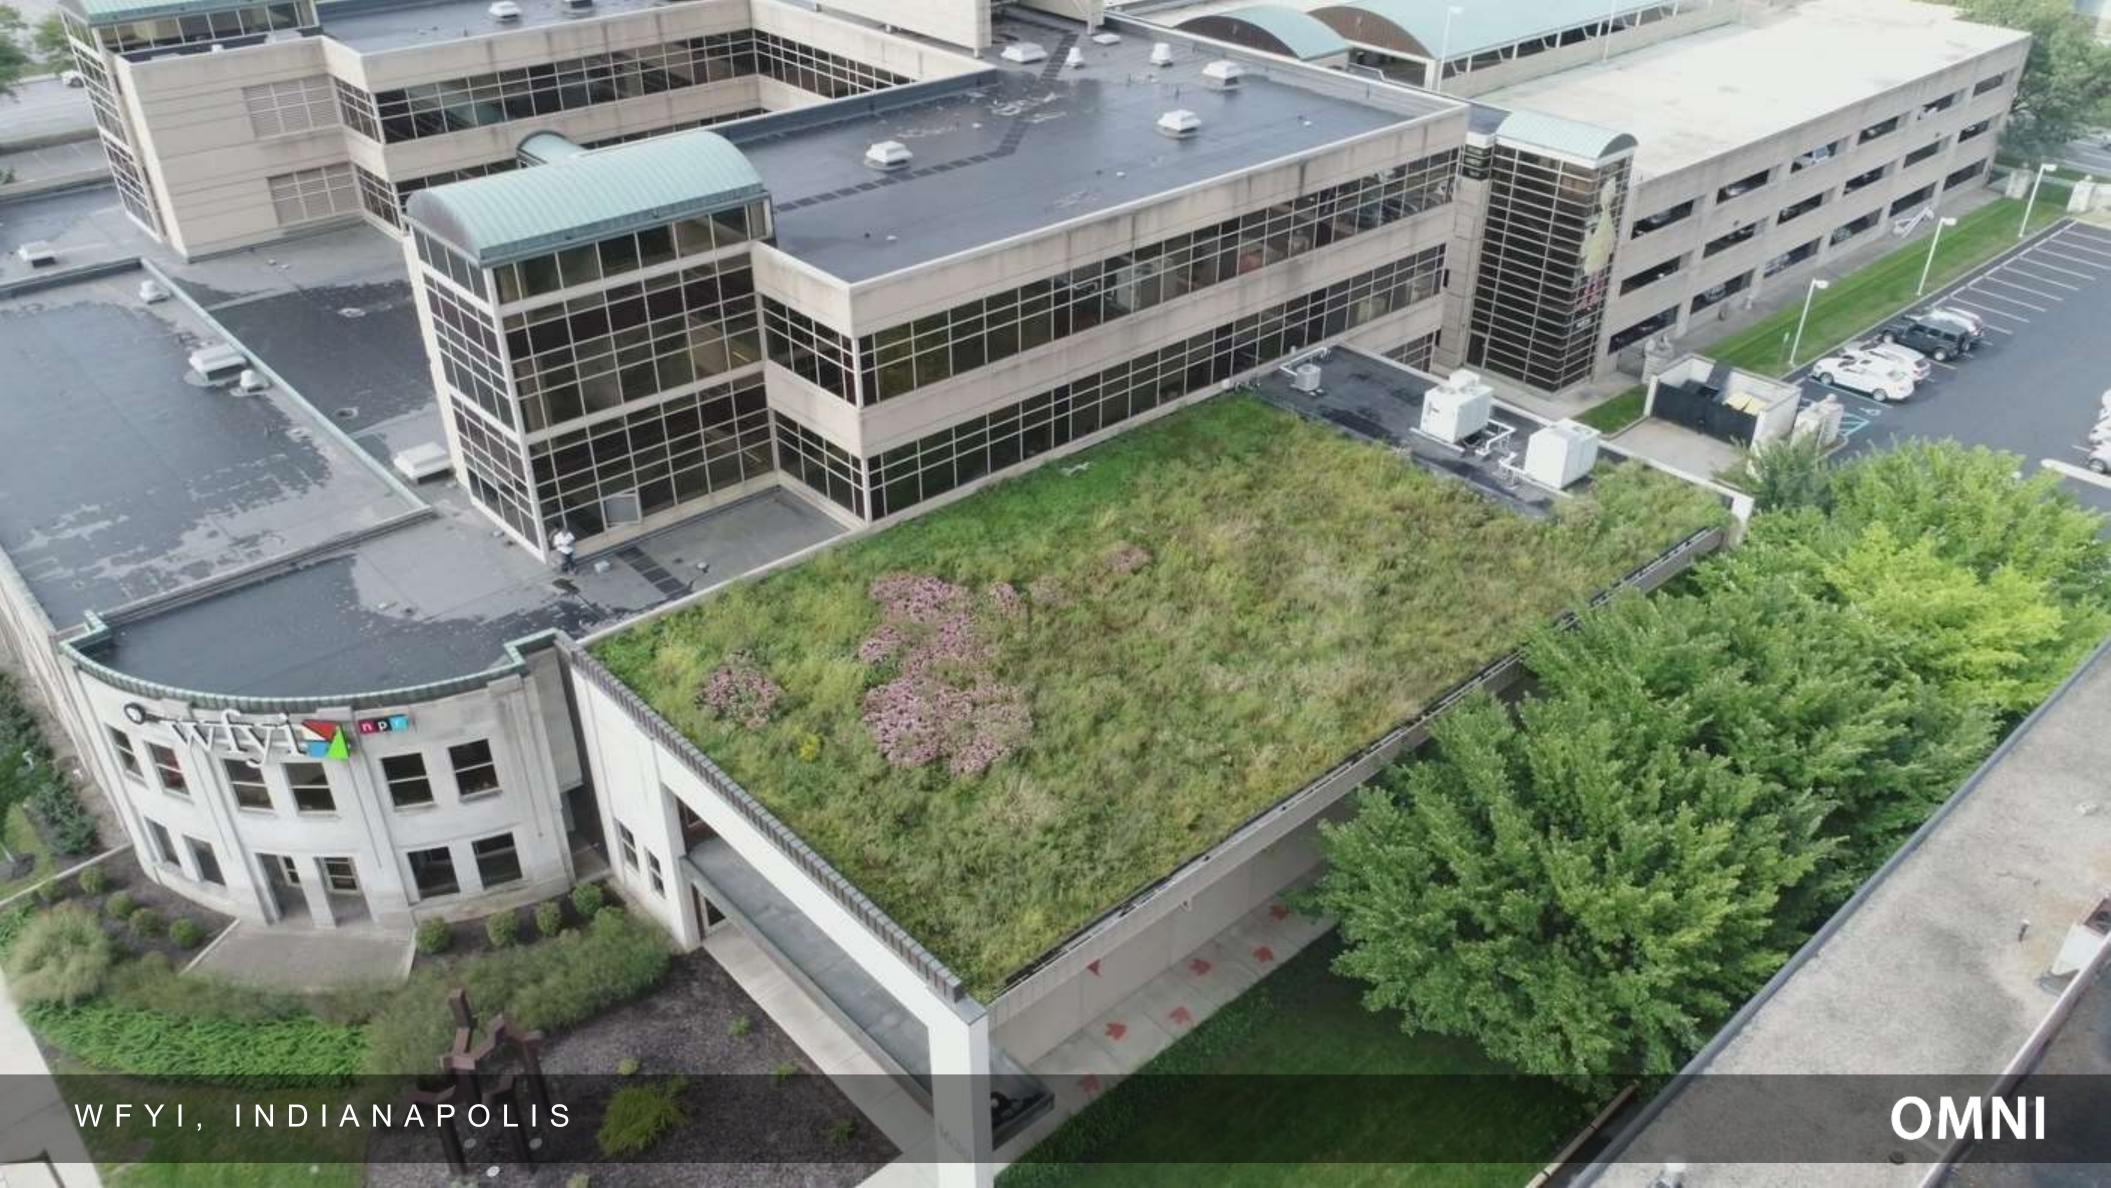

#### WFYI Headquarters

TYPE COMMERCIAL, ADAPTIVE REUSE

LOCATION Indianapolis, IN

SIZE 6000 sf

VEGETATION MEADOW