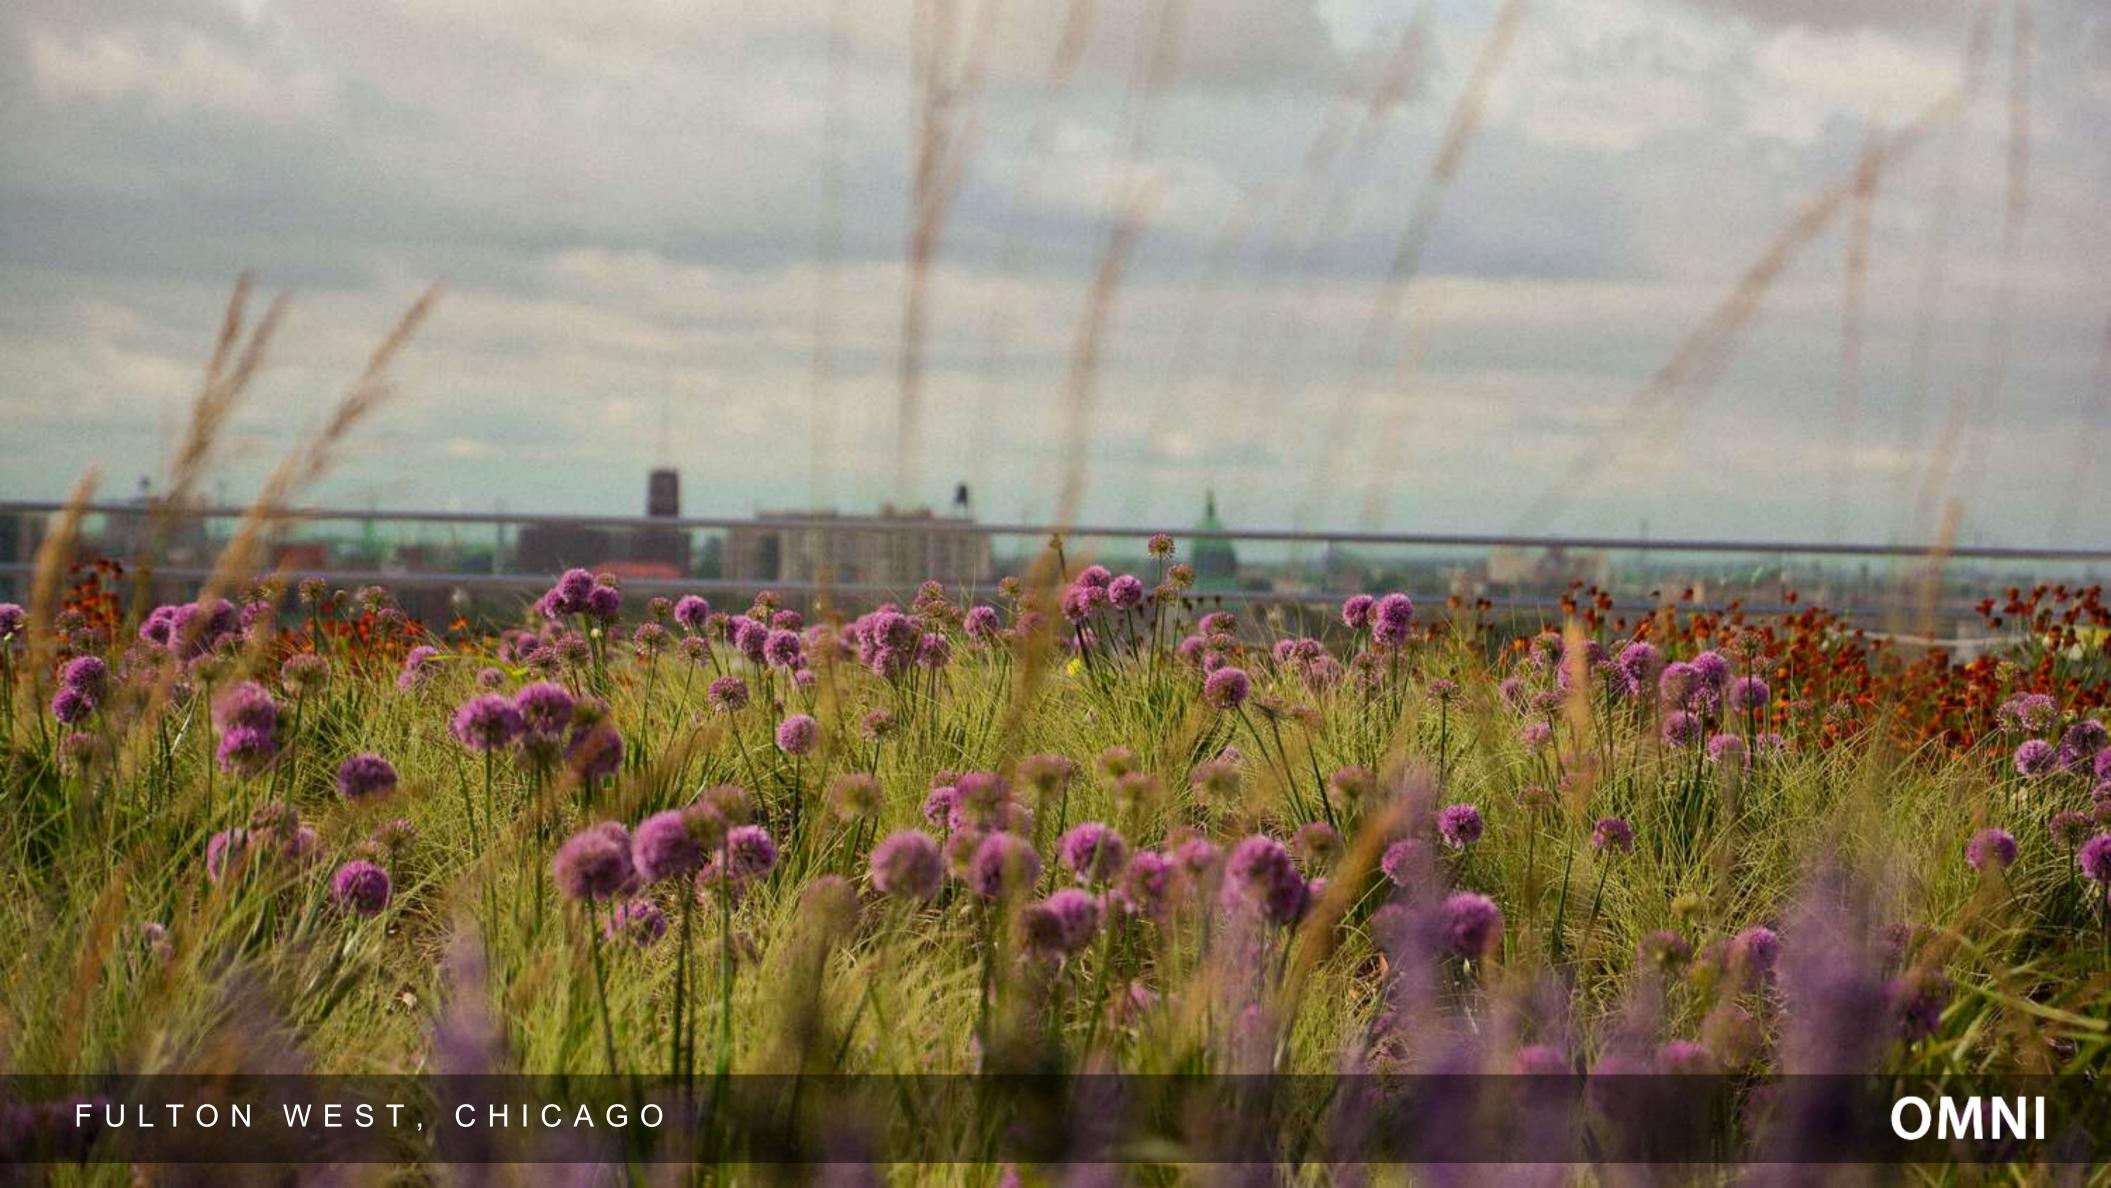

ION CHICAGO, ILLINOIS

SIZE 23,000 SF OMNI GREEN ROOF 350 SF OMNI LIVING SHELF

VEGETATION MEADOW, AGRICULTURE

Gensler









# RESTON TOWN CENTER

TYPE
MIXED USE, NEW CONSTRUCTION

LOCATION RESTON, VIRGINIA

SIZE 40,000 SF

VEGETATION PLANTINGS, LAWN

LAND COLLECTIVE













A CITY FIRST: USING INNOVATIVE GROWING MEDIA TO SIMULTANEOUSLY MEET STORMWATER + LANDSCAPE ORDINANCES





BEFORE AFTER

A CITY FIRST: USING INNOVATIVE GROWING MEDIA TO SIMULTANEOUSLY MEET STORMWATER +



A CITY FIRST: USING INNOVATIVE GROWING MEDIA TO SIMULTANEOUSLY MEET STORMWATER +





- A GROWING MEADOW
- B MEDIA HYDRATION SYSTEM
- C ENGINEERED BARRIER
- D IN SITU, CONTAMINATED

A CITY FIRST: USING INNOVATIVE GROWING MEDIA TO SIMULTANEOUSLY MEET STORMWATER + LANDSCAPE ORDINA...^-





















































## jrosenbluth@omniecosystems.com

www.omniecosystems.com @omniecosystems