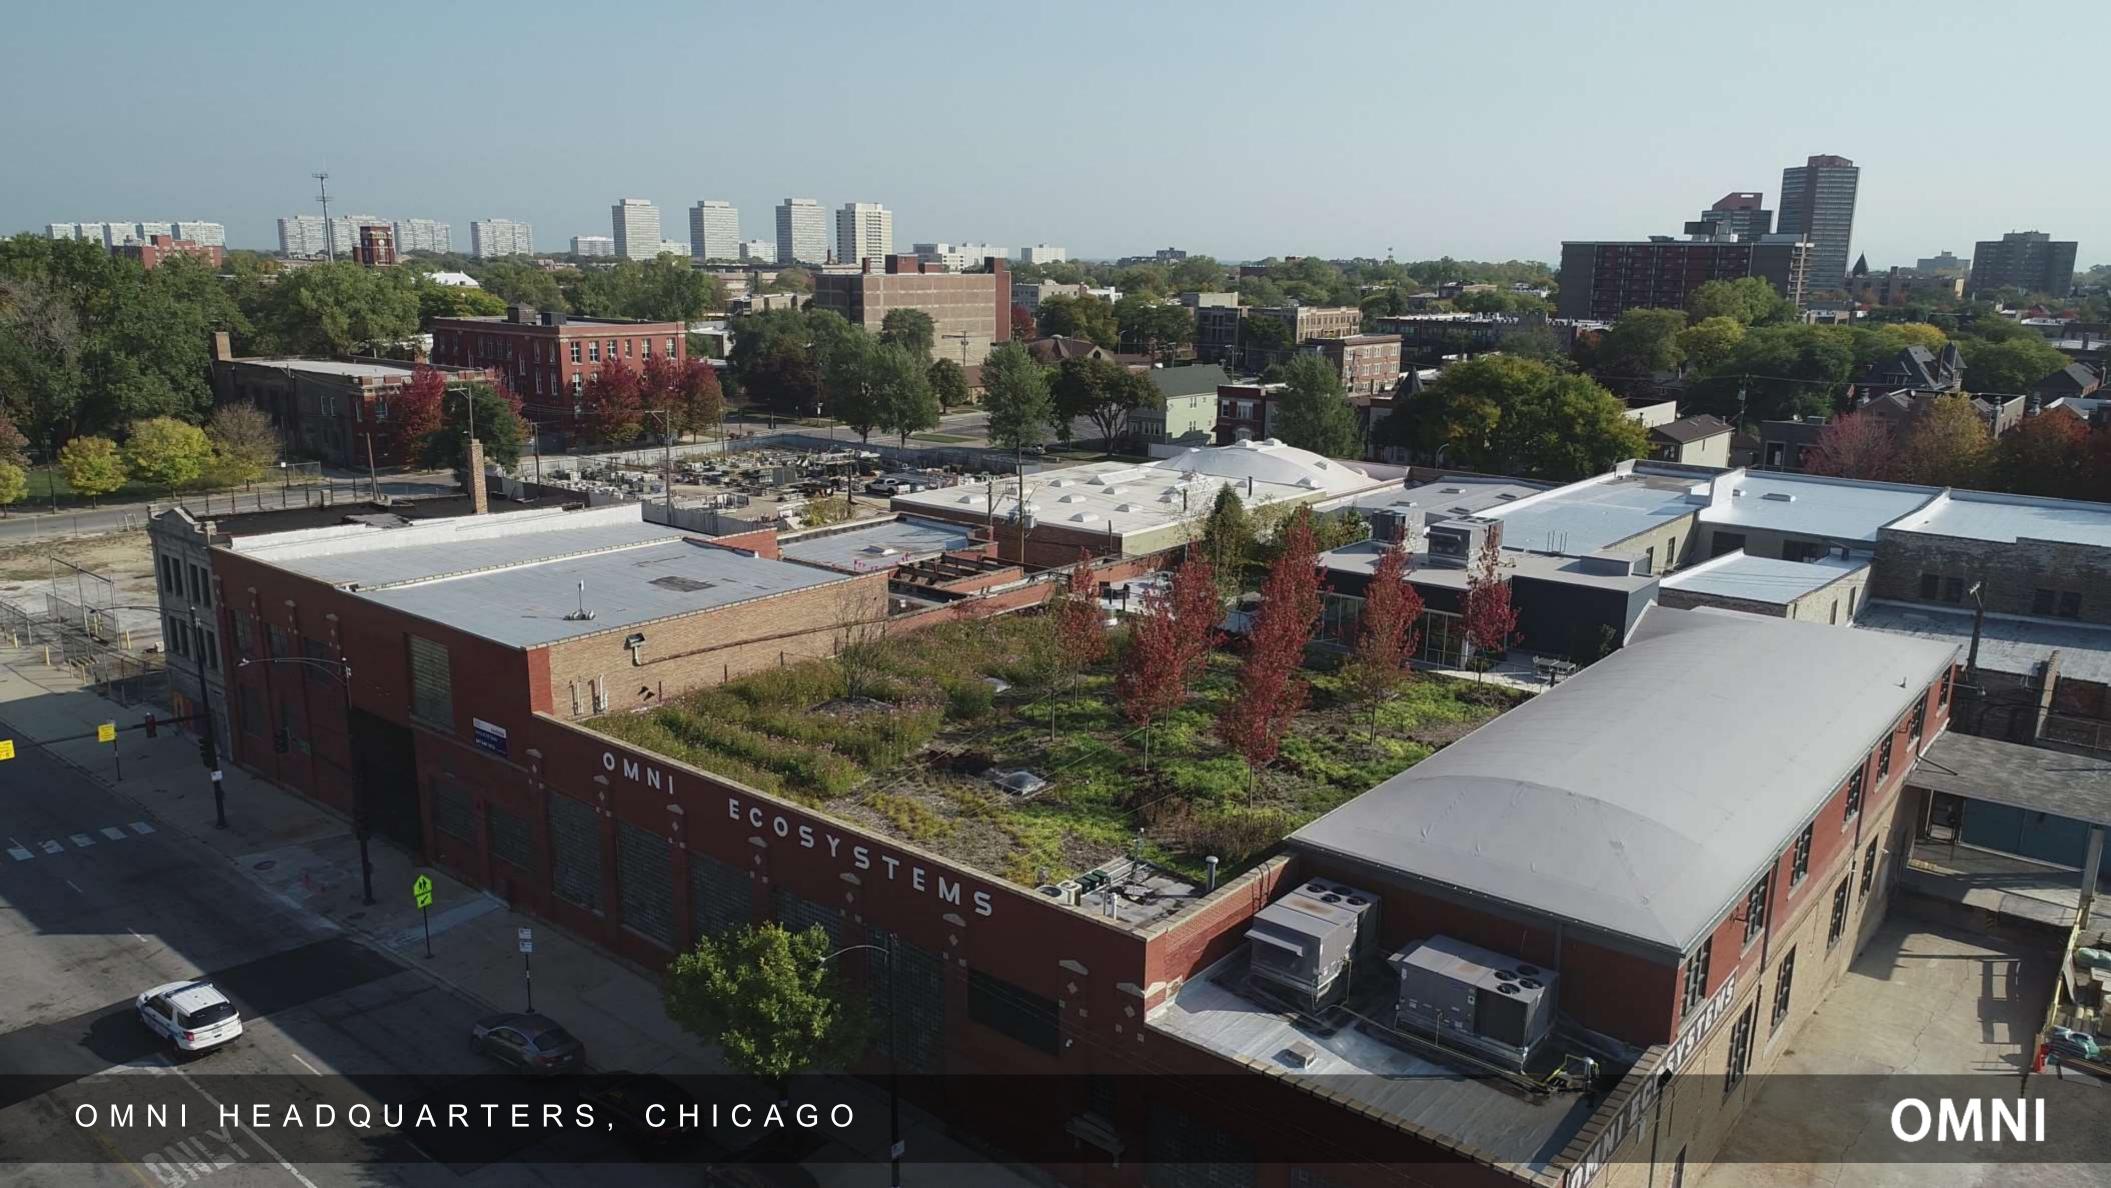

N CHICAGO, ILLINOIS

SIZE 23,000 SF OMNI GREEN ROOF 350 SF OMNI LIVING SHELF

VEGETATION MEADOW, AGRICULTURE

Gensler









# RESTON TOWN CENTER

TYPE
MIXED USE, NEW CONSTRUCTION

LOCATION RESTON, VIRGINIA

SIZE 40,000 SF

VEGETATION PLANTINGS, LAWN

LAND COLLECTIVE













A CITY FIRST: USING INNOVATIVE GROWING MEDIA TO SIMULTANEOUSLY MEET STORMWATER + LANDSCAPE ORDINANCES





BEFORE AFTER

A CITY FIRST: USING INNOVATIVE GROWING MEDIA TO SIMULTANEOUSLY MEET STORMWATER +



A CITY FIRST: USING INNOVATIVE GROWING MEDIA TO SIMULTANEOUSLY MEET STORMWATER +





- A GROWING MEADOW
- B MEDIA HYDRATION SYSTEM
- C ENGINEERED BARRIER
- D IN SITU, CONTAMINATED

A CITY FIRST: USING INNOVATIVE GROWING MEDIA TO SIMULTANEOUSLY MEET STORMWATER + LANDSCAPE ORDINA...^-





















































## jrosenbluth@omniecosystems.com

www.omniecosystems.com @omniecosystems