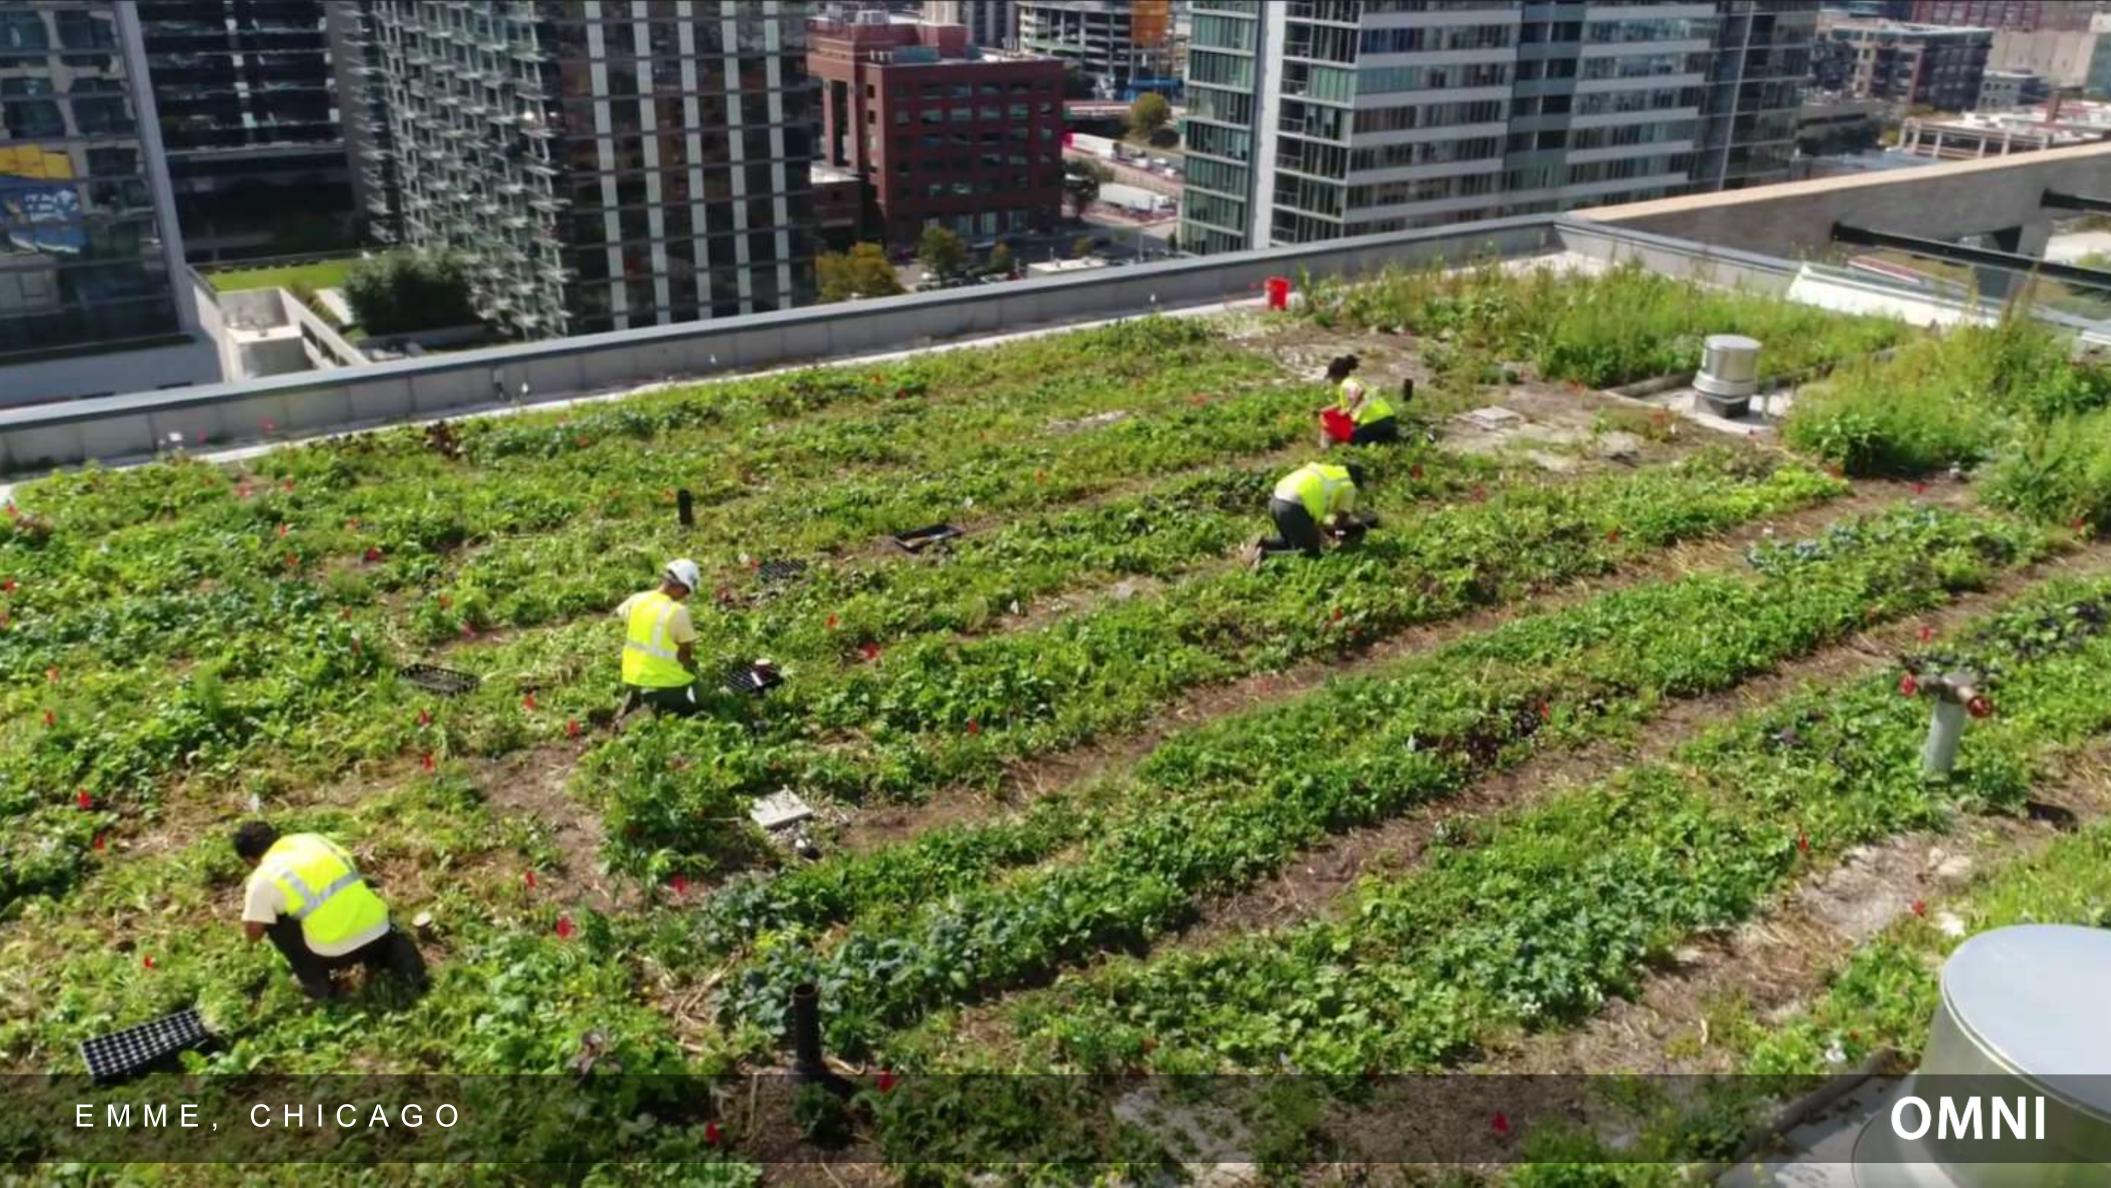

#### 1516 W CARROLL

TYPE CORPORATE, ADAPTIVE REUSE

LOCATION CHICAGO, ILLINOIS

SIZE 14,400 SF

VEGETATION AGRICULTURE

**PERIMETER** ARCHITECTS