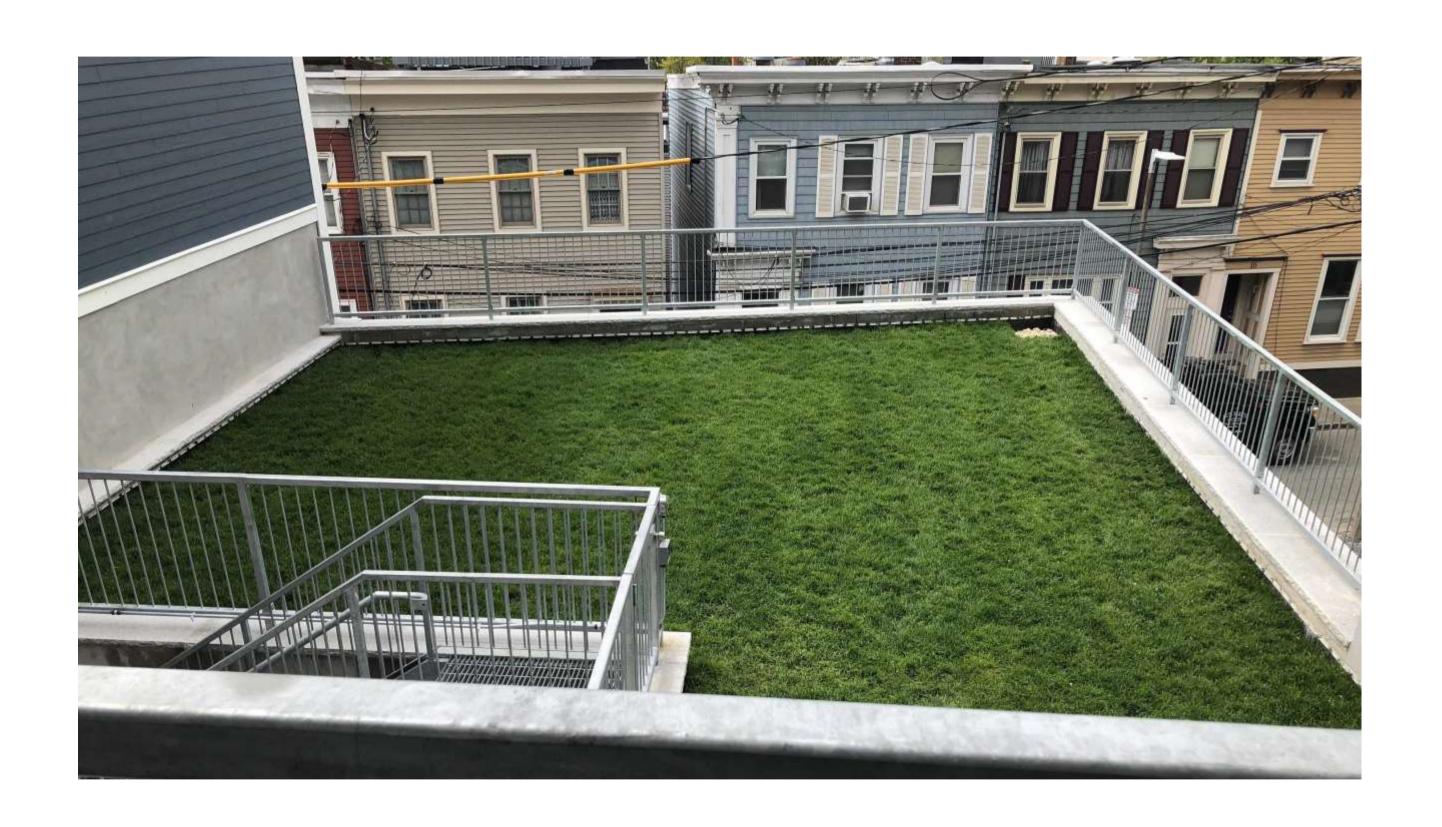

#### **Bunker Hill**

TYPE Residential

LOCATION Charleston, MA

SIZE 1000 sf

VEGETATION Lawn, Stromwater BMP