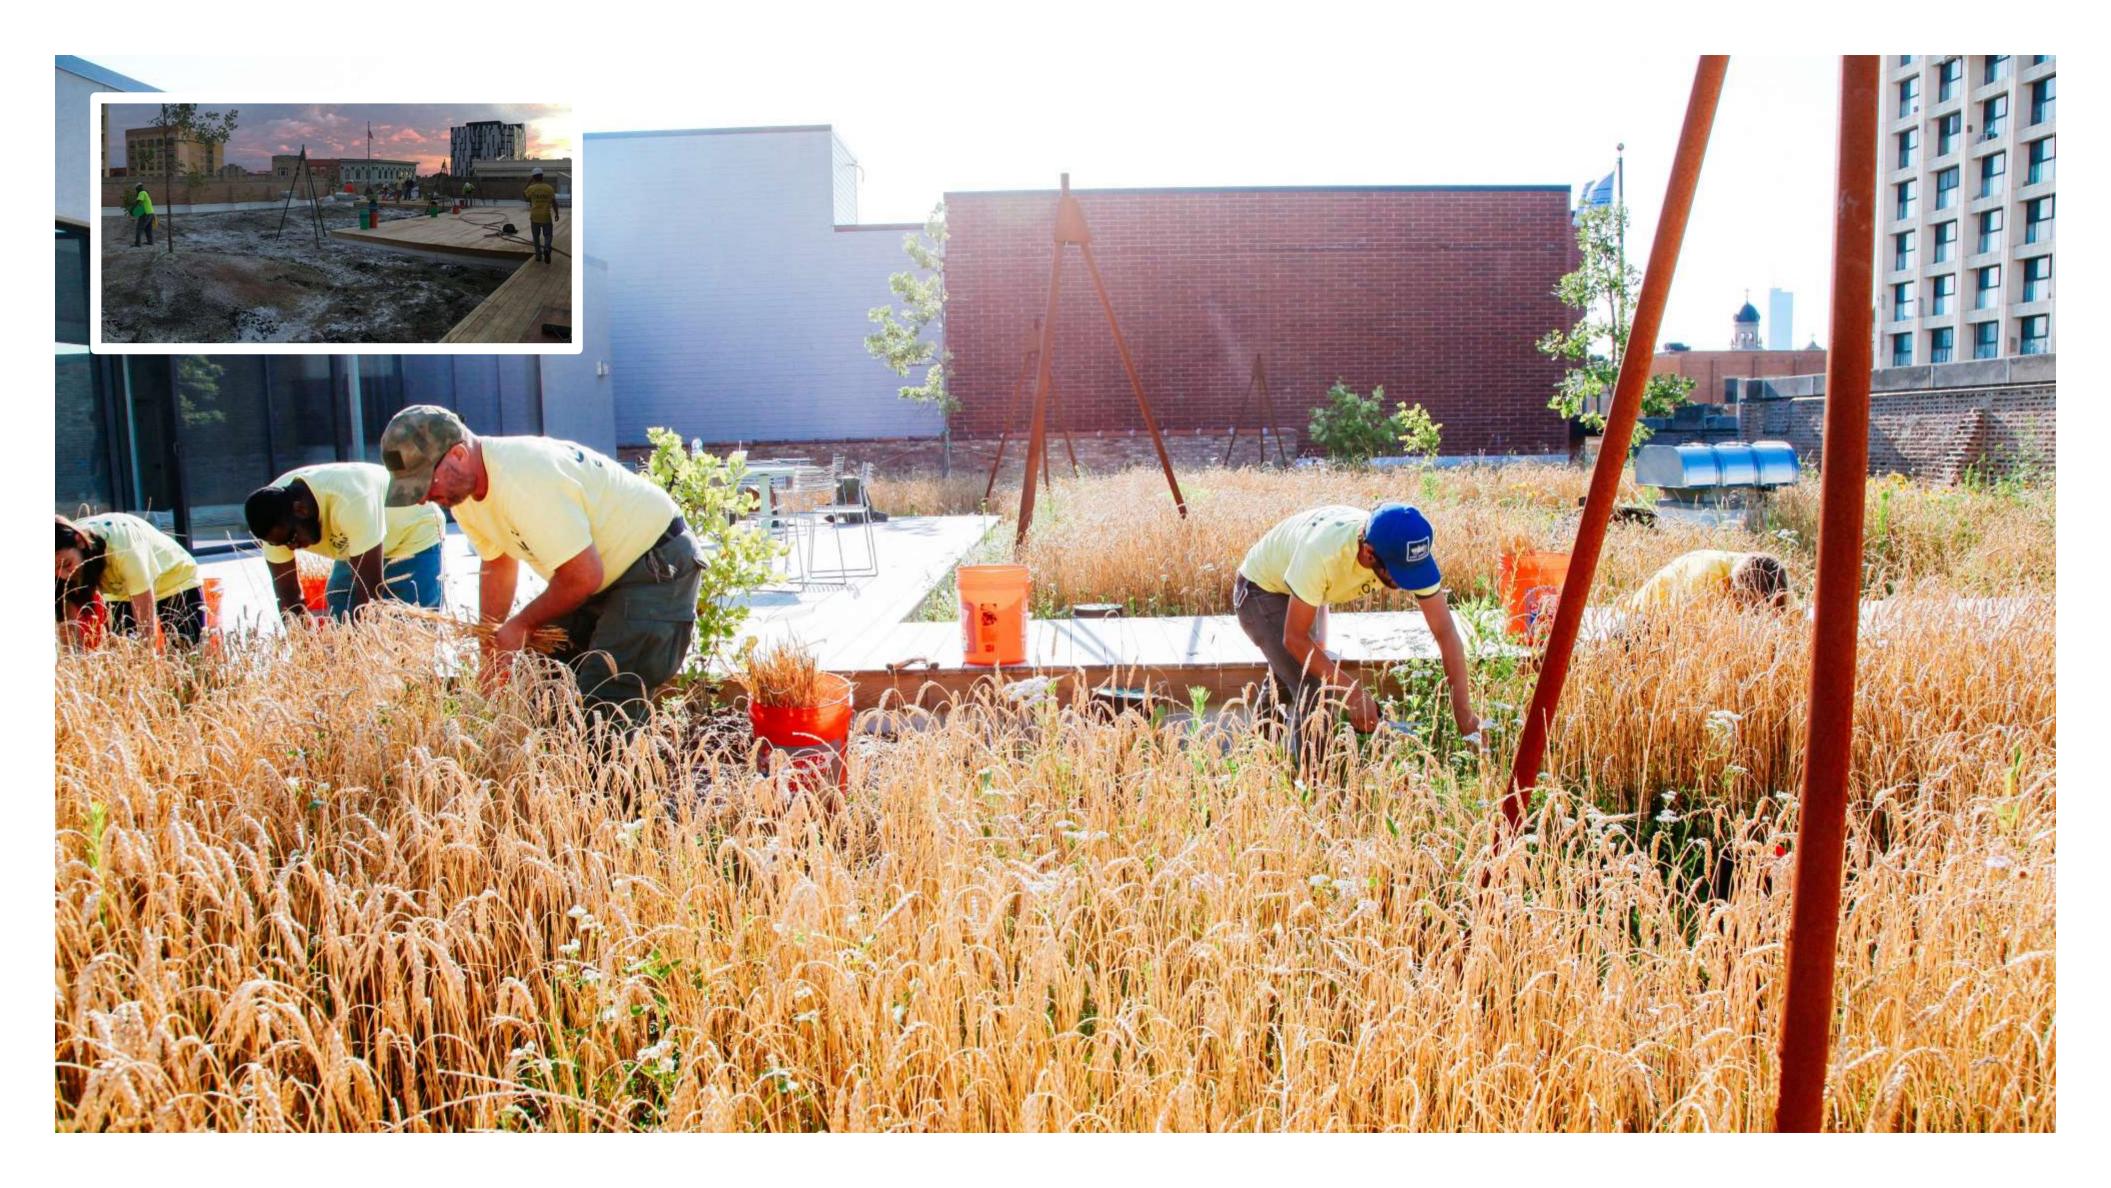

#### 1516 W CARROLL

TYPE CORPORATE, ADAPTIVE REUSE

LOCATION CHICAGO, ILLINOIS

SIZE 14,400 SF

VEGETATION AGRICULTURE

**PERIMETER** ARCHITECTS

# **Boston Medical Center**

TYPE Healthcare, Agriculture

LOCATION Boston, MA

SIZE 2000 SF

VEGETATION AGRICULTURE