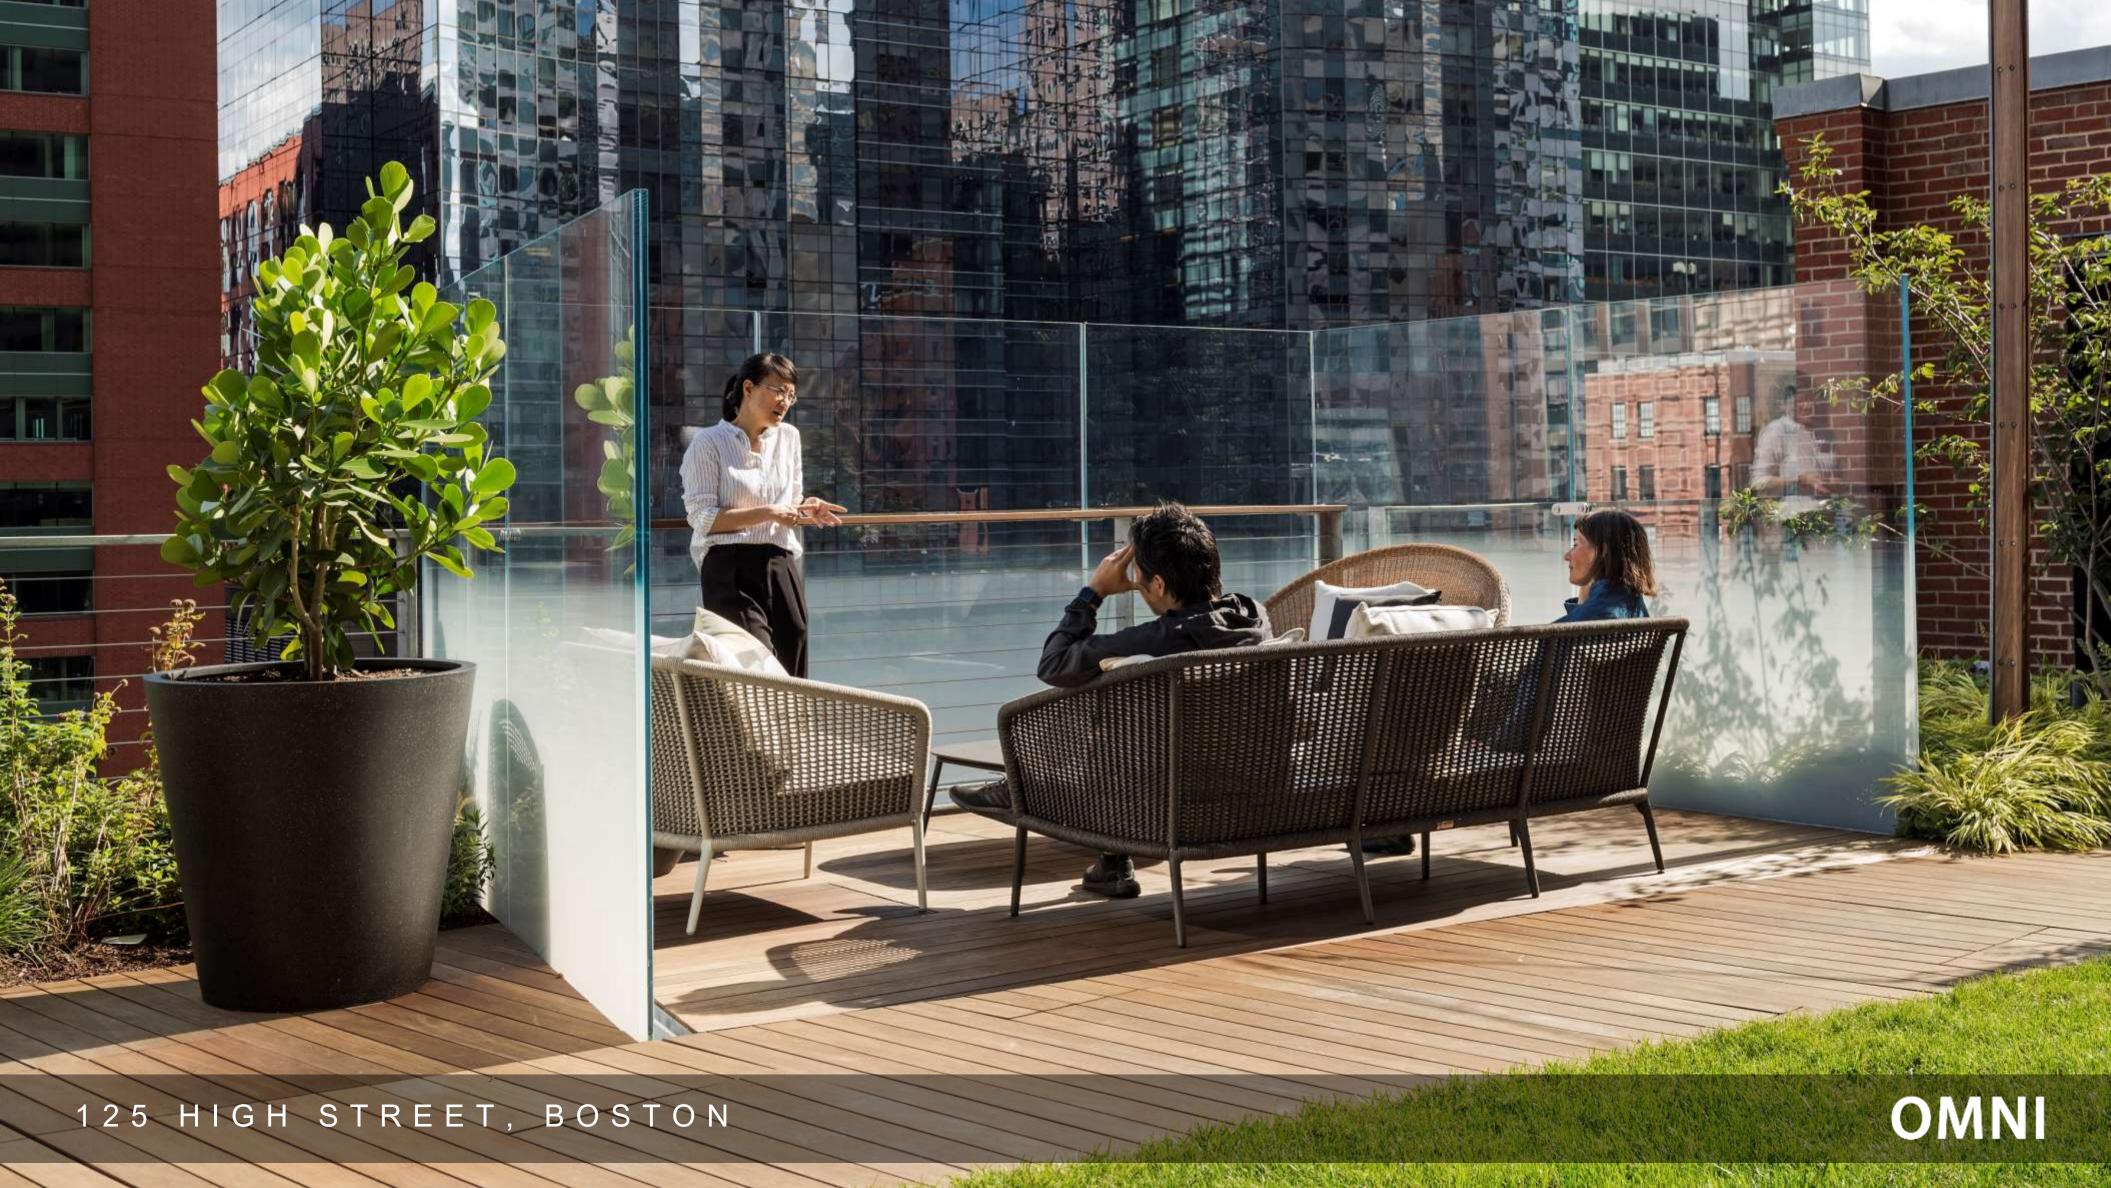

SIZE 23,000 SF OMNI GREEN ROOF 350 SF OMNI LIVING SHELF

VEGETATION MEADOW, AGRICULTURE

Gensler









# RESTON TOWN CENTER

TYPE
MIXED USE, NEW CONSTRUCTION

LOCATION RESTON, VIRGINIA

SIZE 40,000 SF

VEGETATION PLANTINGS, LAWN

LAND COLLECTIVE













A CITY FIRST: USING INNOVATIVE GROWING MEDIA TO SIMULTANEOUSLY MEET STORMWATER + LANDSCAPE ORDINANCES





BEFORE AFTER

A CITY FIRST: USING INNOVATIVE GROWING MEDIA TO SIMULTANEOUSLY MEET STORMWATER +



A CITY FIRST: USING INNOVATIVE GROWING MEDIA TO SIMULTANEOUSLY MEET STORMWATER +





- A GROWING MEADOW
- B MEDIA HYDRATION SYSTEM
- C ENGINEERED BARRIER
- D IN SITU, CONTAMINATED

A CITY FIRST: USING INNOVATIVE GROWING MEDIA TO SIMULTANEOUSLY MEET STORMWATER + LANDSCAPE ORDINA...^-





















































## jrosenbluth@omniecosystems.com

www.omniecosystems.com @omniecosystems