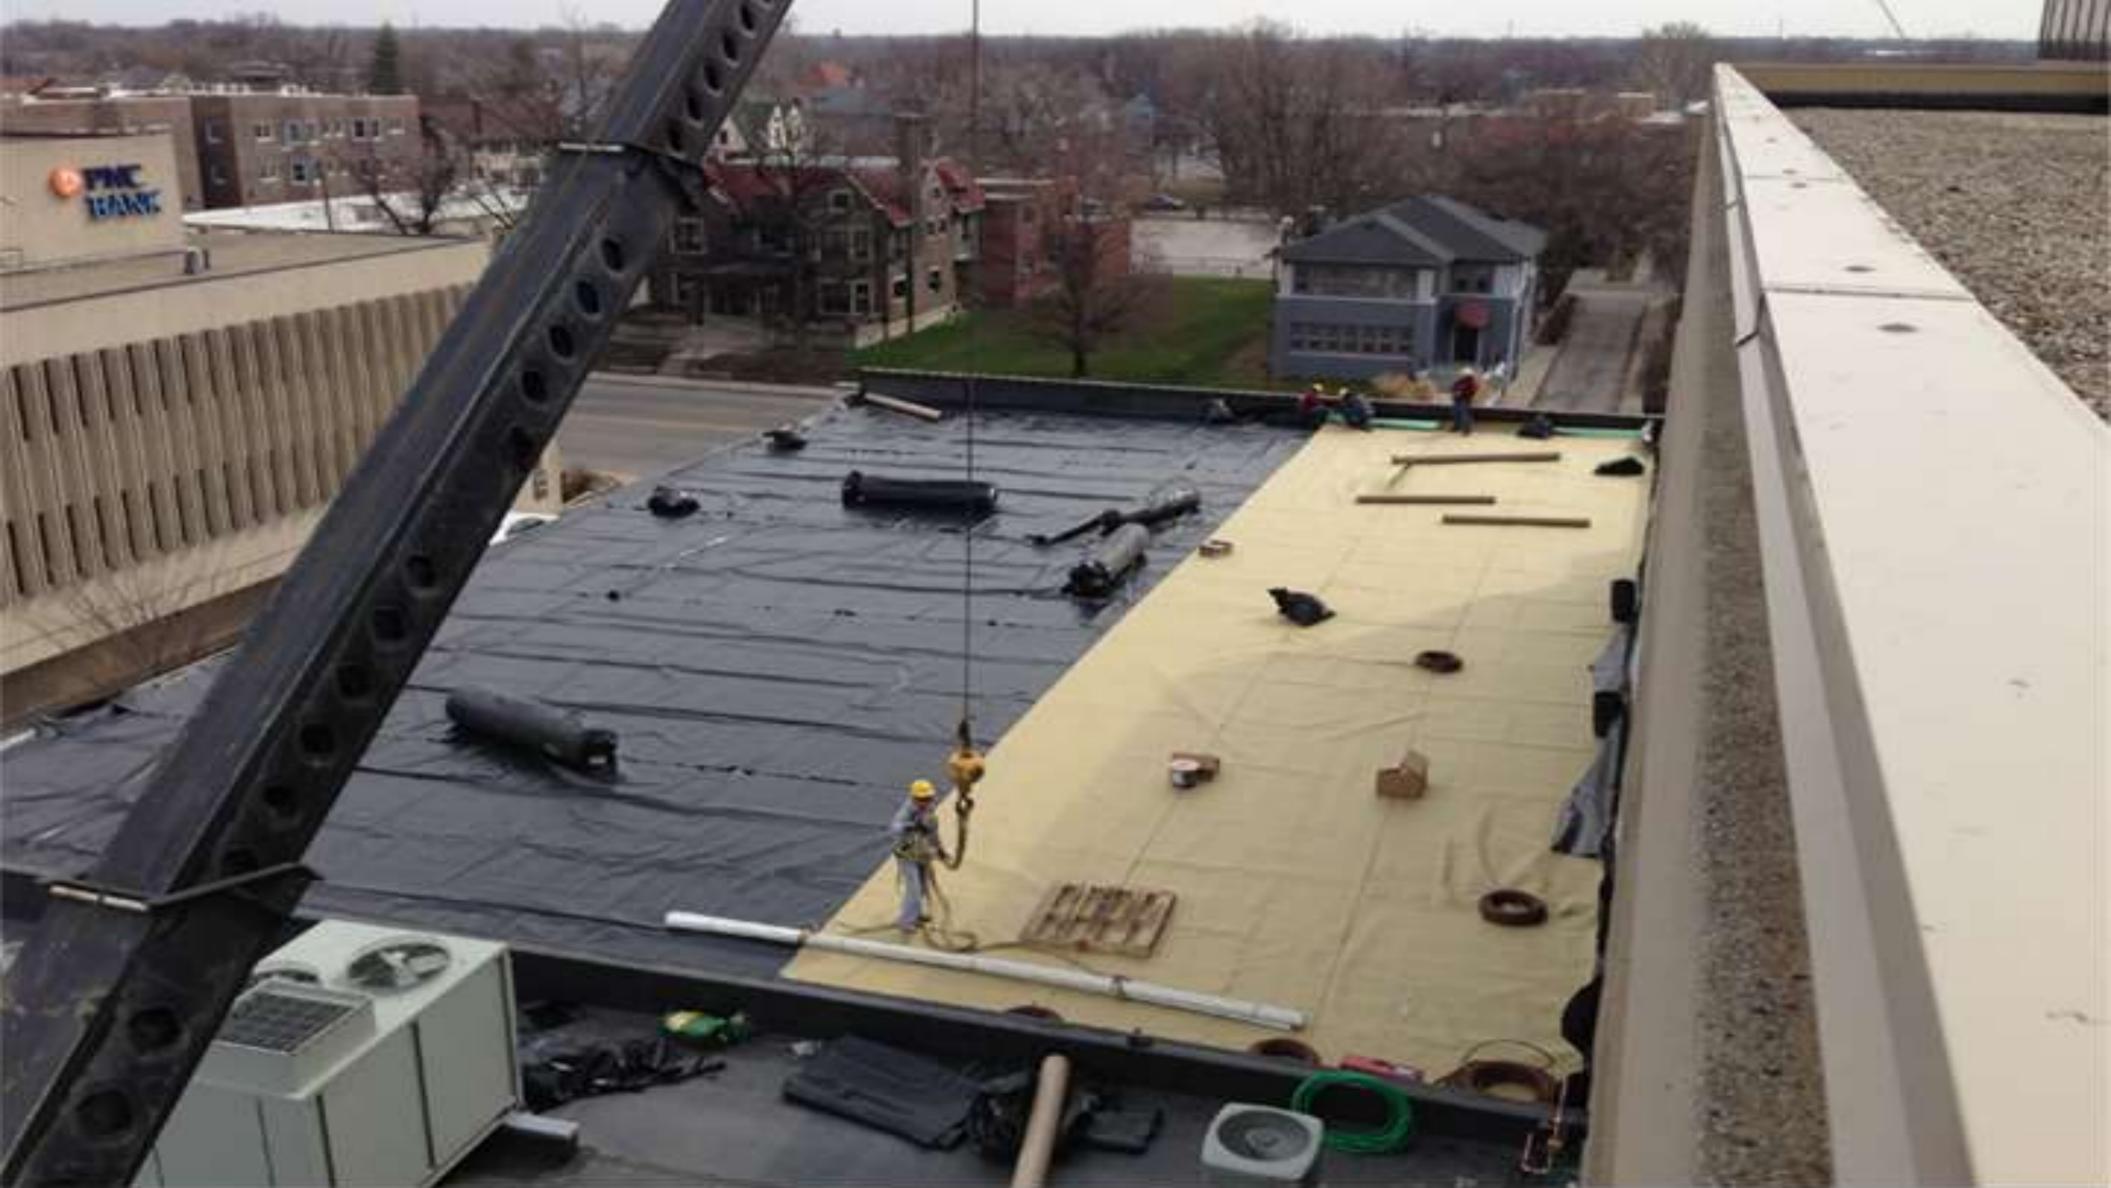

# RESTON TOWN CENTER

TYPE
MIXED USE, NEW CONSTRUCTION

LOCATION RESTON, VIRGINIA

SIZE 40,000 SF

VEGETATION PLANTINGS, LAWN

LAND COLLECTIVE

A CITY FIRST: USING INNOVATIVE GROWING MEDIA TO SIMULTANEOUSLY MEET STORMWATER + LANDSCAPE ORDINANCES

BEFORE AFTER

A CITY FIRST: USING INNOVATIVE GROWING MEDIA TO SIMULTANEOUSLY MEET STORMWATER +

A CITY FIRST: USING INNOVATIVE GROWING MEDIA TO SIMULTANEOUSLY MEET STORMWATER +

- A GROWING MEADOW
- B MEDIA HYDRATION SYSTEM
- C ENGINEERED BARRIER
- D IN SITU, CONTAMINATED