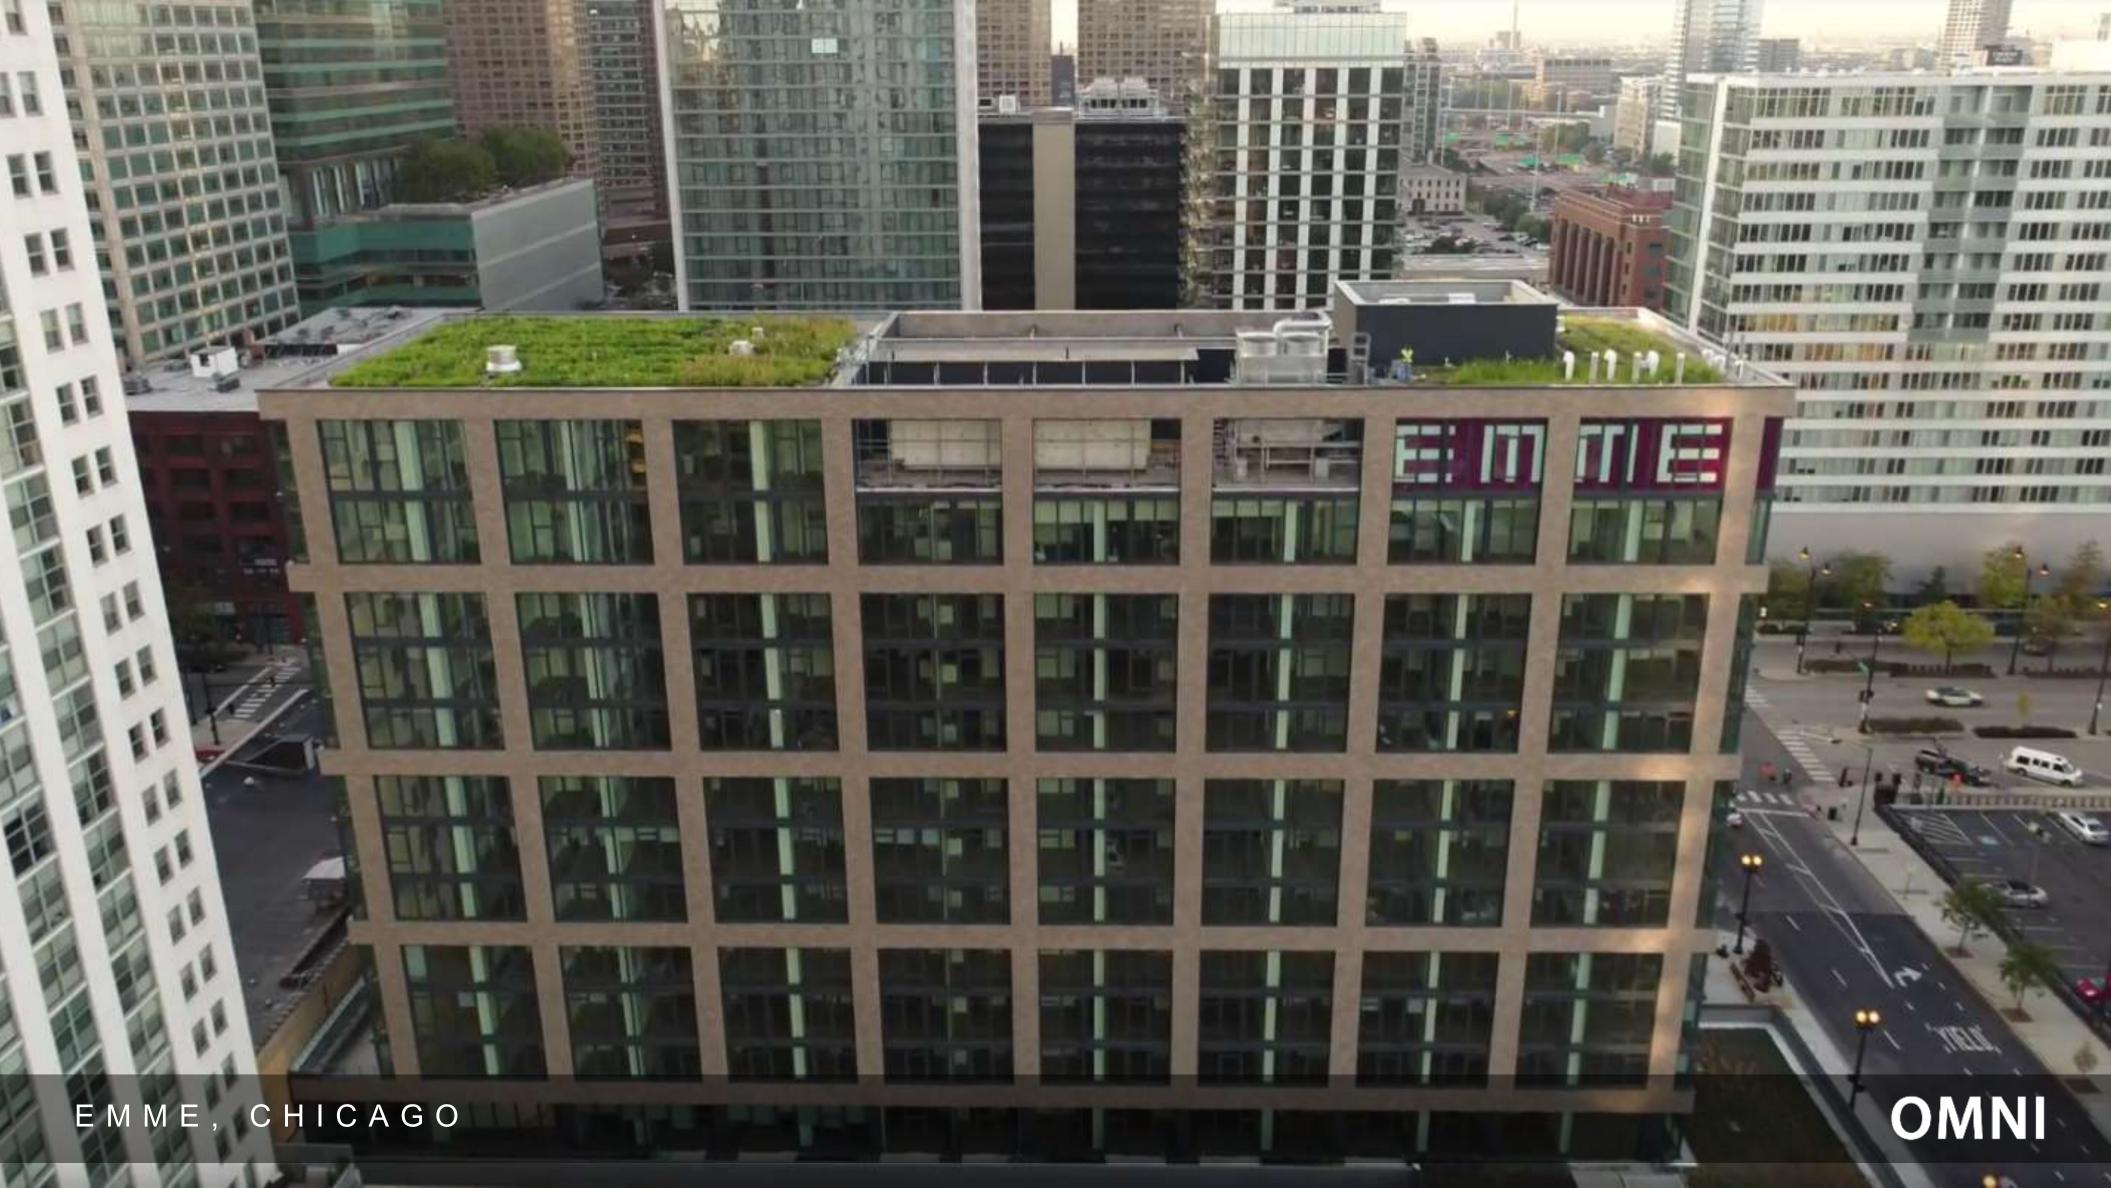

RCIAL

LOCATION CHICAGO, ILLINOIS

SIZE 23,000 SF OMNI GREEN ROOF 350 SF OMNI LIVING SHELF

VEGETATION MEADOW, AGRICULTURE

Gensler









# RESTON TOWN CENTER

TYPE
MIXED USE, NEW CONSTRUCTION

LOCATION RESTON, VIRGINIA

SIZE 40,000 SF

VEGETATION PLANTINGS, LAWN

LAND COLLECTIVE













A CITY FIRST: USING INNOVATIVE GROWING MEDIA TO SIMULTANEOUSLY MEET STORMWATER + LANDSCAPE ORDINANCES





BEFORE AFTER

A CITY FIRST: USING INNOVATIVE GROWING MEDIA TO SIMULTANEOUSLY MEET STORMWATER +



A CITY FIRST: USING INNOVATIVE GROWING MEDIA TO SIMULTANEOUSLY MEET STORMWATER +





- A GROWING MEADOW
- B MEDIA HYDRATION SYSTEM
- C ENGINEERED BARRIER
- D IN SITU, CONTAMINATED

A CITY FIRST: USING INNOVATIVE GROWING MEDIA TO SIMULTANEOUSLY MEET STORMWATER + LANDSCAPE ORDINA...^-





















































## jrosenbluth@omniecosystems.com

www.omniecosystems.com @omniecosystems