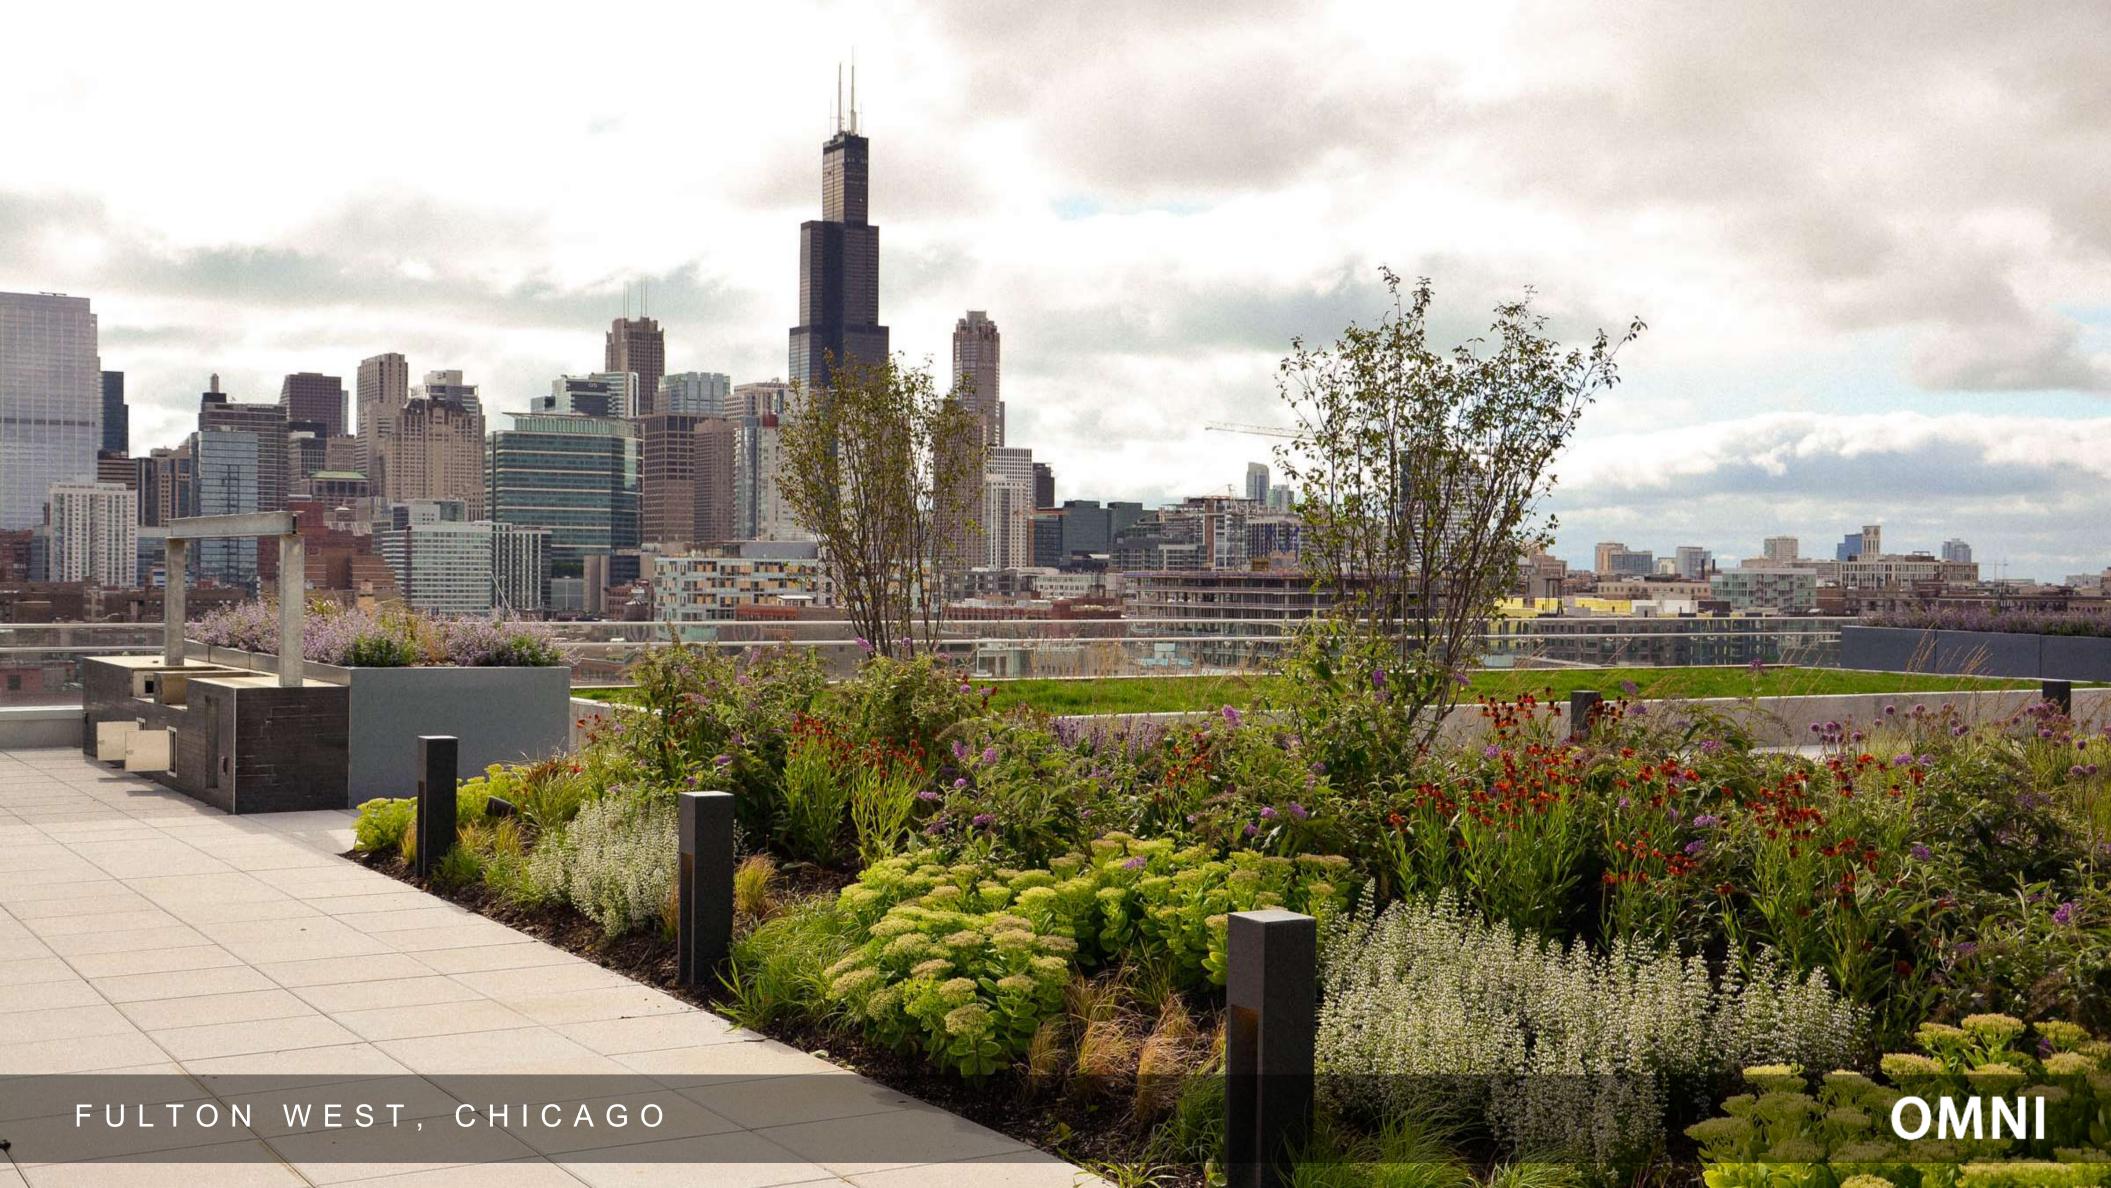

ATION CHICAGO, ILLINOIS

SIZE 23,000 SF OMNI GREEN ROOF 350 SF OMNI LIVING SHELF

VEGETATION MEADOW, AGRICULTURE

Gensler









# RESTON TOWN CENTER

TYPE
MIXED USE, NEW CONSTRUCTION

LOCATION RESTON, VIRGINIA

SIZE 40,000 SF

VEGETATION PLANTINGS, LAWN

LAND COLLECTIVE













A CITY FIRST: USING INNOVATIVE GROWING MEDIA TO SIMULTANEOUSLY MEET STORMWATER + LANDSCAPE ORDINANCES





BEFORE AFTER

A CITY FIRST: USING INNOVATIVE GROWING MEDIA TO SIMULTANEOUSLY MEET STORMWATER +



A CITY FIRST: USING INNOVATIVE GROWING MEDIA TO SIMULTANEOUSLY MEET STORMWATER +





- A GROWING MEADOW
- B MEDIA HYDRATION SYSTEM
- C ENGINEERED BARRIER
- D IN SITU, CONTAMINATED

A CITY FIRST: USING INNOVATIVE GROWING MEDIA TO SIMULTANEOUSLY MEET STORMWATER + LANDSCAPE ORDINA...^-





















































## jrosenbluth@omniecosystems.com

www.omniecosystems.com @omniecosystems