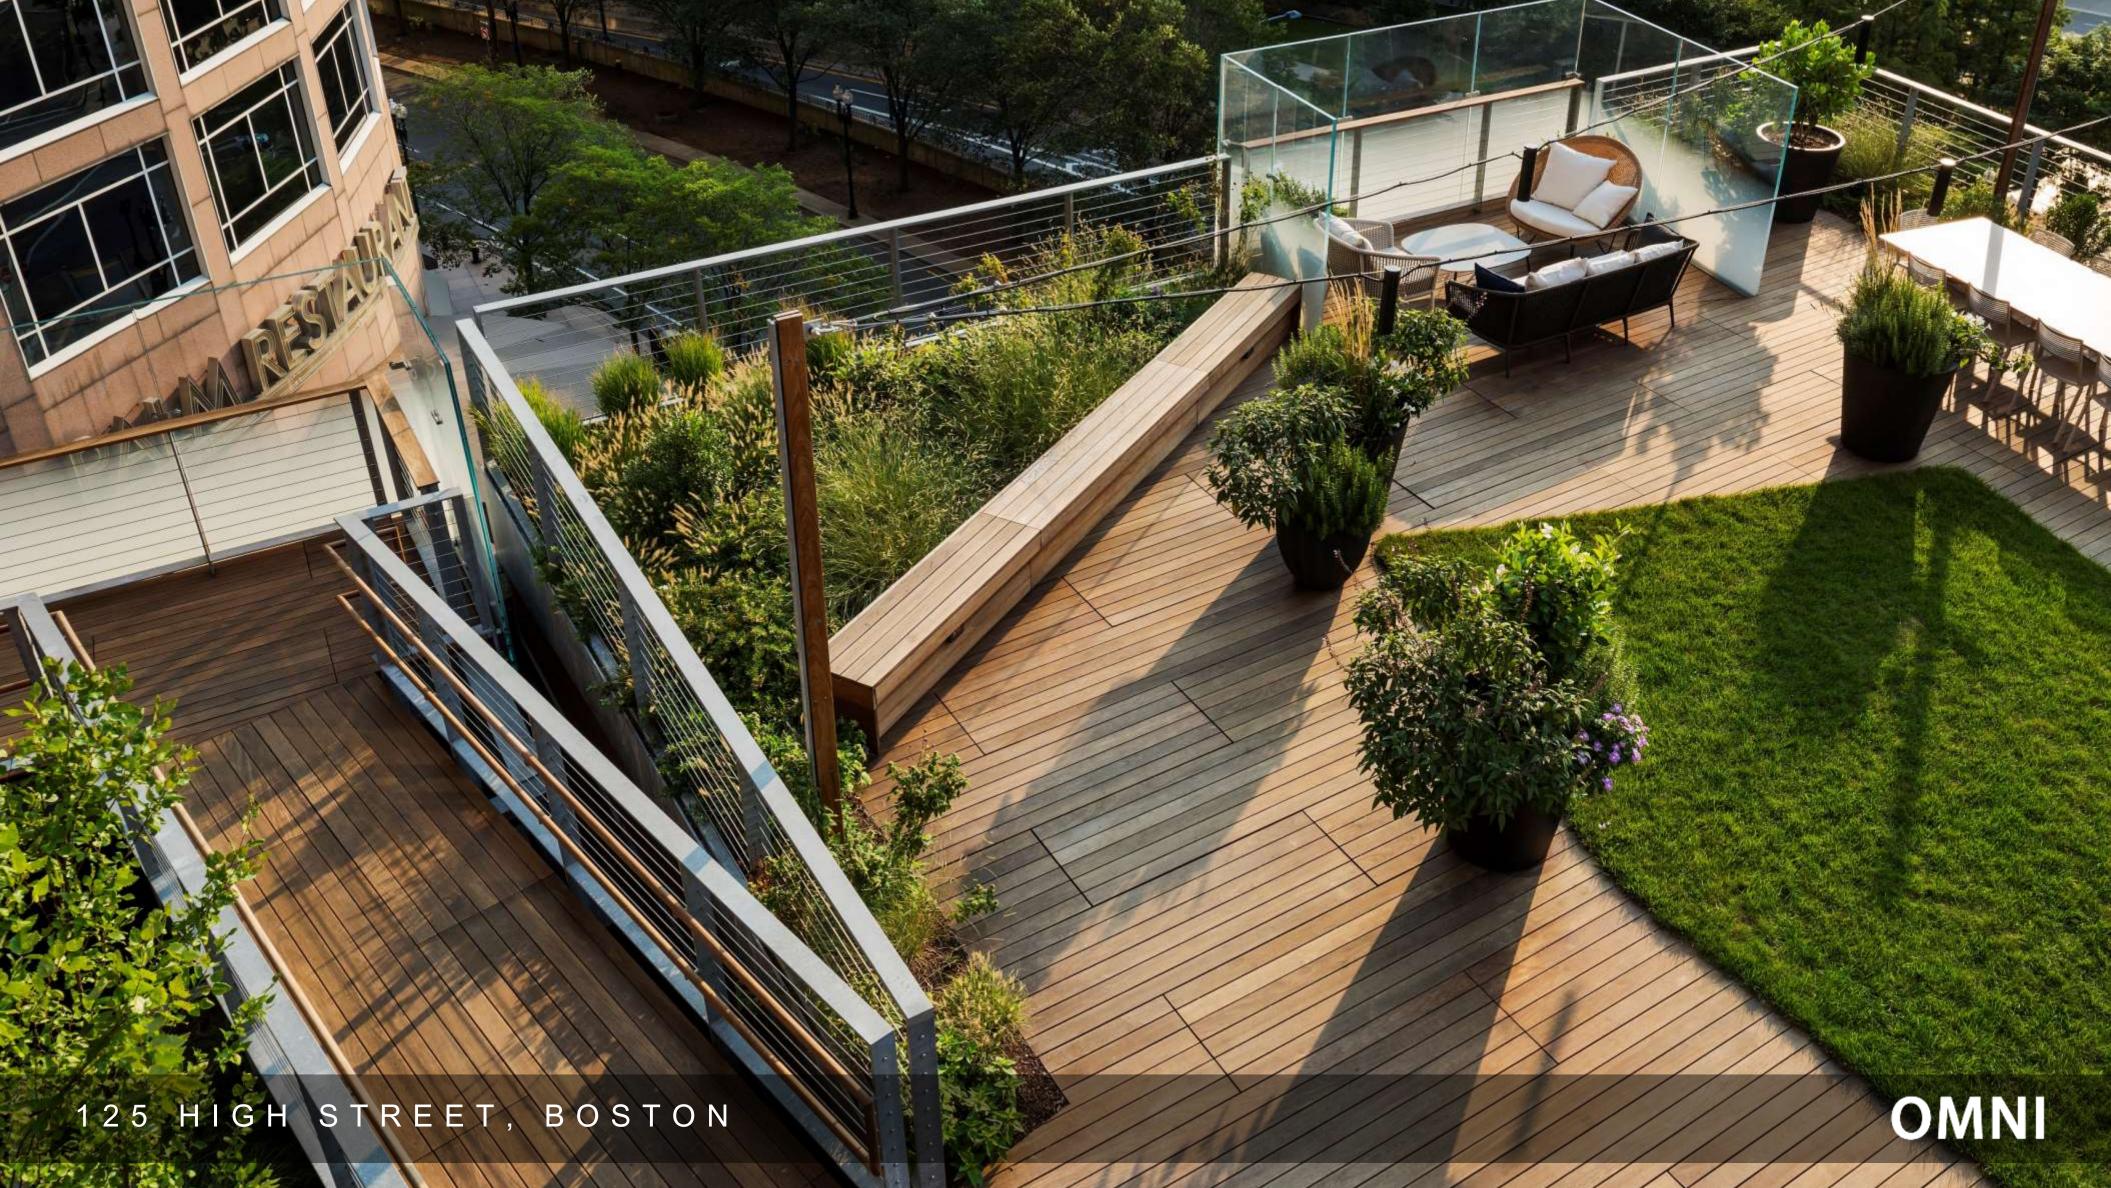

#### **Bunker Hill**

TYPE Residential

LOCATION Charleston, MA

SIZE 1000 sf

VEGETATION Lawn, Stromwater BMP