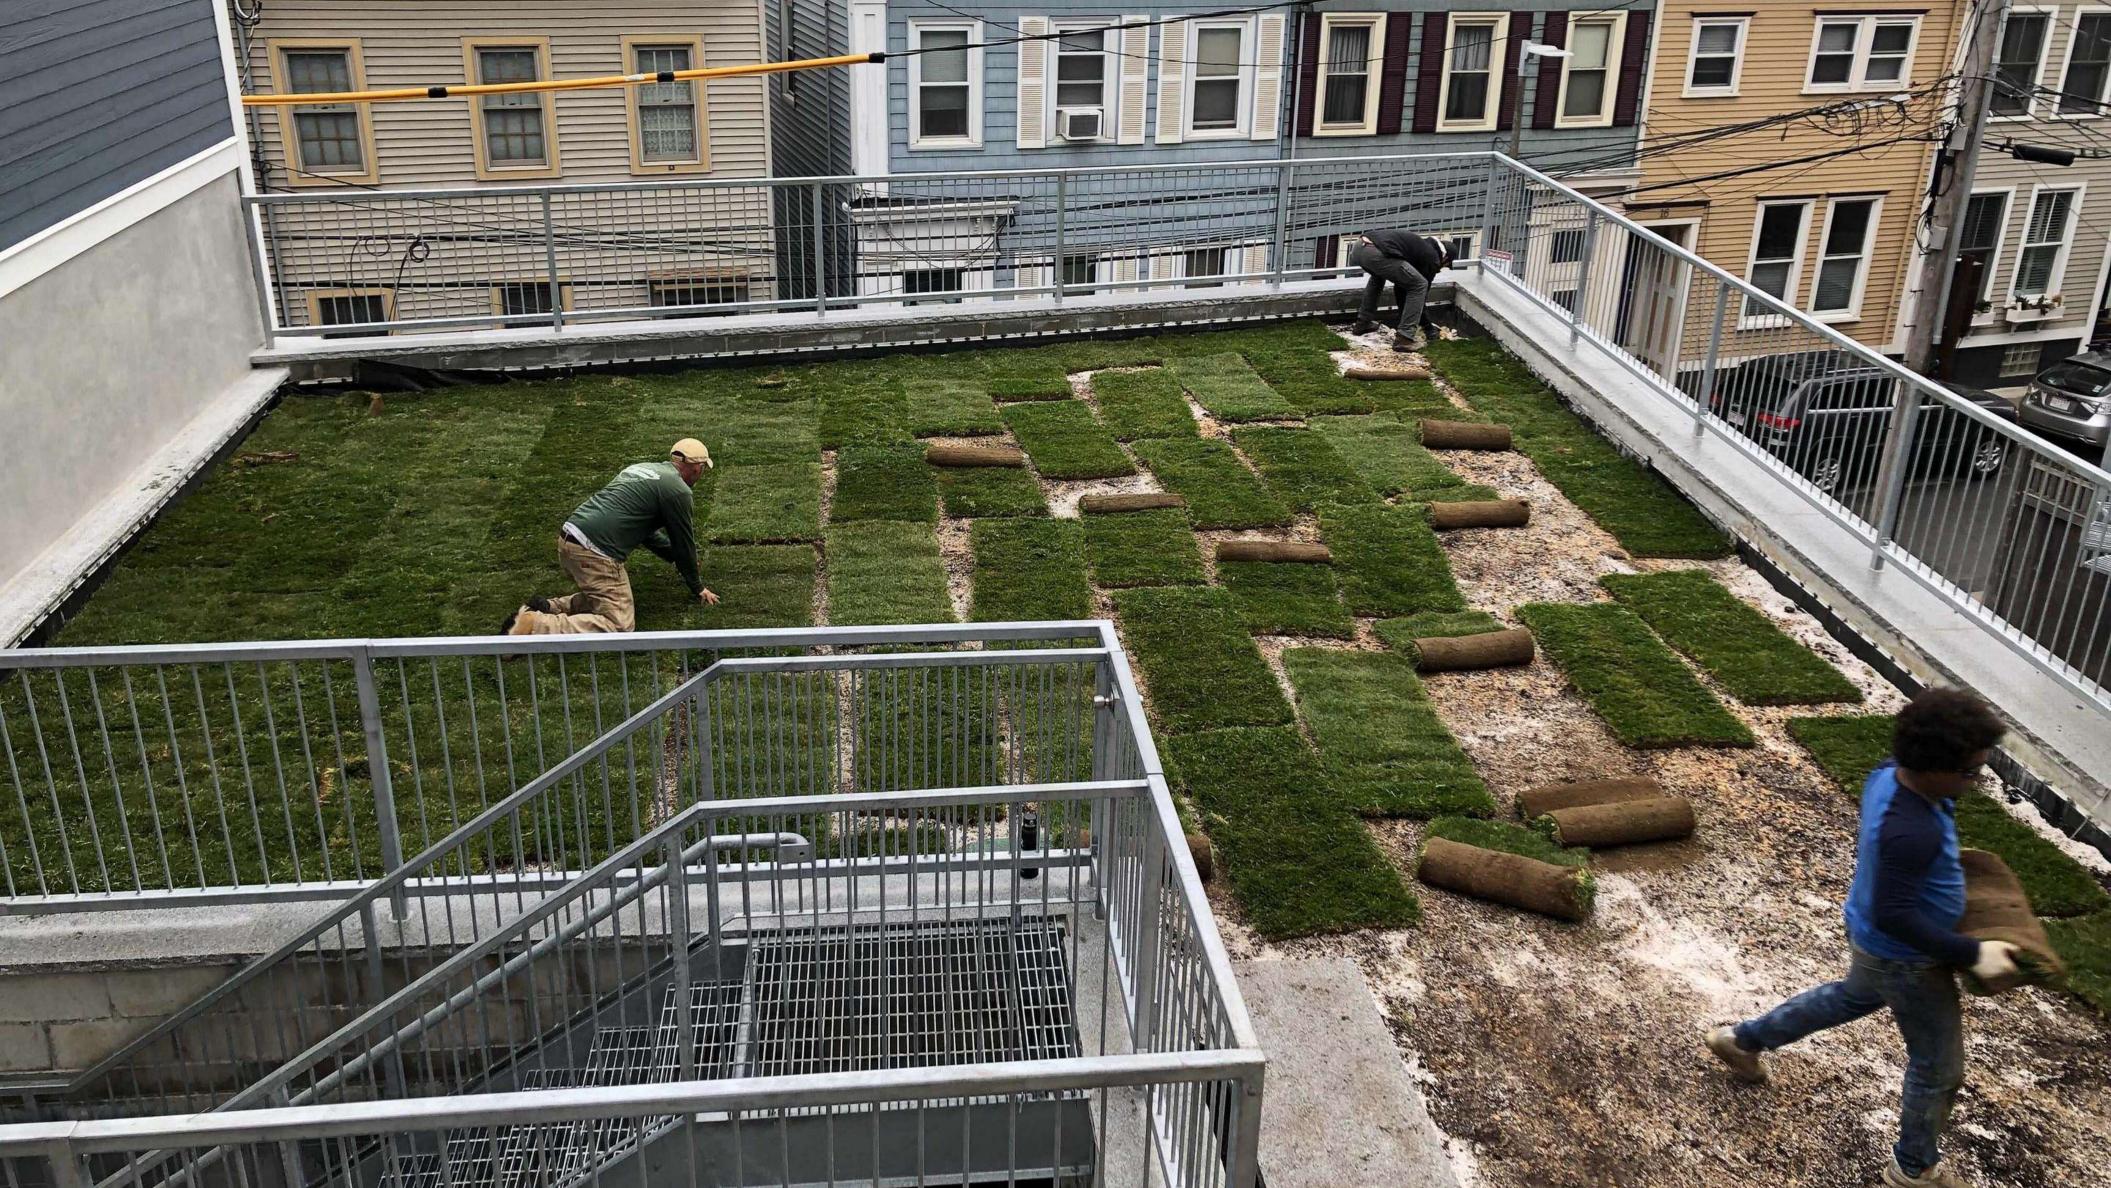

#### **Bunker Hill**

TYPE Residential

LOCATION Charleston, MA

SIZE 1000 sf

VEGETATION Lawn, Stromwater BMP

BEFORE AFTER

A CITY FIRST: USING INNOVATIVE GROWING MEDIA TO SIMULTANEOUSLY MEET STORMWATER +

A CITY FIRST: USING INNOVATIVE GROWING MEDIA TO SIMULTANEOUSLY MEET STORMWATER +

- A GROWING MEADOW
- B MEDIA HYDRATION SYSTEM
- C ENGINEERED BARRIER
- D IN SITU, CONTAMINATED