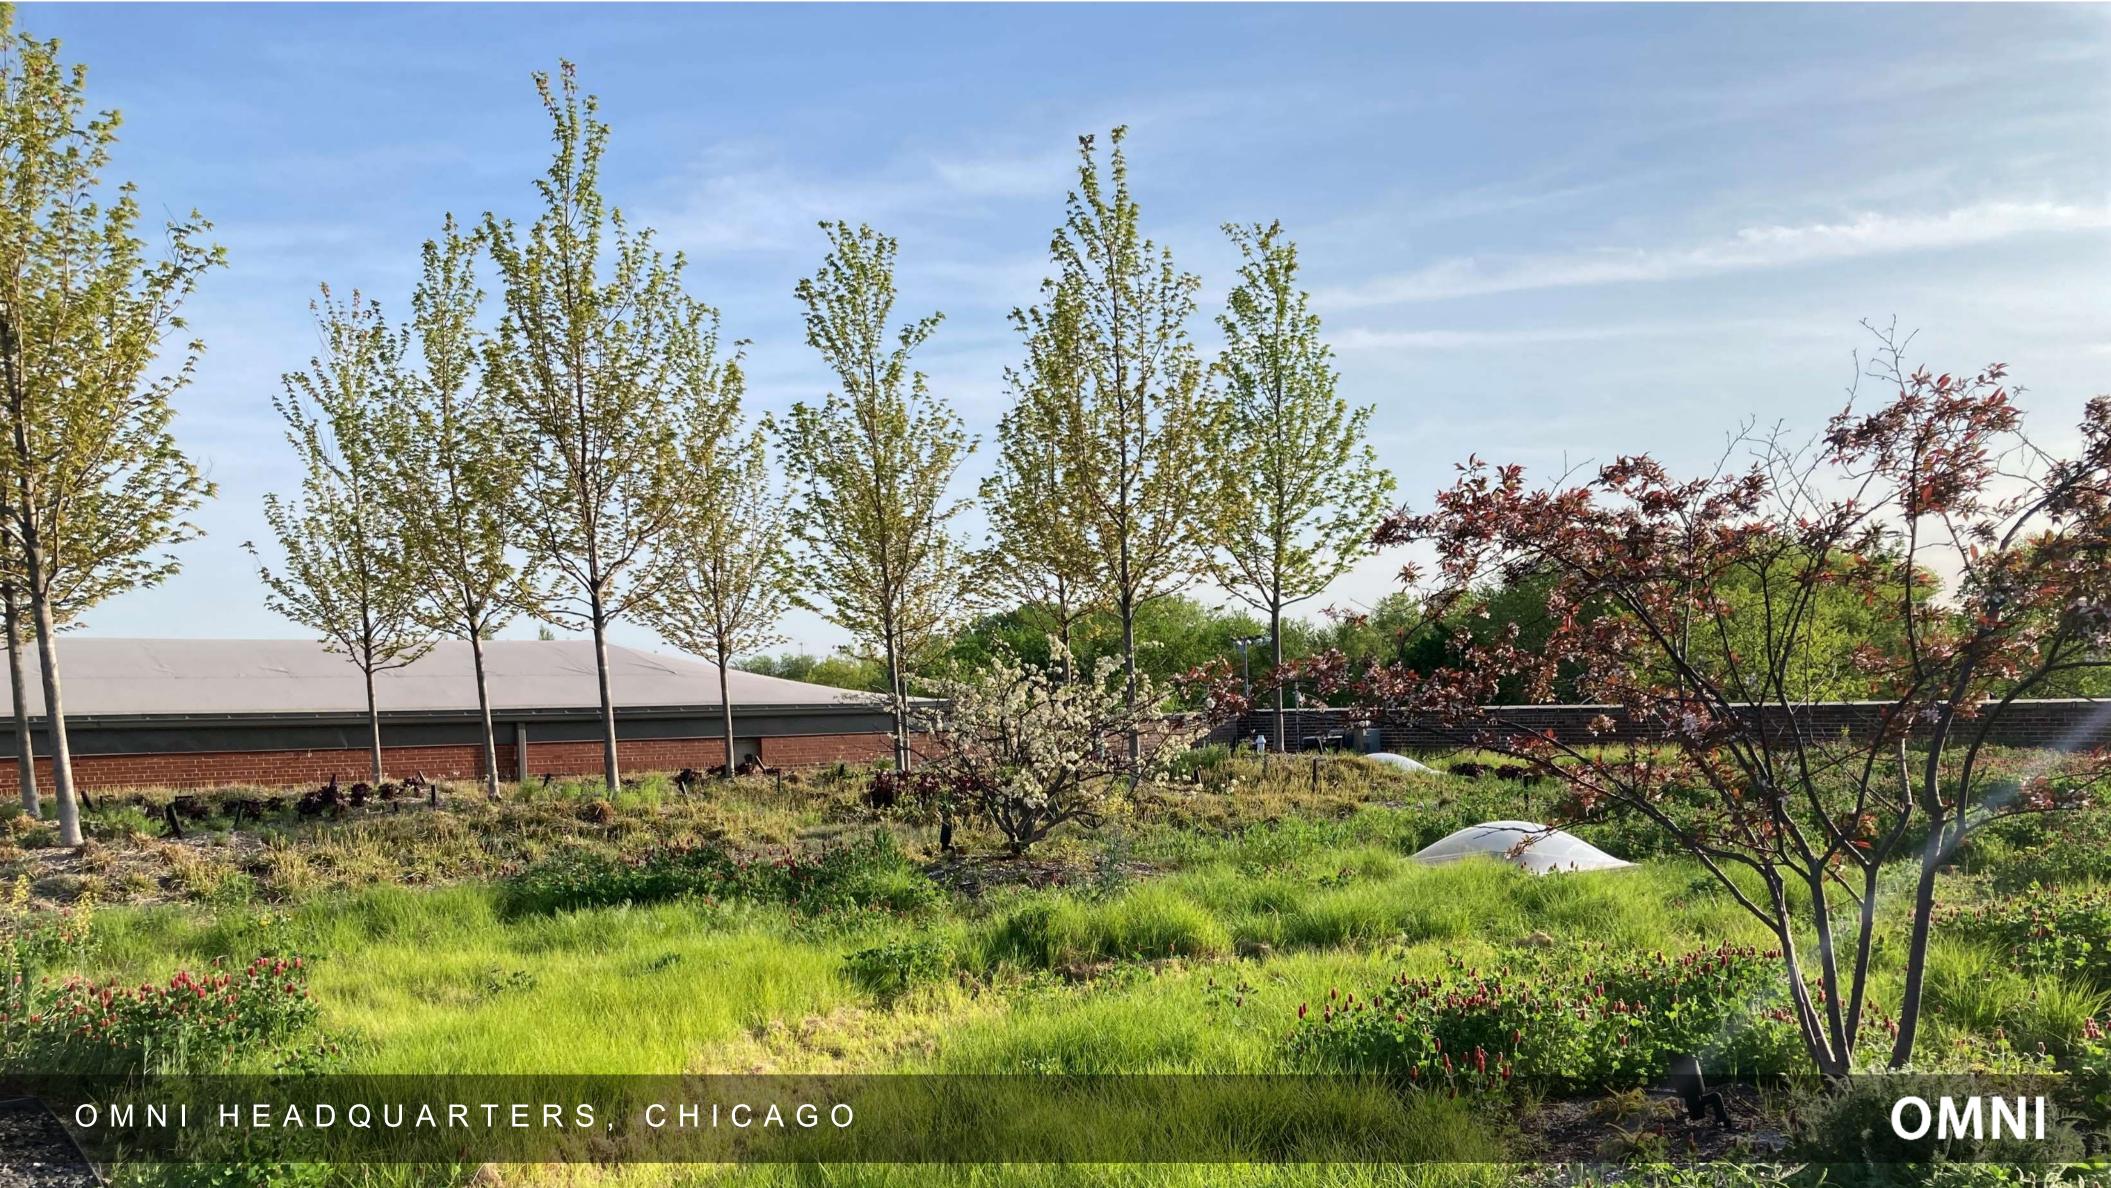

CHICAGO, ILLINOIS

SIZE 23,000 SF OMNI GREEN ROOF 350 SF OMNI LIVING SHELF

VEGETATION MEADOW, AGRICULTURE

Gensler









# RESTON TOWN CENTER

TYPE
MIXED USE, NEW CONSTRUCTION

LOCATION RESTON, VIRGINIA

SIZE 40,000 SF

VEGETATION PLANTINGS, LAWN

LAND COLLECTIVE













A CITY FIRST: USING INNOVATIVE GROWING MEDIA TO SIMULTANEOUSLY MEET STORMWATER + LANDSCAPE ORDINANCES





BEFORE AFTER

A CITY FIRST: USING INNOVATIVE GROWING MEDIA TO SIMULTANEOUSLY MEET STORMWATER +



A CITY FIRST: USING INNOVATIVE GROWING MEDIA TO SIMULTANEOUSLY MEET STORMWATER +





- A GROWING MEADOW
- B MEDIA HYDRATION SYSTEM
- C ENGINEERED BARRIER
- D IN SITU, CONTAMINATED

A CITY FIRST: USING INNOVATIVE GROWING MEDIA TO SIMULTANEOUSLY MEET STORMWATER + LANDSCAPE ORDINA...^-





















































## jrosenbluth@omniecosystems.com

www.omniecosystems.com @omniecosystems