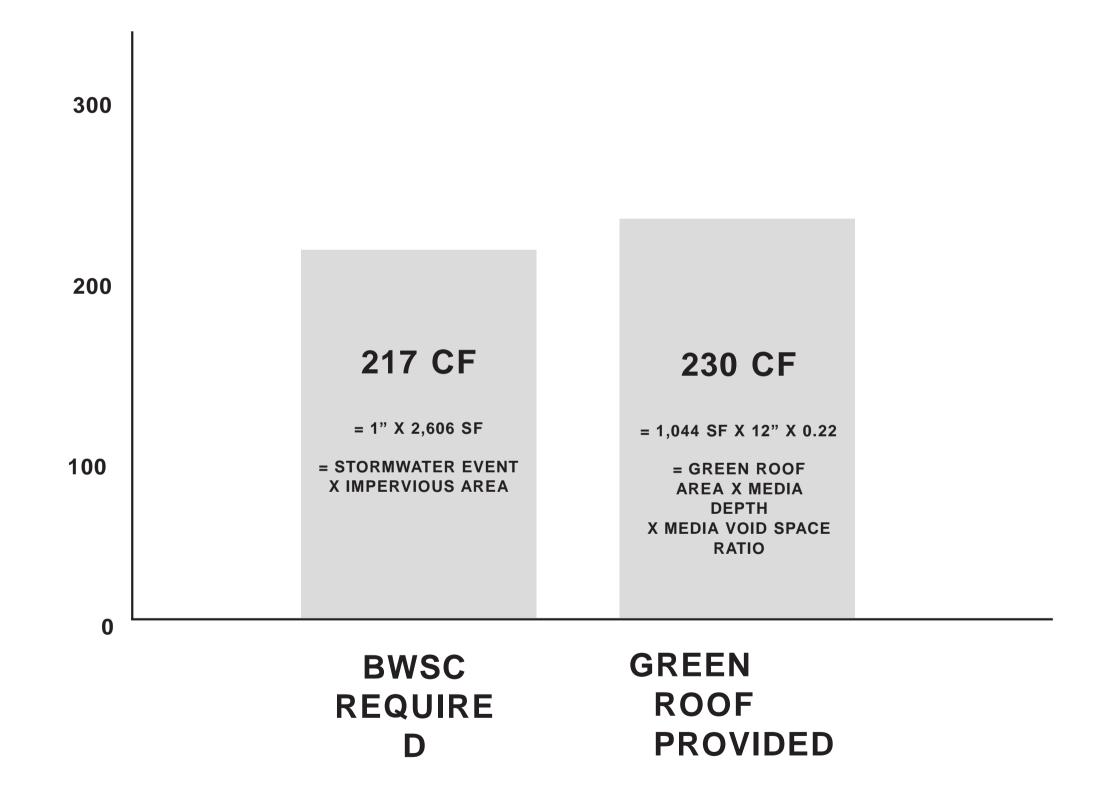

## Stormwater Management Review & Approval

The utility & performance of Omni Infinity Media is proven by its review & approval for stormwater management by multiple cities & municipalities across the nation

# Unlocking Limitations & Delivering Greater Outcomes at Lighter Weight

Omni Infinity Media's high stormwater retention & ultra-lightweight qualities enable this optimized engineered growing media to remove limitations that traditionally exist for landscapes & support resilient long-term plant communities.