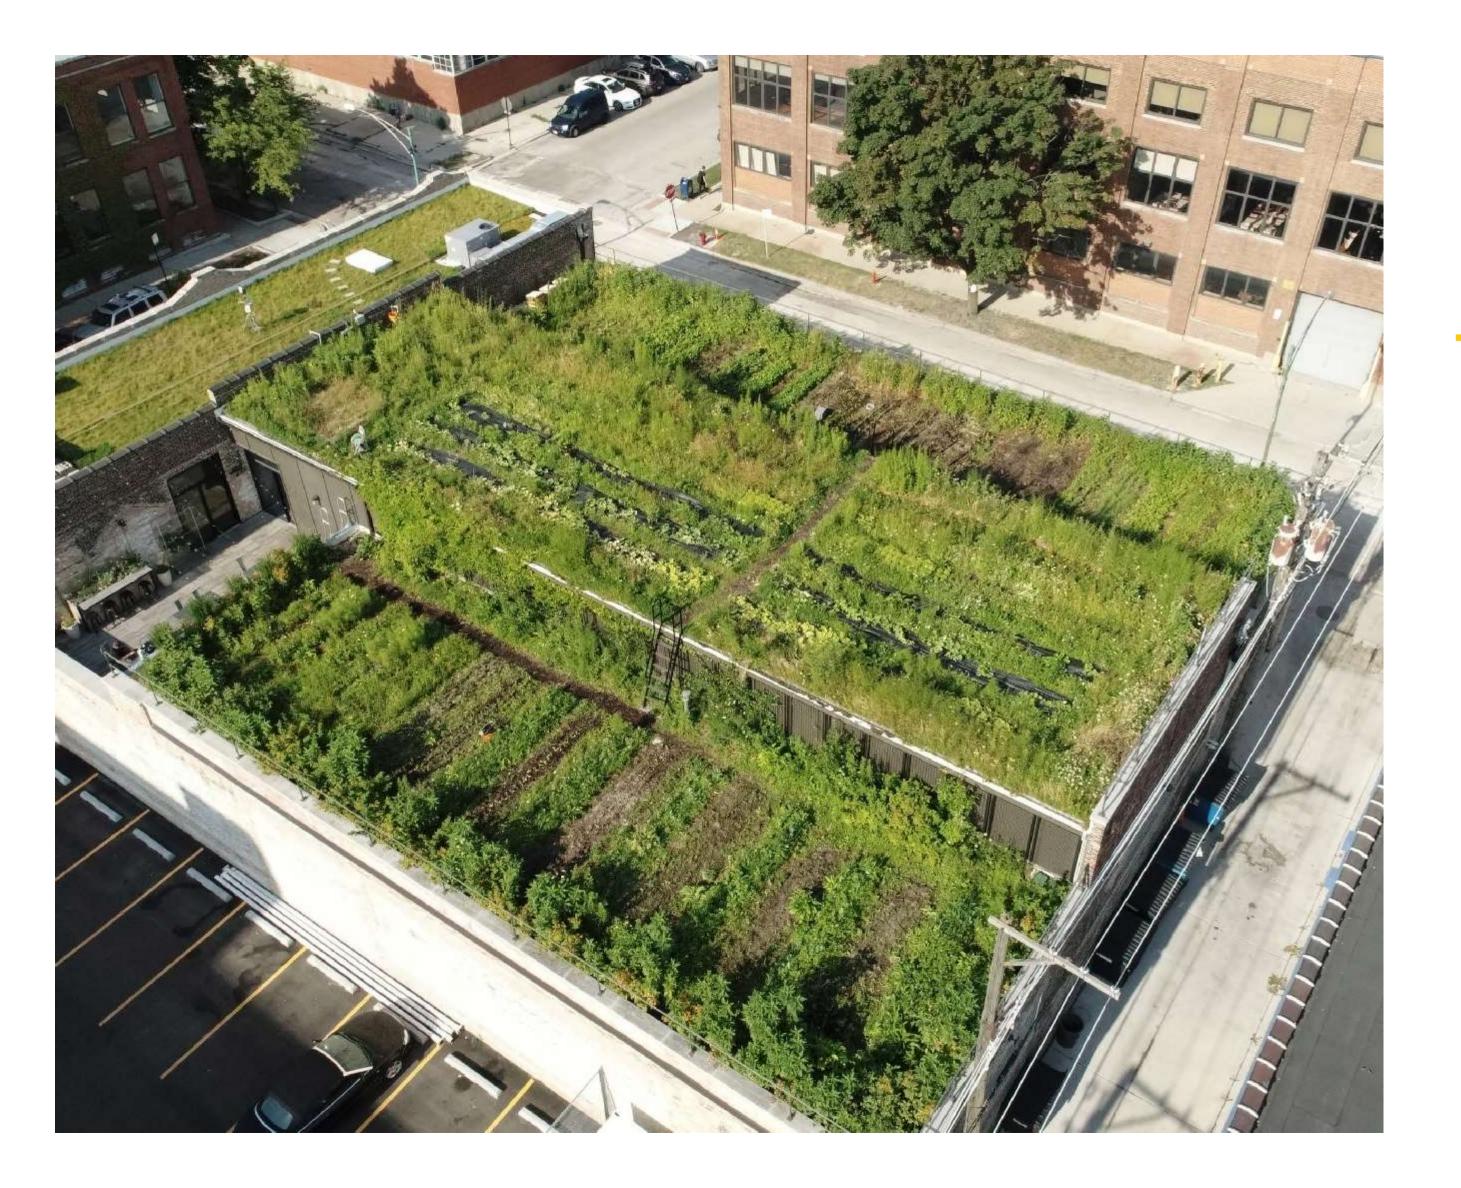

#### 1516 W CARROLL

TYPE CORPORATE, ADAPTIVE REUSE

LOCATION CHICAGO, ILLINOIS

SIZE 14,400 SF

VEGETATION AGRICULTURE

**PERIMETER** ARCHITECTS