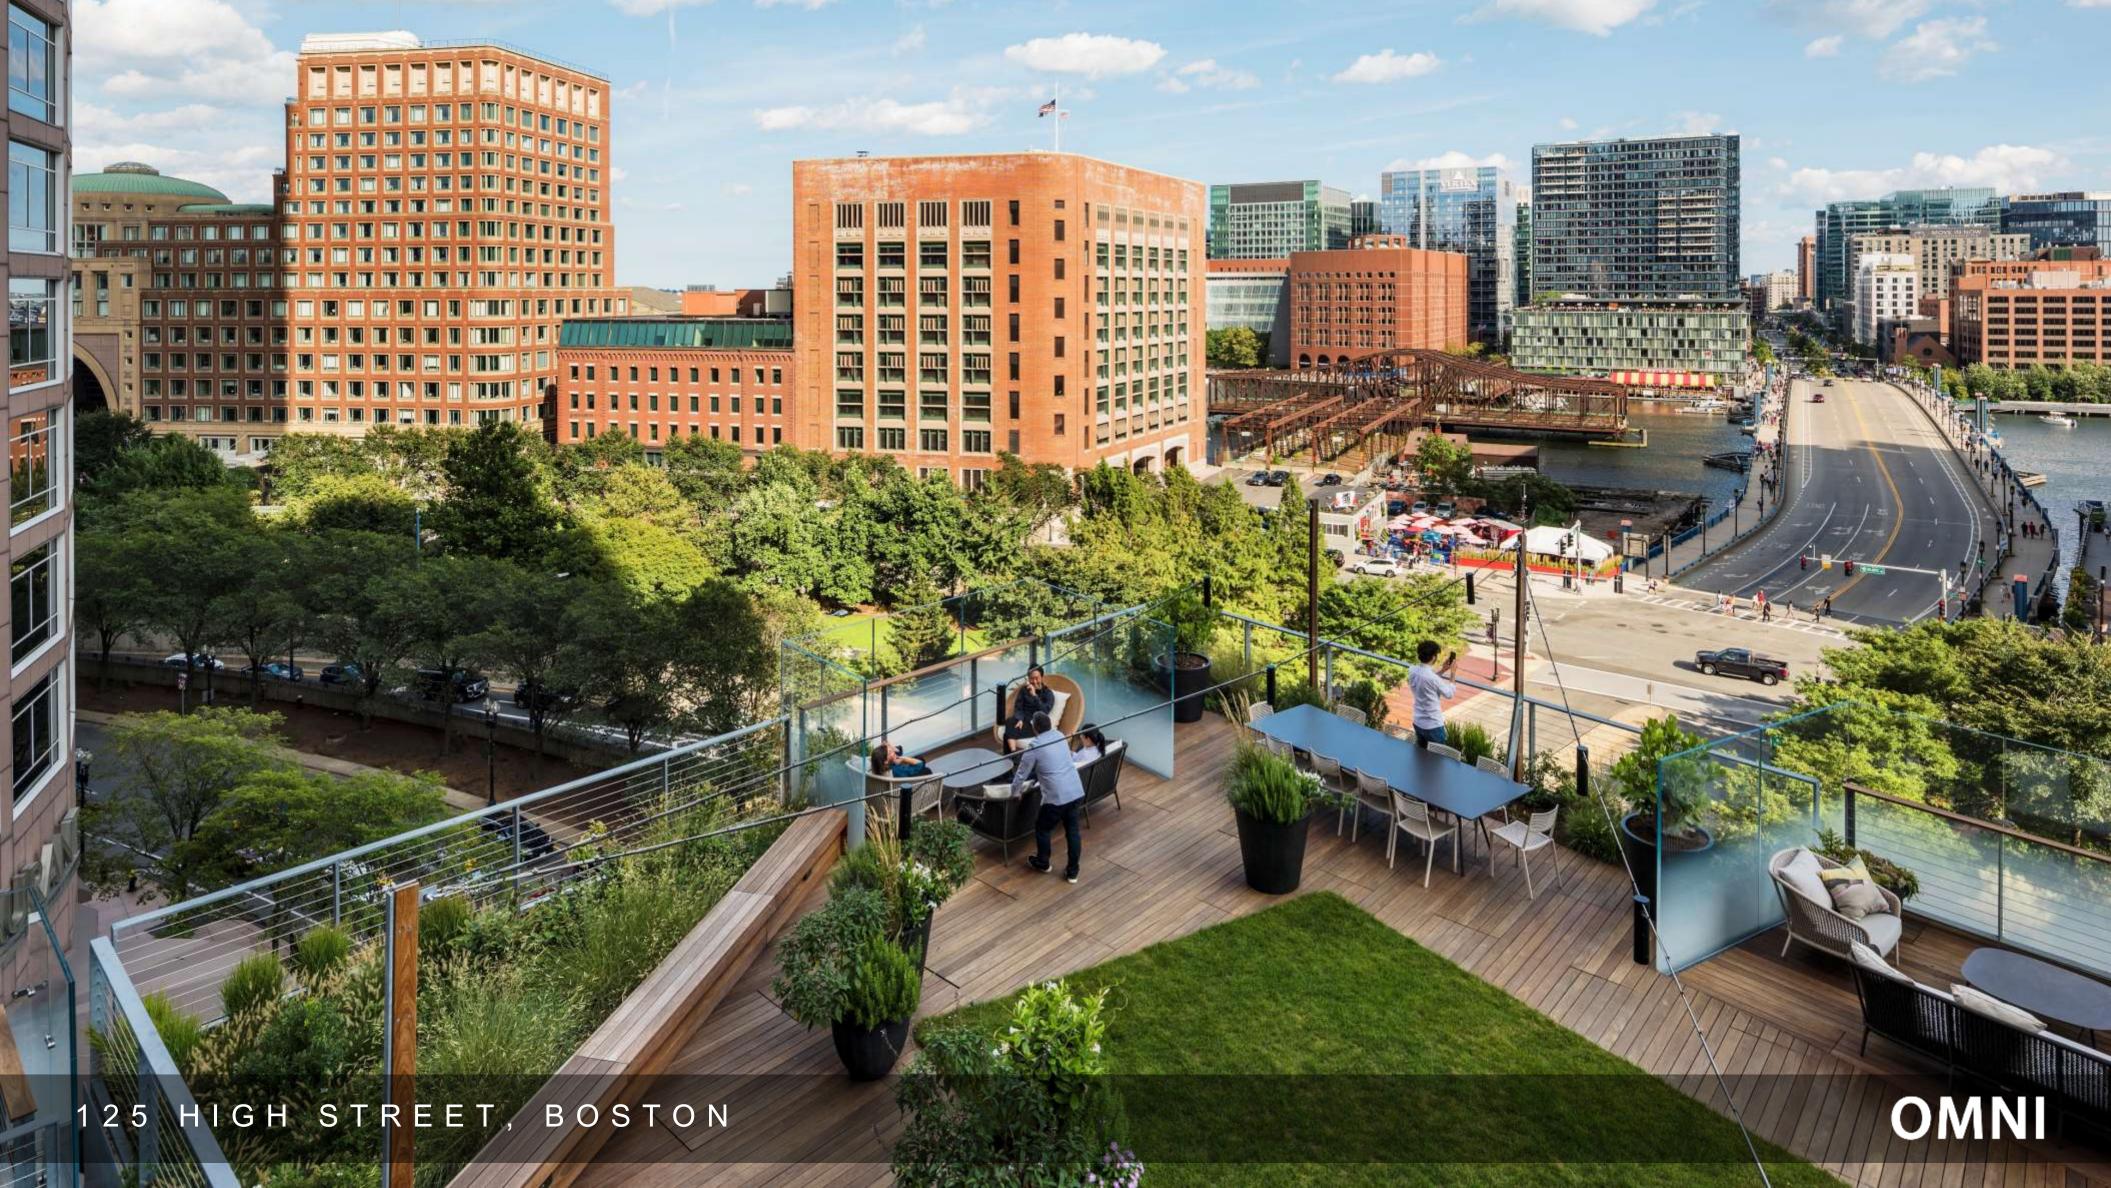

#### **Bunker Hill**

TYPE Residential

LOCATION Charleston, MA

SIZE 1000 sf

VEGETATION Lawn, Stromwater BMP