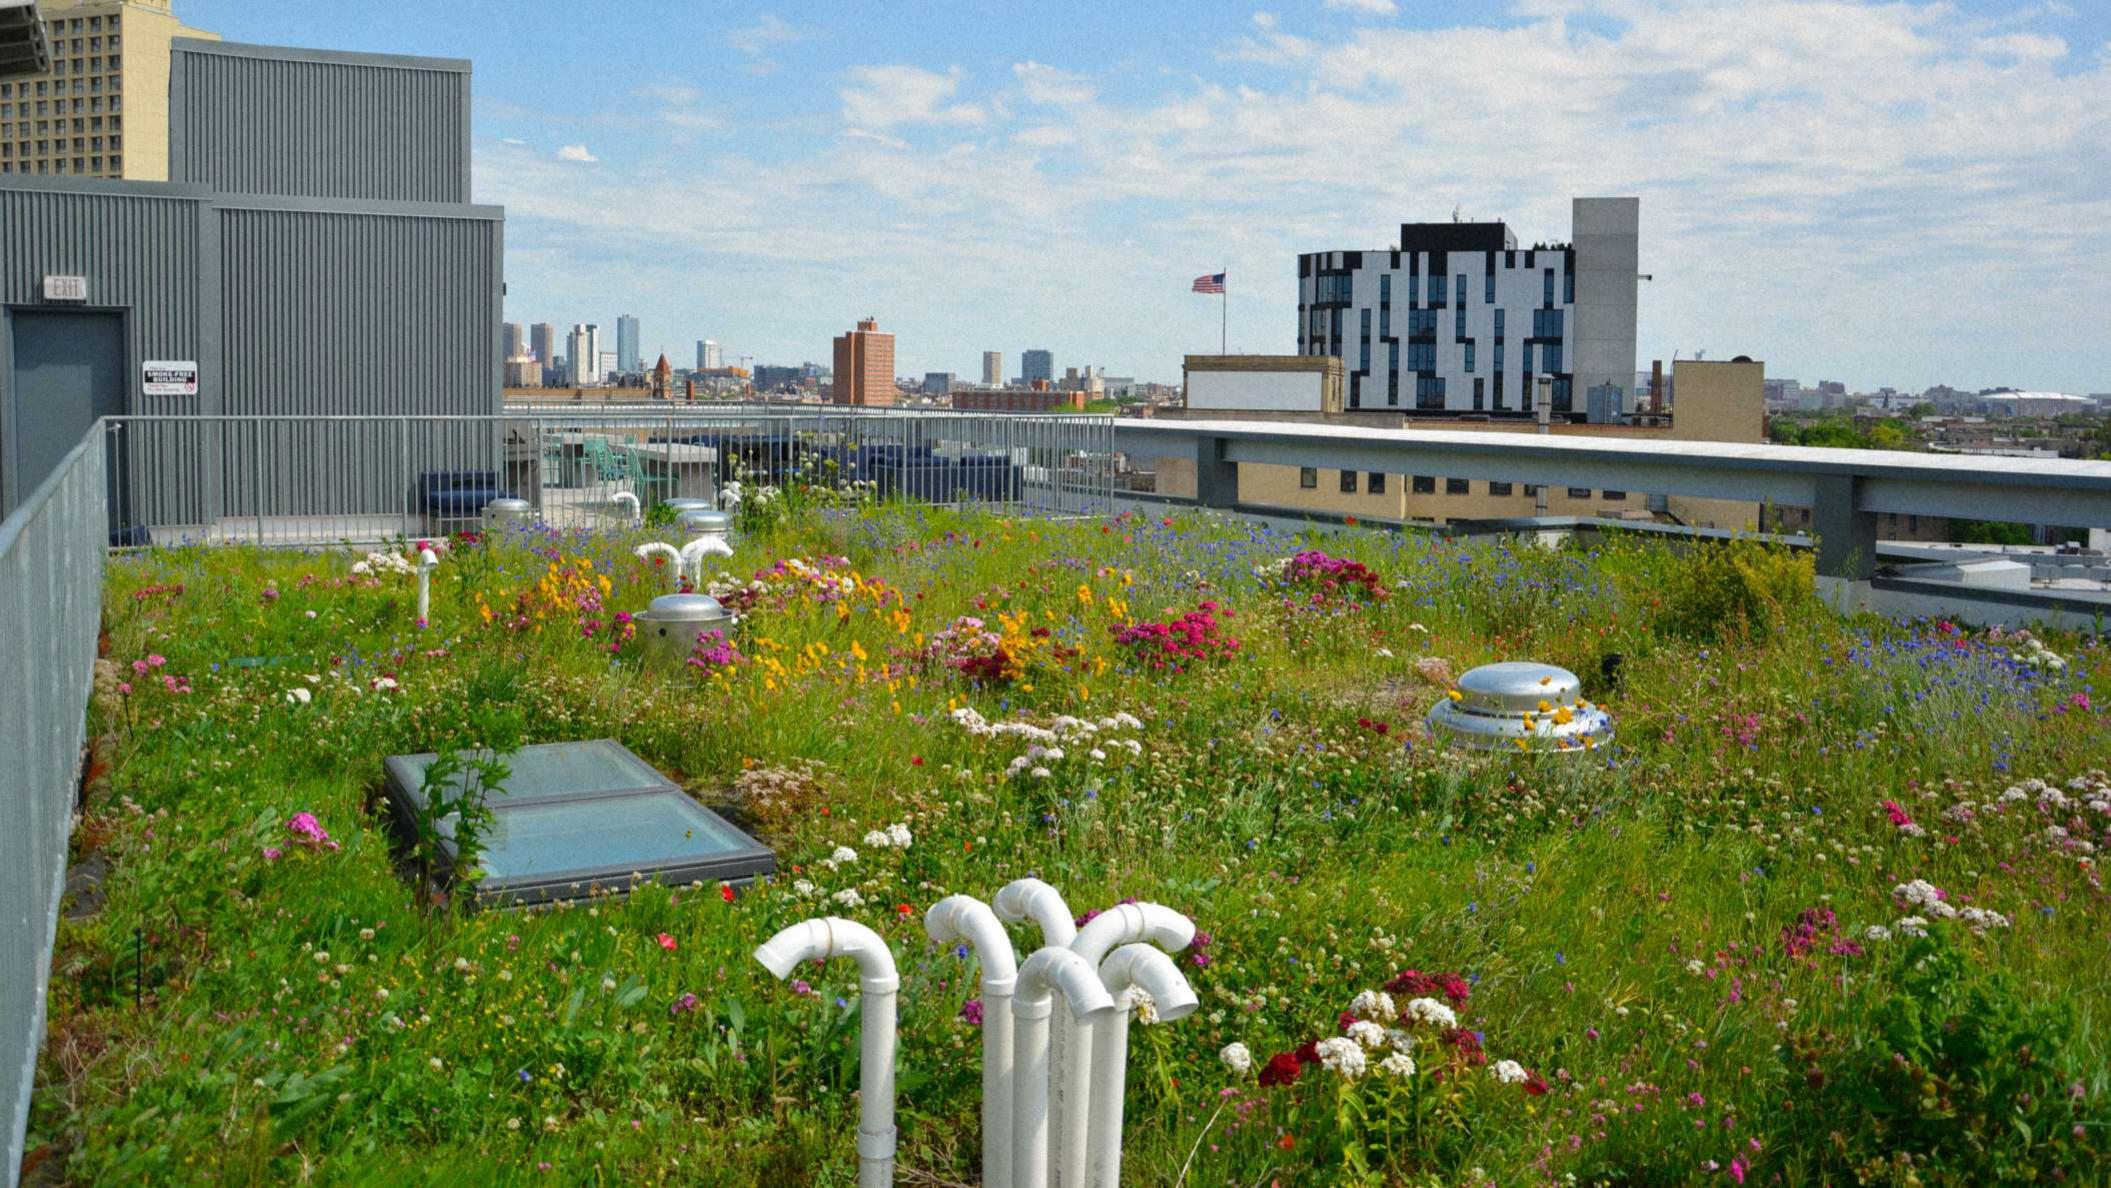

# Unlocking Limitations & Delivering Greater Outcomes at Lighter Weight

Omni Infinity Media's high stormwater retention & ultra-lightweight qualities enable this optimized engineered growing media to remove limitations that traditionally exist for landscapes & support resilient long-term plant communities.