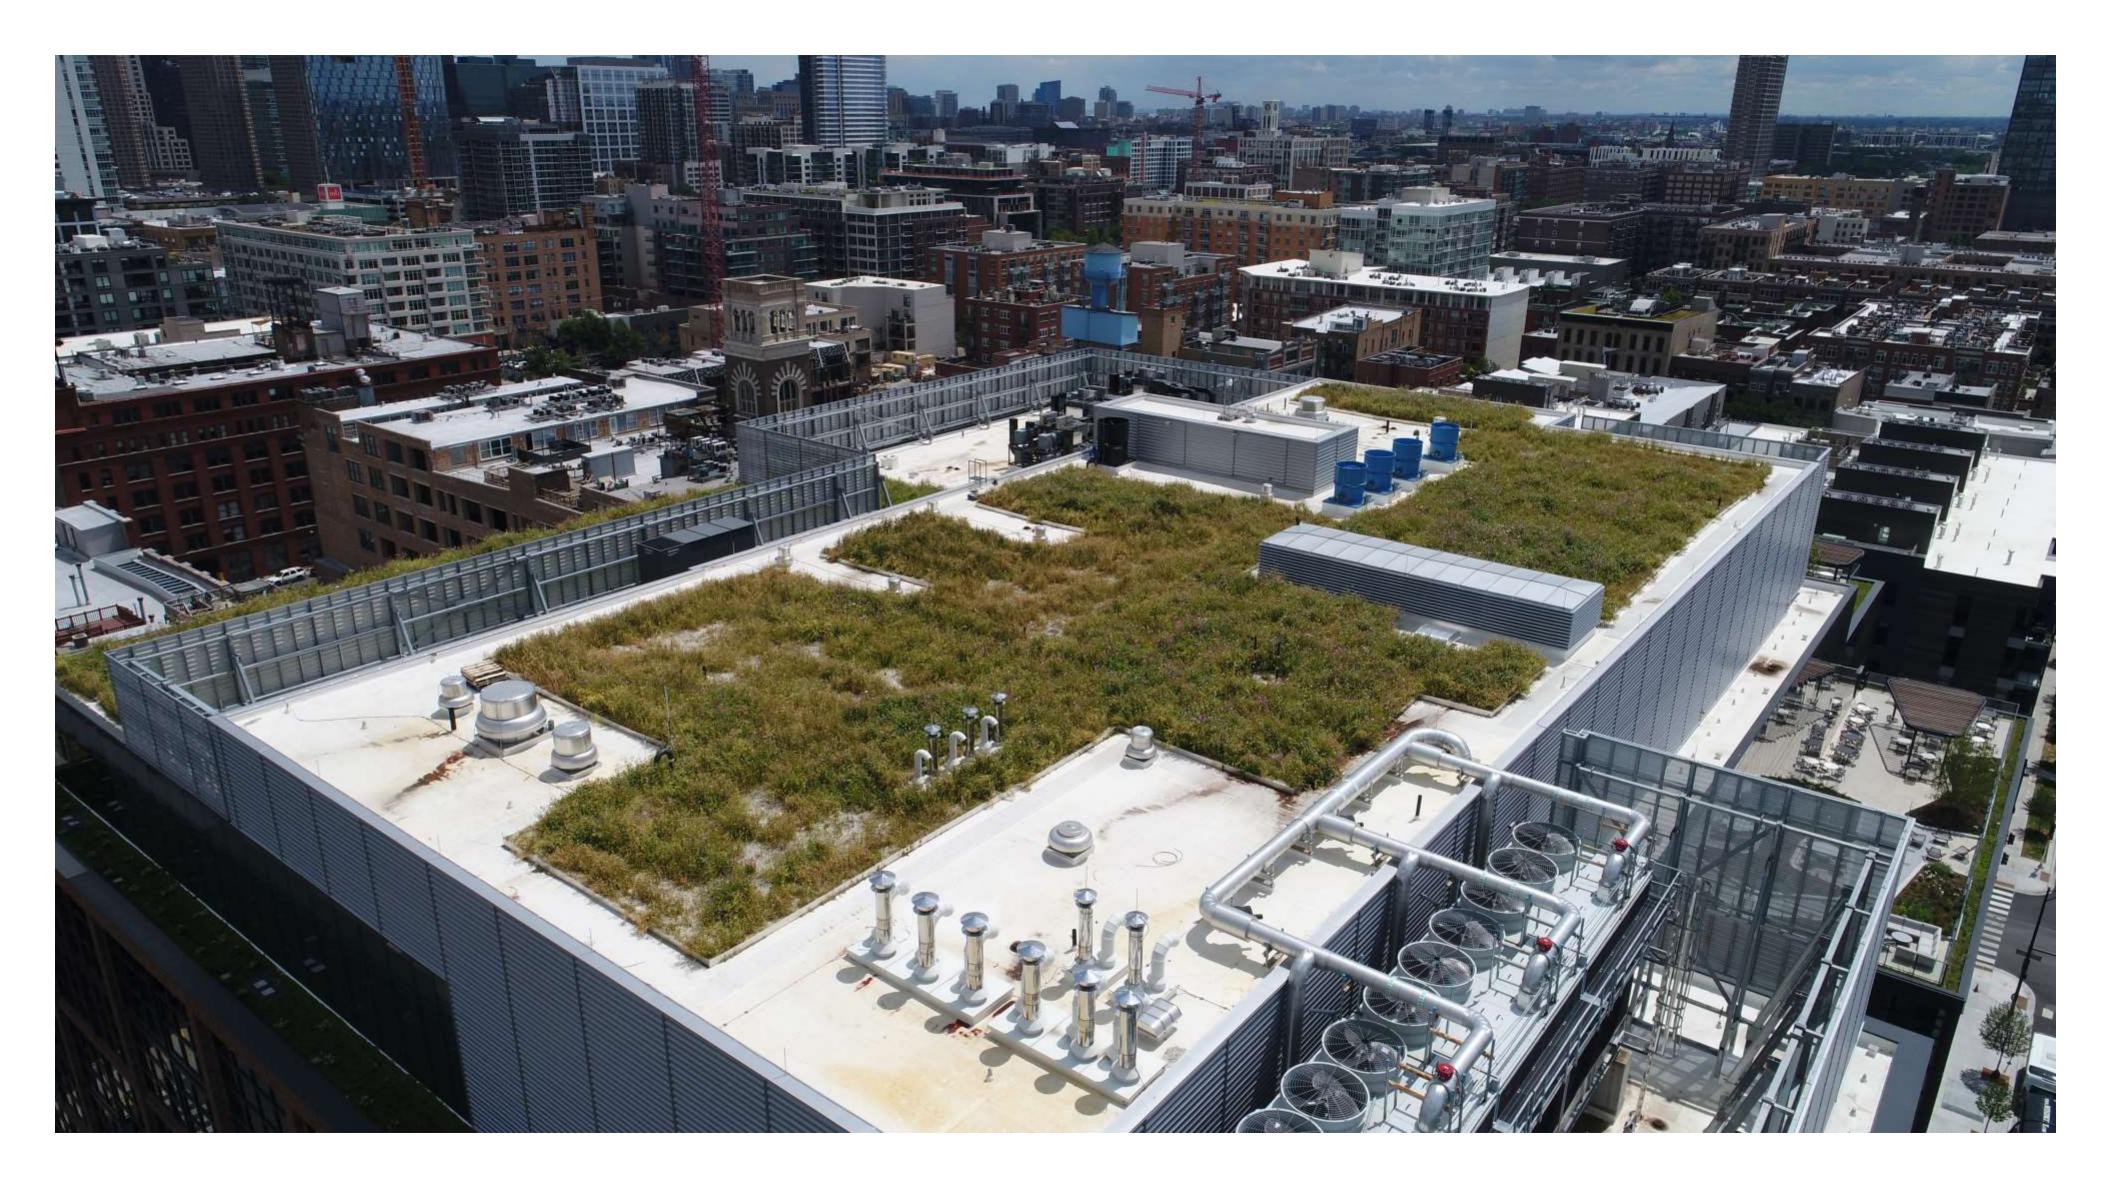

#### 1516 W CARROLL

TYPE CORPORATE, ADAPTIVE REUSE

LOCATION CHICAGO, ILLINOIS

SIZE 14,400 SF

VEGETATION AGRICULTURE

**PERIMETER** ARCHITECTS