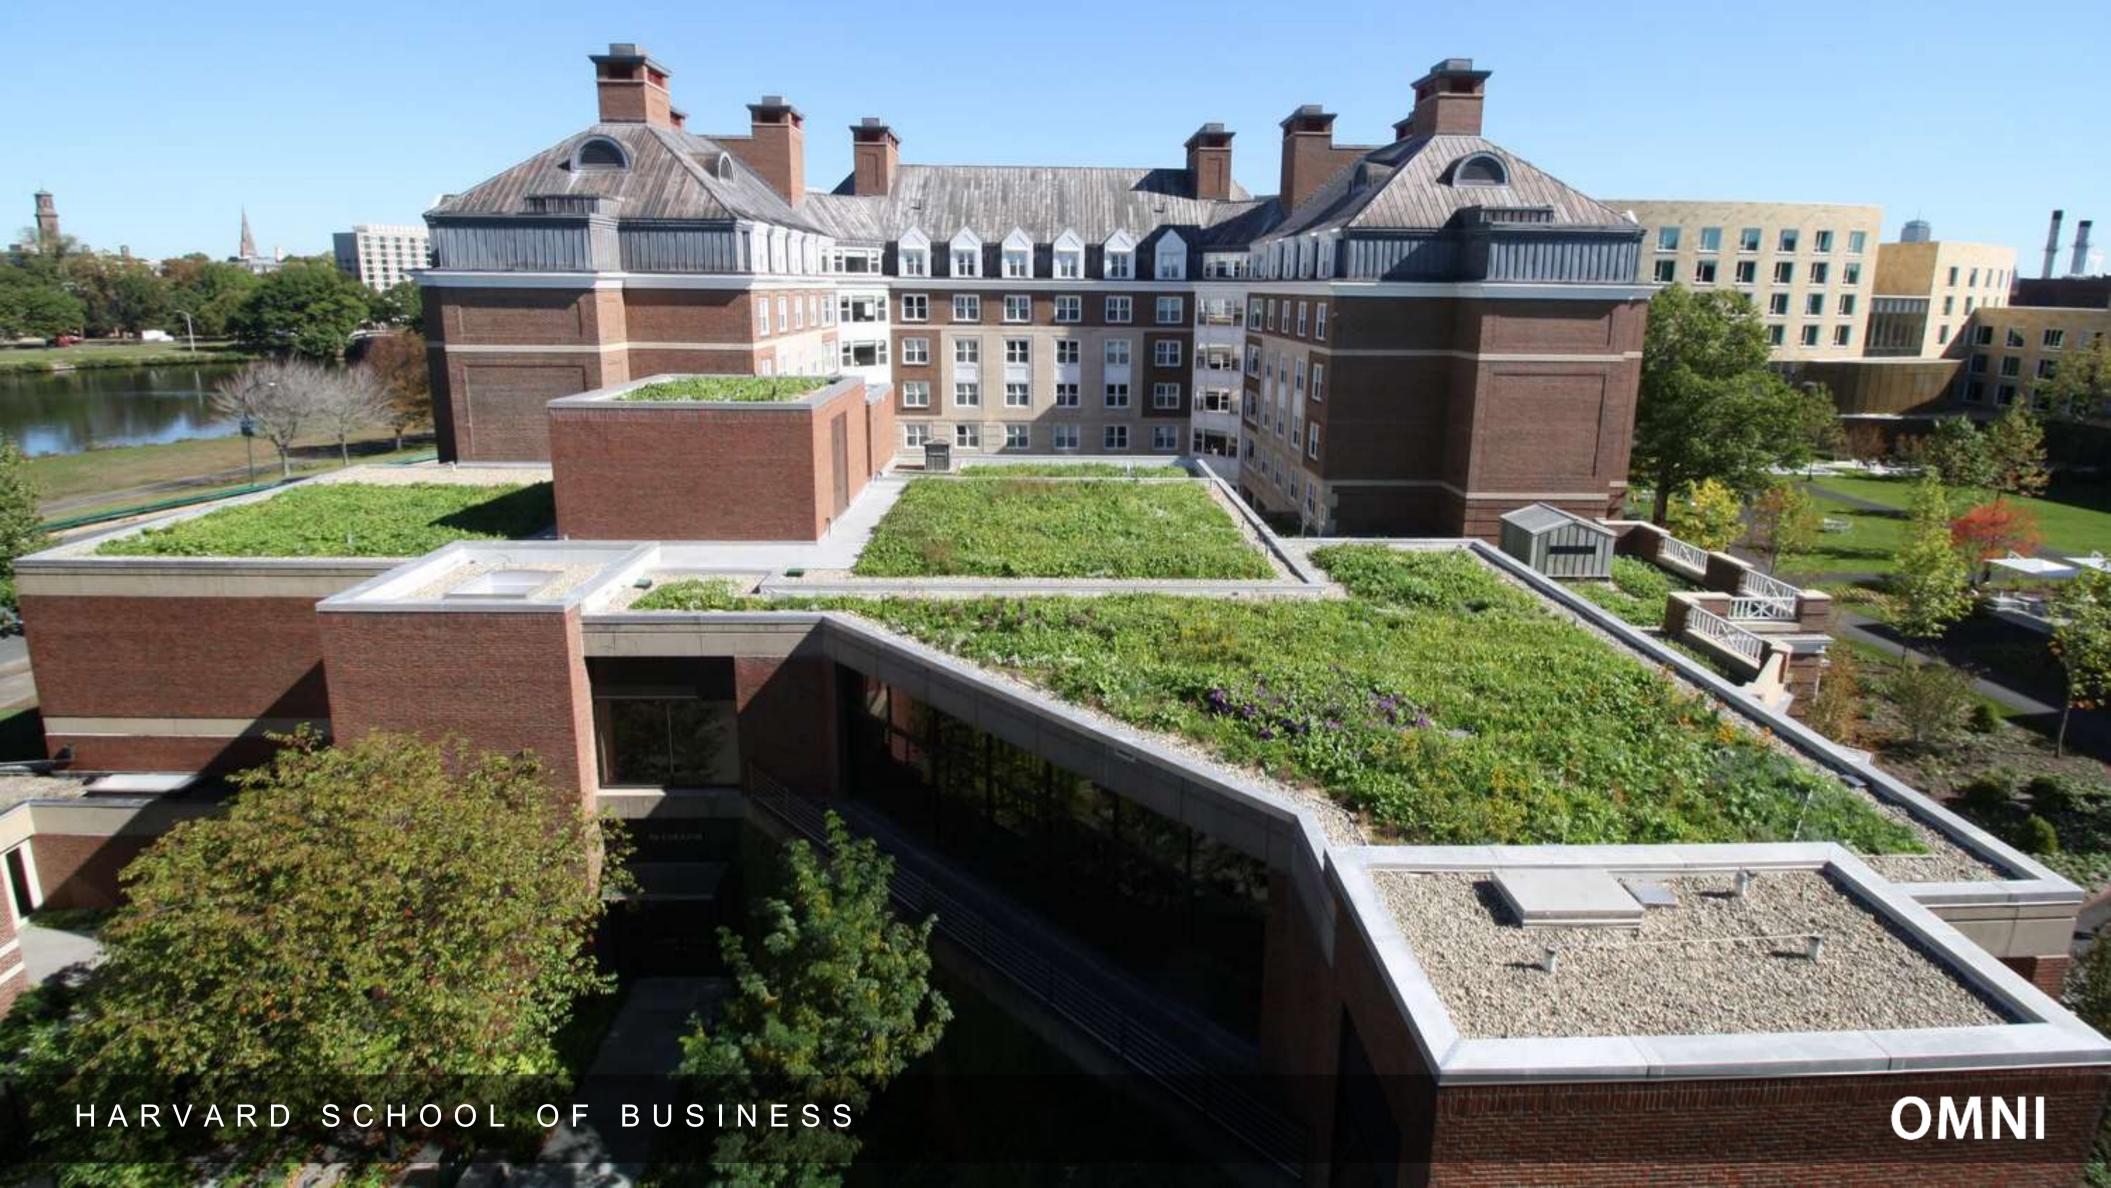

### Stacking Functions

Our work results in better stormwater retention, better energy savings, better maintenance track record, safer and healthier foods, more beautiful landscapes, more verdant habitat, more robust and resilient ecosystems that provide multiple ecological services.

# Unlocking Limitations & Delivering Greater Outcomes at Lighter Weight

Omni Infinity Media's high stormwater retention & ultra-lightweight qualities enable this optimized engineered growing media to remove limitations that traditionally exist for landscapes & support resilient long-term plant communities.