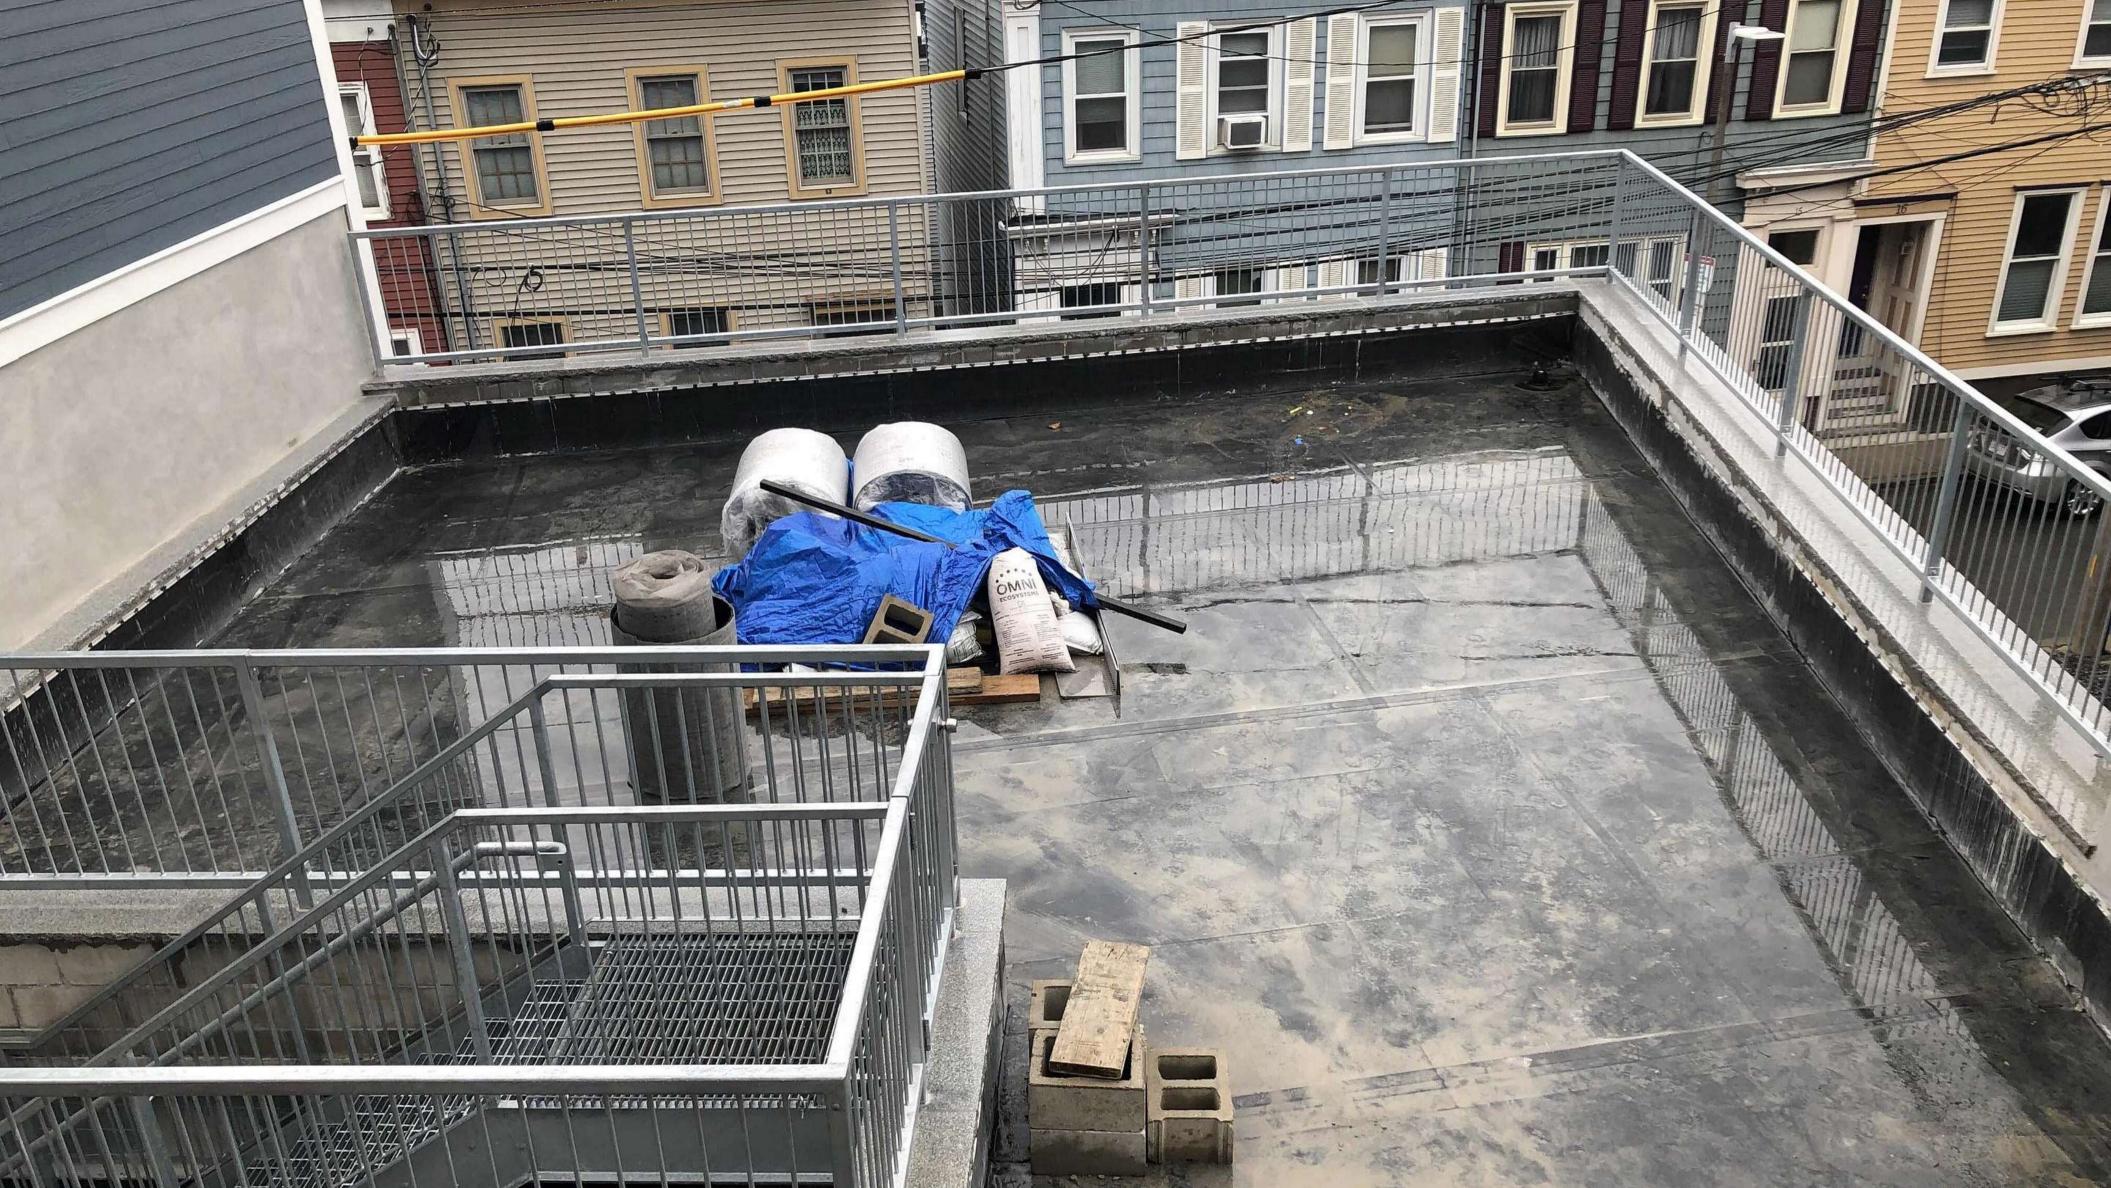

#### **Bunker Hill**

TYPE Residential

LOCATION Charleston, MA

SIZE 1000 sf

VEGETATION Lawn, Stromwater BMP